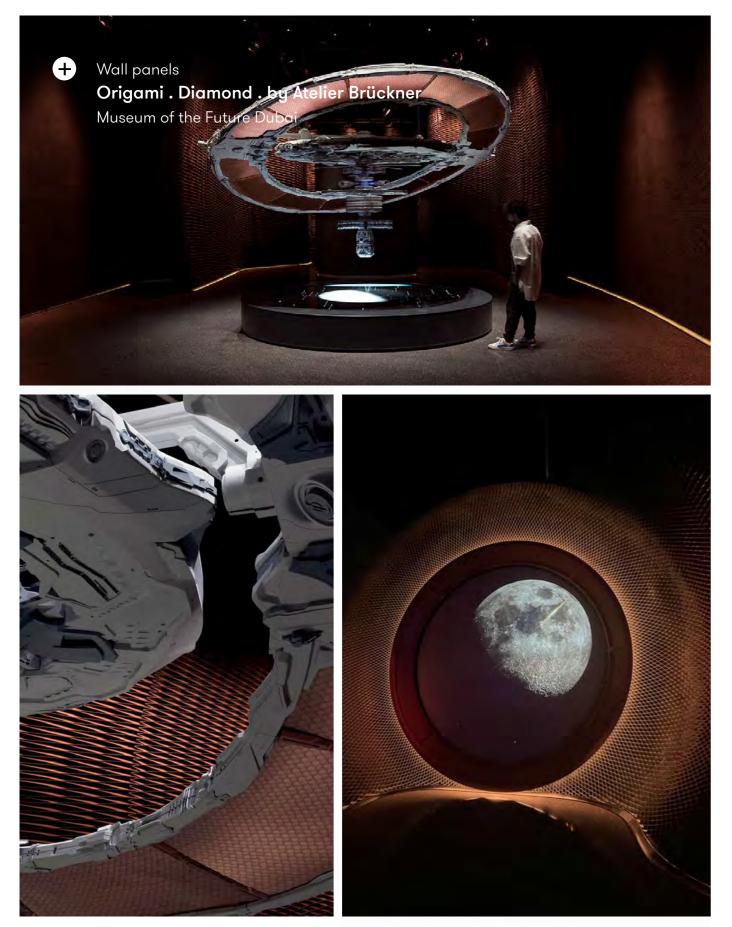

# Origami .

Wall panels, Acoustic, Furniture object

The panels of the Origami . system can bend in two directions, making them a perfect solution to clad curved or even double-curved surfaces. The semi-open panels are built up from flexible folds that are semi-open. Add our acoustically performative felt made from recycled PET for additional acoustical optimization. Use it as wall or furniture cladding and scale it to the exact dimensions of your space.

#### Products

Diamond

www.aectual.com/systems/origami-diamond

Poss

國際實行

1

90