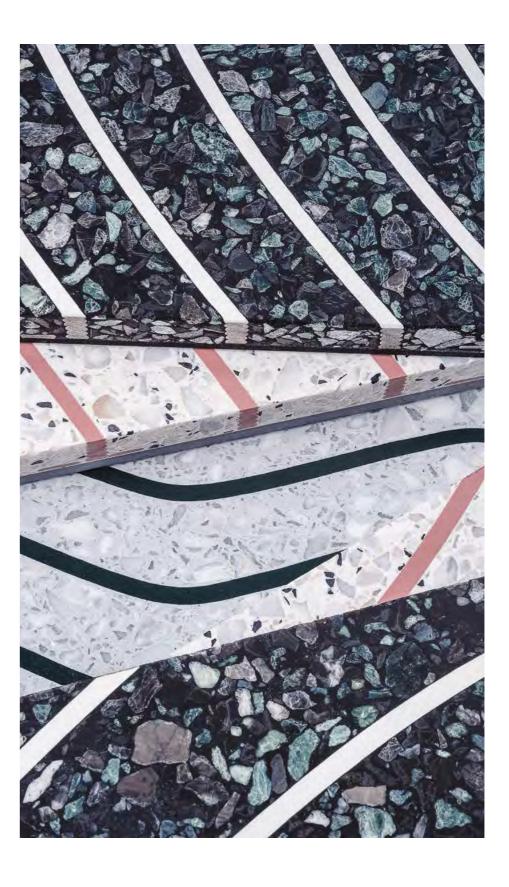

# Pattern Terrazzo X Durabella

Flooring, Wall panels

This indoor floor combines unique 3D printed patterns with a bio-based terrazzo infill, resulting in a seamless floor with your own unique pattern. It offers endless opportunities to integrate storytelling into your flooring design. The floor is poured on-site, has better acoustic performance and crack resistance than conventional cement-based terrazzo, and is carbon negative.

#### **Product line**

Design your own pattern

www.aectual.com/systems/pattern-terrazzo

Seamless bard flooring
 Pattern . Terrazzo by Remote Forms
 For Schiphol Airport Amsterdam

+ Seamless hard flooring Pattern . Terrazzo by Patricia Urquiola For BMW Welt, Munich