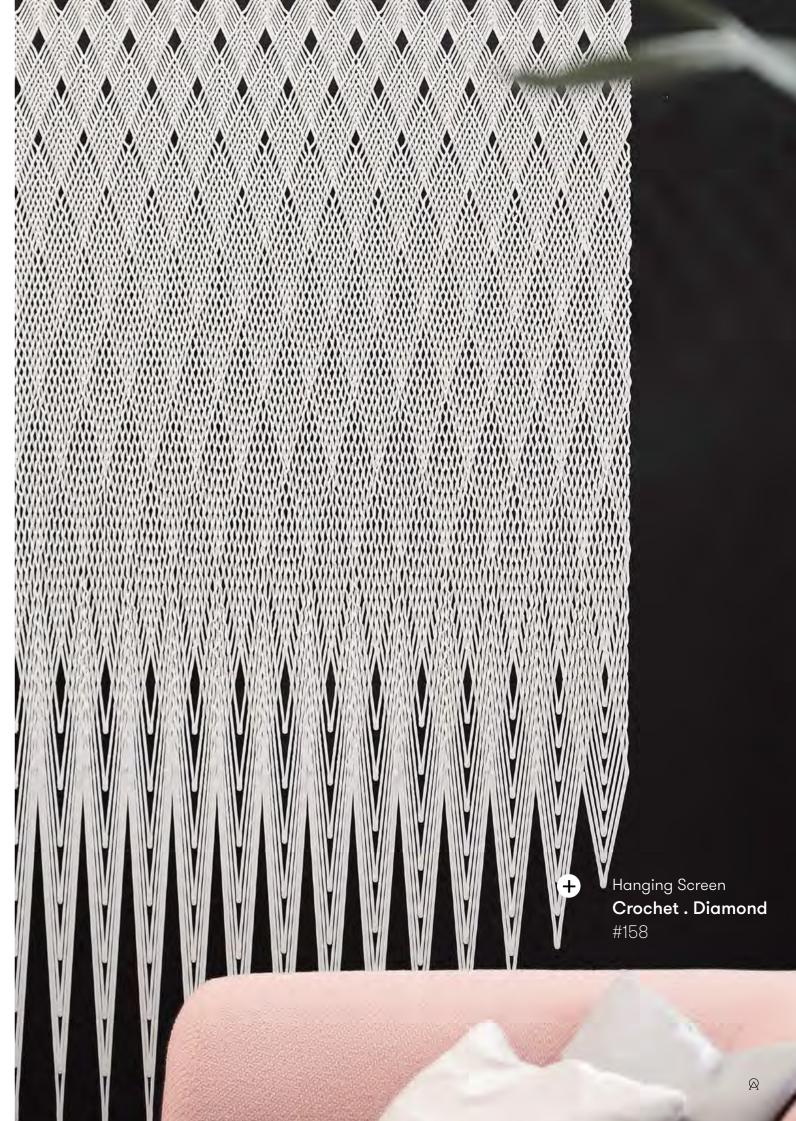

## Crochet.

Partition screens, Wall panels

The notion of 'architectural intimacy' inspired the design of the Crochet . system . The 3D printing technique is applied in such a way that an almost crocheted effect appears, creating a tactile and flexible structural fabric. The system brings a high level of privacy and is perfect for creating intimate settings in a larger space or enhancing atmosphere as unique wall paneling.

#### **Product line**

Diamond

www.aectual.com/systems/crochet-diamond

+ Hanging screens Crochet . Diamond system