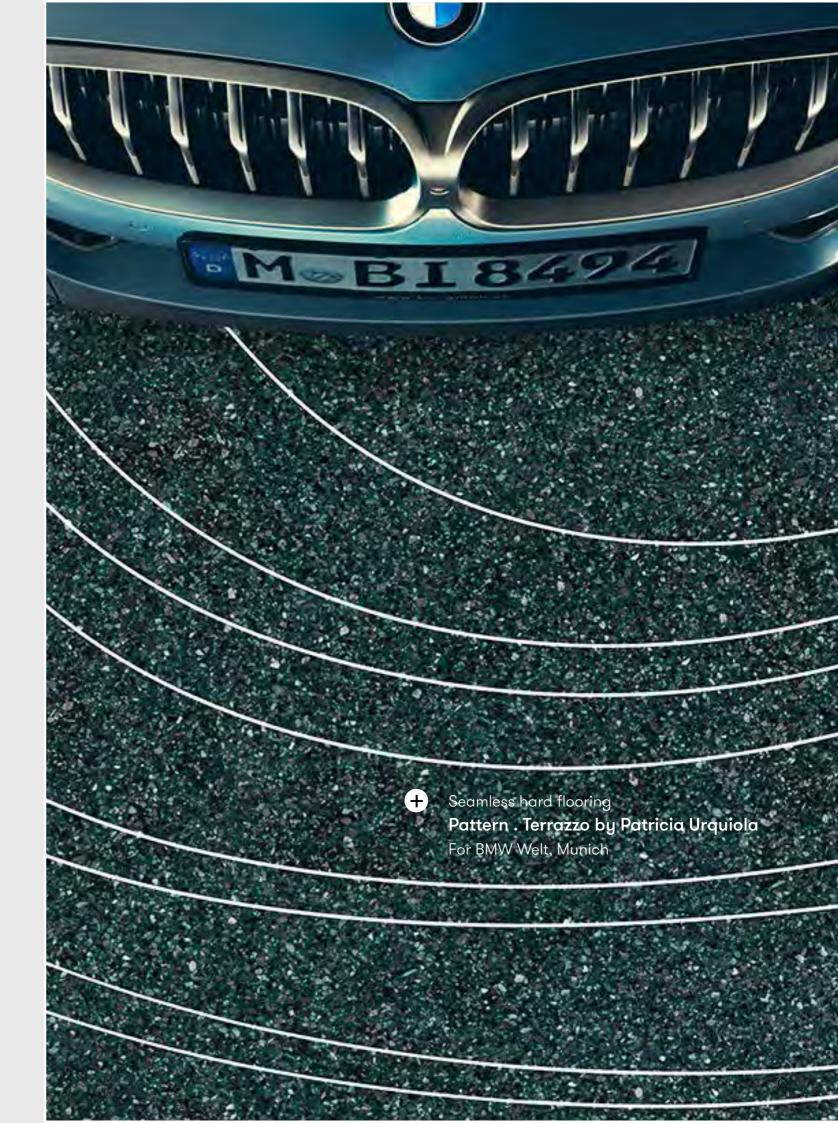

# Pattern Terrazzo X Durabella

Flooring, Wall panels

This indoor floor combines unique 3D printed patterns with a bio-based terrazzo infill, resulting in a seamless floor with your own unique pattern. It offers endless opportunities to integrate storytelling into your flooring design. The floor is poured on-site, has better acoustic performance and crack resistance than conventional cement-based terrazzo, and is carbon negative.

#### **Product line**

Design your own pattern

www.aectual.com/systems/pattern-terrazzo

Seamless bard flooring
 Pattern . Terrazzo by Remote Forms
 For Schiphol Airport Amsterdam

+ Seamless hard flooring Pattern . Terrazzo by Patricia Urquiola For BMW Welt, Munich