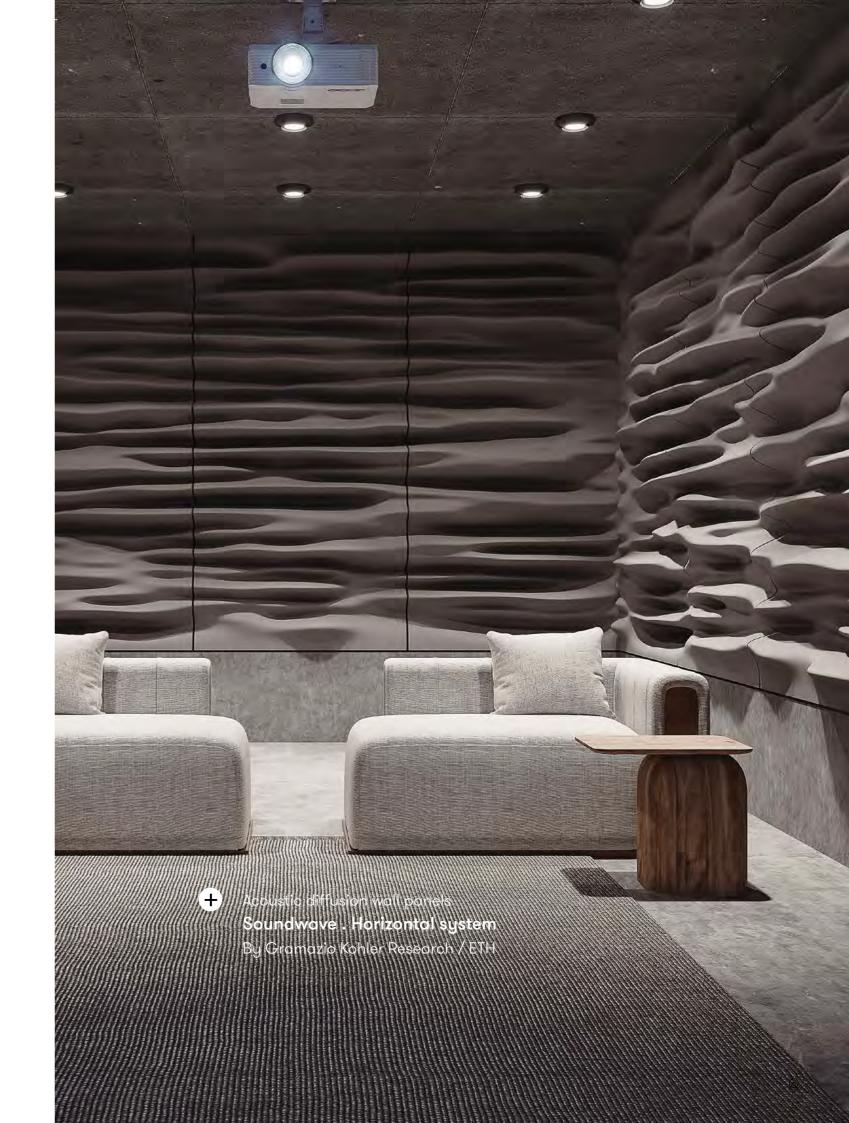

# Soundwave .

Wall panels, Acoustic, Furniture object

The wave-shapes of the Soundwave . system are generated specifically to create optimal acoustic diffusion in your space. The acoustic diffusion panels enhance speaker intelligibility by reducing echoes and hard specular reflections to create a pleasant acoustic living and working environment. Use as a fully tailored wall covering, combine with even panels, or use as individual eye catcher.

#### **Product line**

Vertical

Horizontal

www.aectual.com/systems/soundwave

78

Acoustic diffusion wall panels
Soundwave . Horizontal system