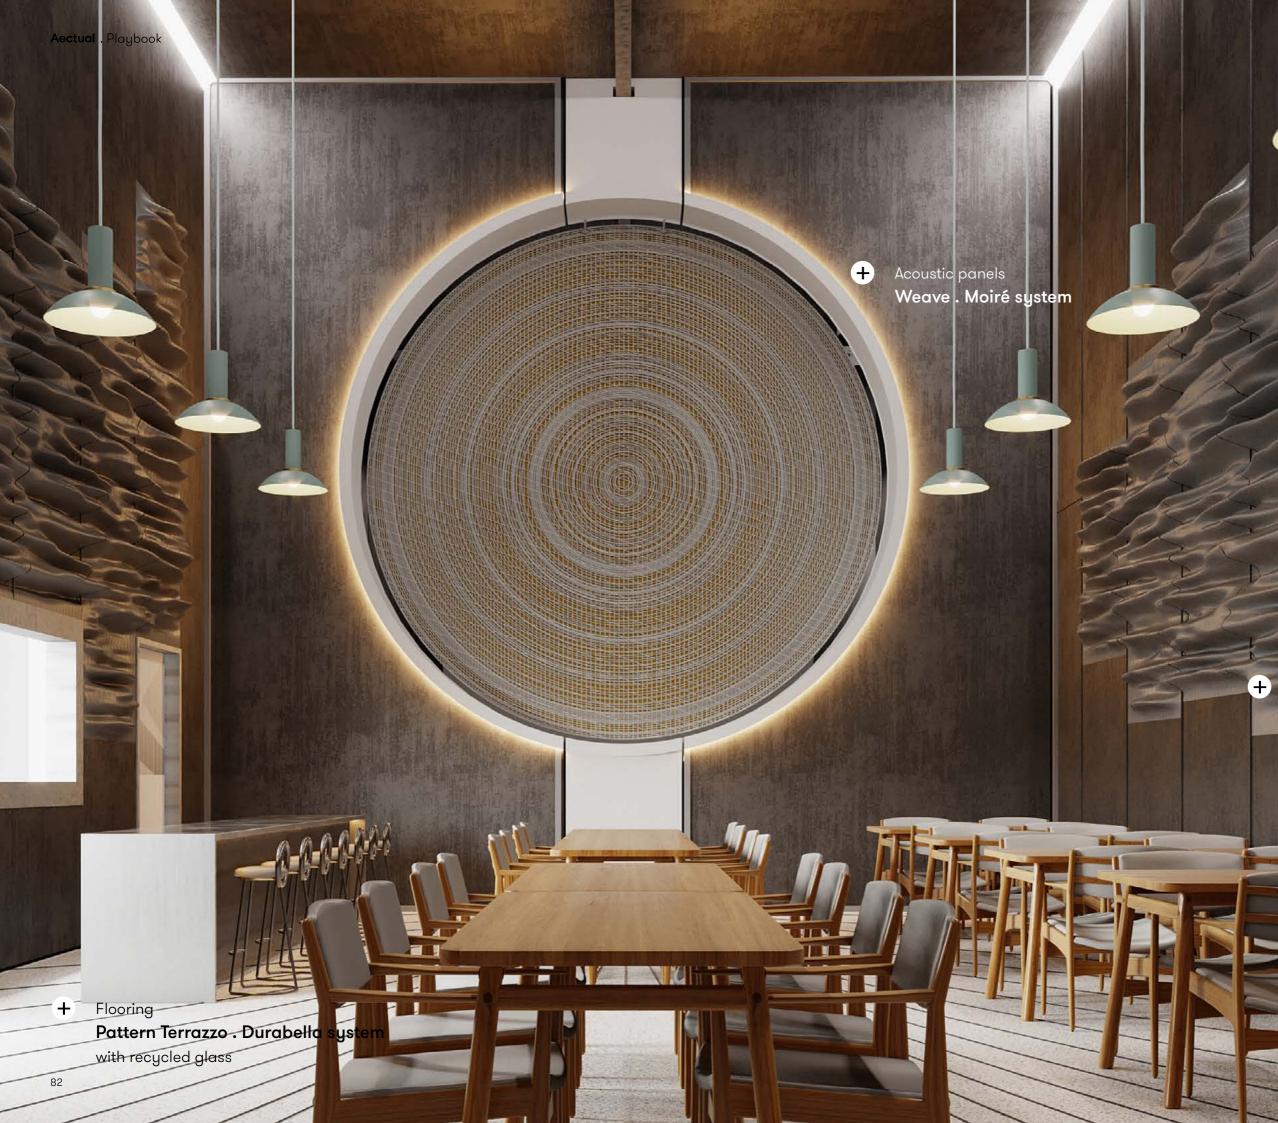

## Weave .

Screens, Wall panels, Furniture panels, Acoustic, Temporary Facades

The Weave . system combines the speed and strength of 3D printing with the art of weaving, resulting in flexible and versatile panels with a woven texture that bring depth to any space. They are built up from three overlaying juxtaposed 3D printed patterns, that you can customize yourself. Add our acoustically performative felt made from recycled PET for additional acoustical optimization. Scalable to every size of space and available in your color of choice.

**Product line** 

Moiré

www.aectual.com/systems/weave-moire

11....

ή.

Hanging screen **Pixel . Brick** #803

17

計画主義と