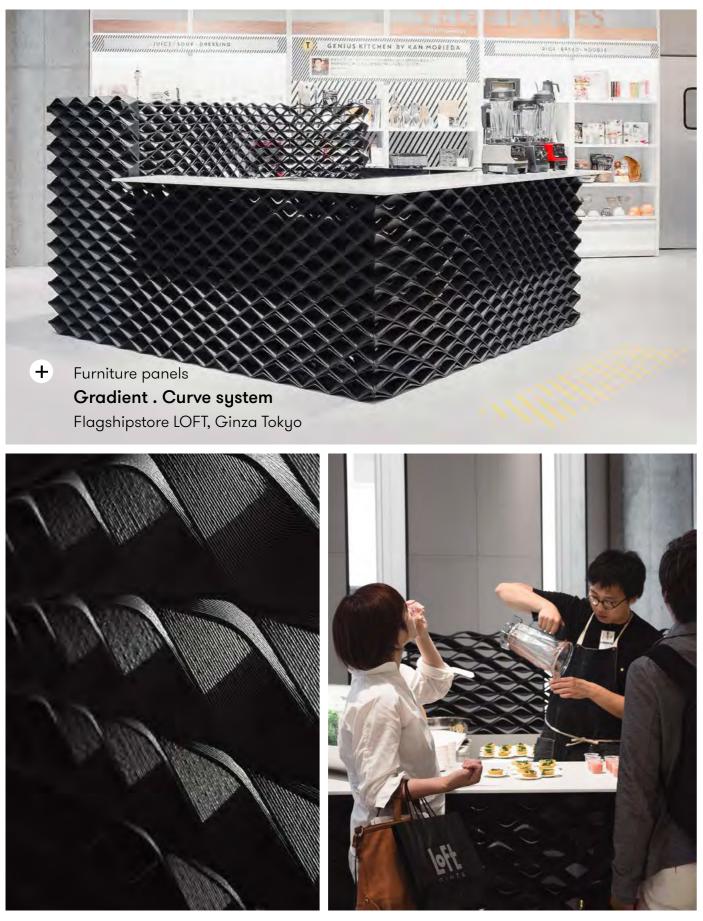

## Gradient.

Screens, Window coverings, Wall panels, Furniture panels, Outdoor canopies

The Gradient system plays with light & privacy through adaptive patterns that gradually open and close. Every cell in this product has a louver that can be positioned at an exact angle. This allows you to create bespoke graphic and brand designs, precise sun shading, and play with privacy. Use it as hanging screens to provide tailored shade in front of windows, or self-standing room divider. Scalable to every area size and available in your color of choice.

#### **Product line**

Curve

Nazka

Diamond

www.aectual.com/systems/gradient-curve

Partition screen Gradient . Curve system

 $\bigotimes$ 