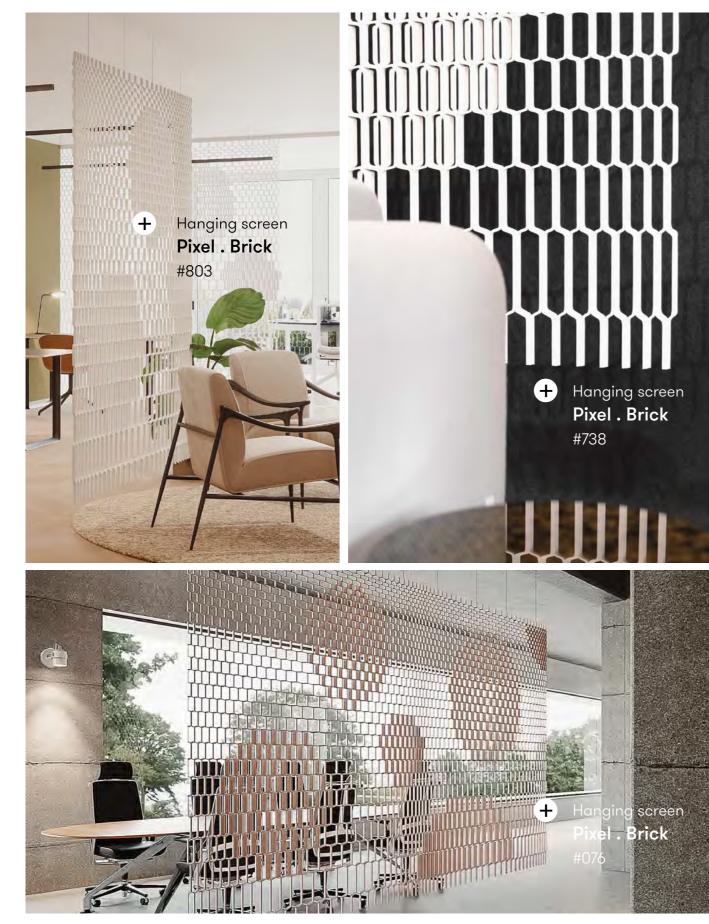

## Pixel.

Partition screens, Window coverings

The Pixel . system is an adaptive & transparent spatial divider system suitable for a wide range of settings. Its screens achieve modern expression through abstract patterns and bring a subtle level of privacy. Every pixel in the surface can be open or closed, casting decorative shadows, and giving structure to a floorplan. You can create infinite patterns & symbols based on your design, in line with your space & brand, and realize your own unique signature aesthetic. Scalable to every area size and available in your color of choice.

#### **Product line**

Brick

www.aectual.com/systems/pixel-brick