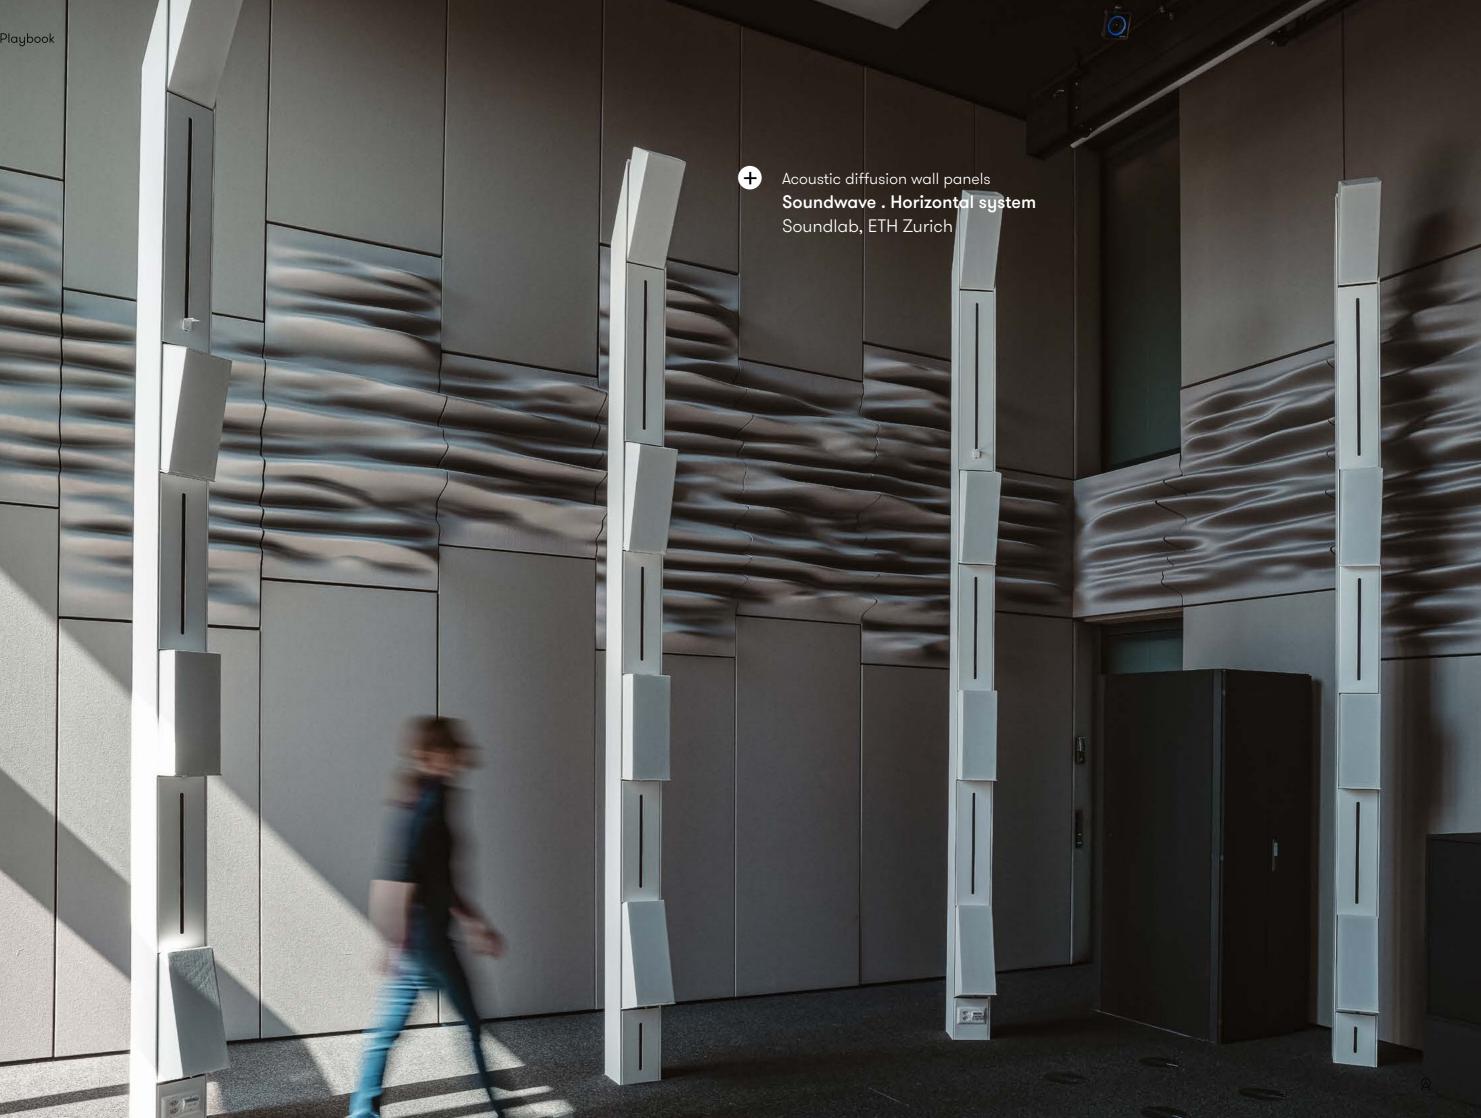

# Soundwave .

Wall panels, Acoustic, Furniture object

The wave-shapes of the Soundwave . system are generated specifically to create optimal acoustic diffusion in your space. The acoustic diffusion panels enhance speaker intelligibility by reducing echoes and hard specular reflections to create a pleasant acoustic living and working environment. Use as a fully tailored wall covering, combine with even panels, or use as individual eye catcher.

#### **Product line**

Vertical

Horizontal

www.aectual.com/systems/soundwave

78

Acoustic diffusion wall panels
Soundwave . Horizontal system