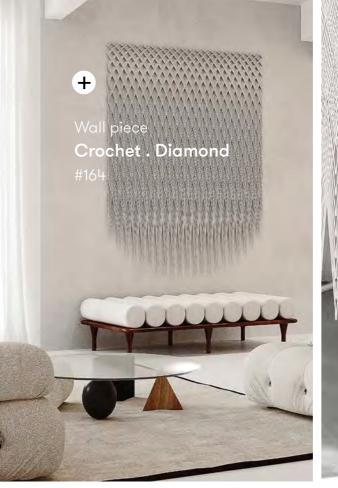

## Crochet.

Partition screens, Wall panels

The notion of 'architectural intimacy' inspired the design of the Crochet . system . The 3D printing technique is applied in such a way that an almost crocheted effect appears, creating a tactile and flexible structural fabric. The system brings a high level of privacy and is perfect for creating intimate settings in a larger space or enhancing atmosphere as unique wall paneling.

#### **Product line**

Diamond

www.aectual.com/systems/crochet-diamond

+ Hanging screens Crochet . Diamond system