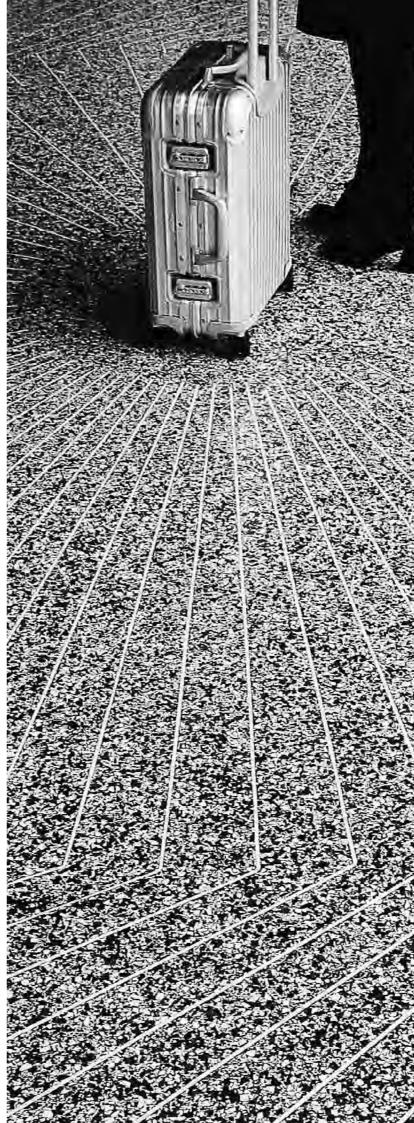

# Pattern Terrazzo X Durabella

Flooring, Wall panels

This indoor floor combines unique 3D printed patterns with a bio-based terrazzo infill, resulting in a seamless floor with your own unique pattern. It offers endless opportunities to integrate storytelling into your flooring design. The floor is poured on-site, has better acoustic performance and crack resistance than conventional cement-based terrazzo, and is carbon negative.

#### **Product line**

Design your own pattern

www.aectual.com/systems/pattern-terrazzo

Seamless bard flooring
 Pattern . Terrazzo by Remote Forms
 For Schiphol Airport Amsterdam

+ Seamless hard flooring Pattern . Terrazzo by Patricia Urquiola For BMW Welt, Munich