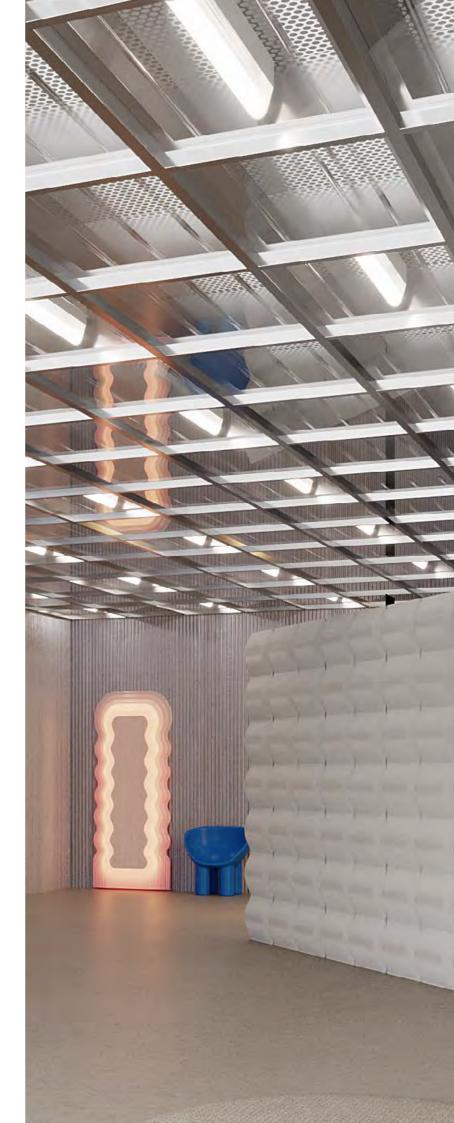

# Block .

Wall panels, Furniture object

The Block . system is a versatile wall solution that can be used as a free-standing partition wall as well as a cladding panel. Its soft forms optimize acoustics and make a fun contrast with its solid surface. Use it to define enclosed meeting areas or as a statement freestanding divider. Customize to your required size and preferred color.

Pillow

#### **Product line**

<u>www.aectual.com/systems/block</u>

Pop up wall Block . Pillow system

+

Pop up space
 Block . Pillow system

+ Object Puf Pouf

Aectual . Playbook

Simerany Patient