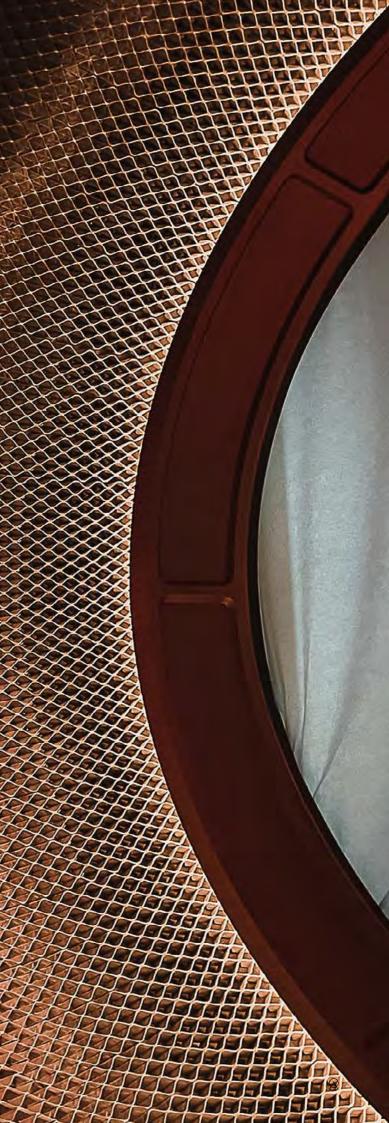

# Origami .

Wall panels, Acoustic, Furniture object

The panels of the Origami . system can bend in two directions, making them a perfect solution to clad curved or even double-curved surfaces. The semi-open panels are built up from flexible folds that are semi-open. Add our acoustically performative felt made from recycled PET for additional acoustical optimization. Use it as wall or furniture cladding and scale it to the exact dimensions of your space.

#### Products

Diamond

www.aectual.com/systems/origami-diamond

Poss

國際實行

1

90