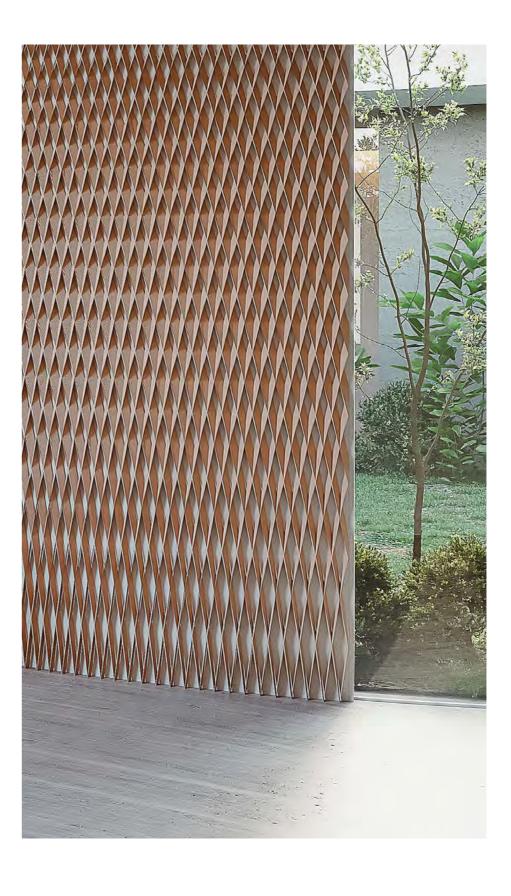

# Origami .

Wall panels, Acoustic, Furniture object

The panels of the Origami . system can bend in two directions, making them a perfect solution to clad curved or even double-curved surfaces. The semi-open panels are built up from flexible folds that are semi-open. Add our acoustically performative felt made from recycled PET for additional acoustical optimization. Use it as wall or furniture cladding and scale it to the exact dimensions of your space.

#### Products

Diamond

www.aectual.com/systems/origami-diamond

Poss

國際實行

1

90