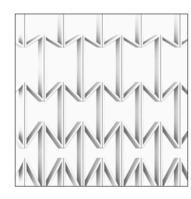

# Origami .

Wall panels, Acoustic, Furniture object

The panels of the Origami . system can bend in two directions, making them a perfect solution to clad curved or even double-curved surfaces. The semi-open panels are built up from flexible folds that are semi-open. Add our acoustically performative felt made from recycled PET for additional acoustical optimization. Use it as wall or furniture cladding and scale it to the exact dimensions of your space.

#### Products

Diamond

www.aectual.com/systems/origami-diamond

Poss

國際實行

1

90