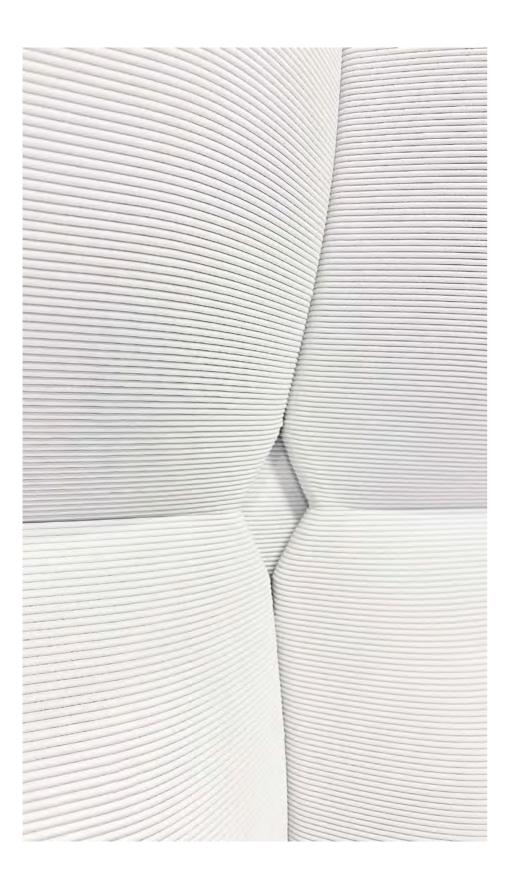

# Block .

Wall panels, Furniture object

The Block . system is a versatile wall solution that can be used as a free-standing partition wall as well as a cladding panel. Its soft forms optimize acoustics and make a fun contrast with its solid surface. Use it to define enclosed meeting areas or as a statement freestanding divider. Customize to your required size and preferred color.

Pillow

#### **Product line**

<u>www.aectual.com/systems/block</u>

Pop up wall Block . Pillow system

+

Pop up space
 Block . Pillow system

+ Object Puf Pouf

Aectual . Playbook

Simerany Patient