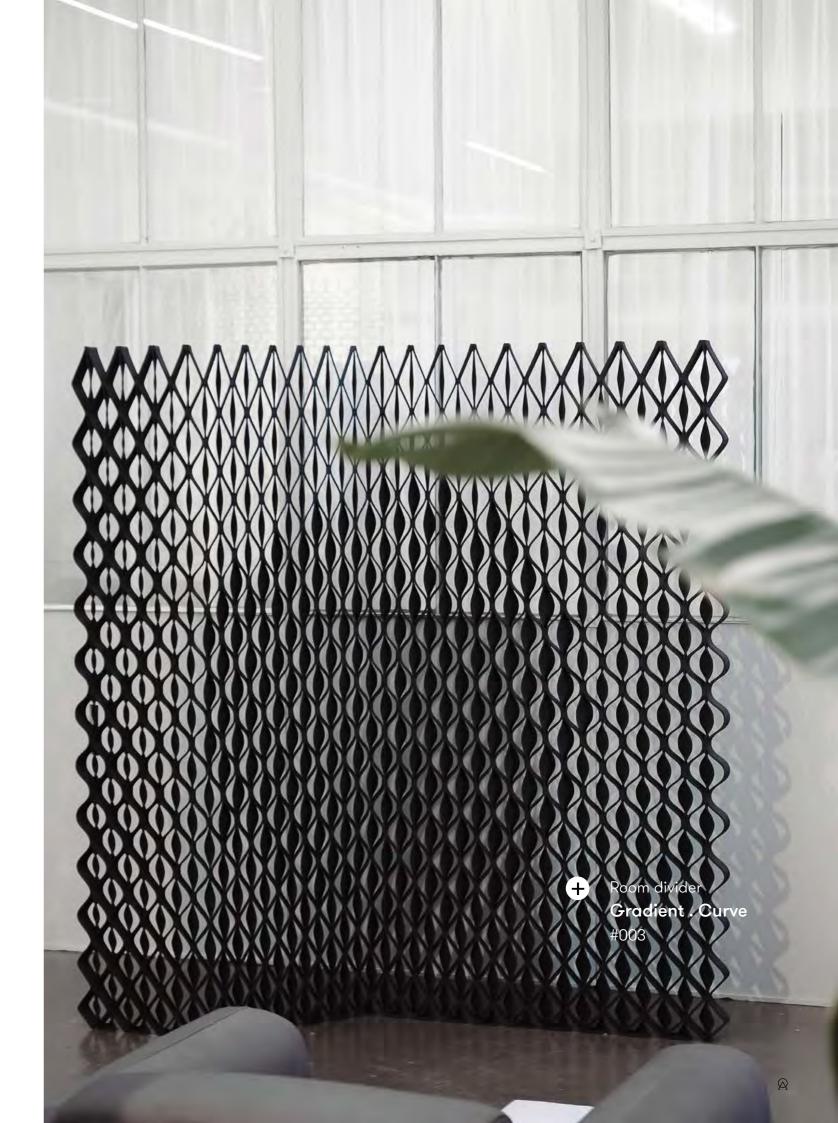

## Gradient.

Screens, Window coverings, Wall panels, Furniture panels, Outdoor canopies

The Gradient system plays with light & privacy through adaptive patterns that gradually open and close. Every cell in this product has a louver that can be positioned at an exact angle. This allows you to create bespoke graphic and brand designs, precise sun shading, and play with privacy. Use it as hanging screens to provide tailored shade in front of windows, or self-standing room divider. Scalable to every area size and available in your color of choice.

#### **Product line**

Knit

Halfpipe

Cannelure

Pleat

www.aectual.com/objects/puff-poufs

+Room divider Gradient . Curve #003