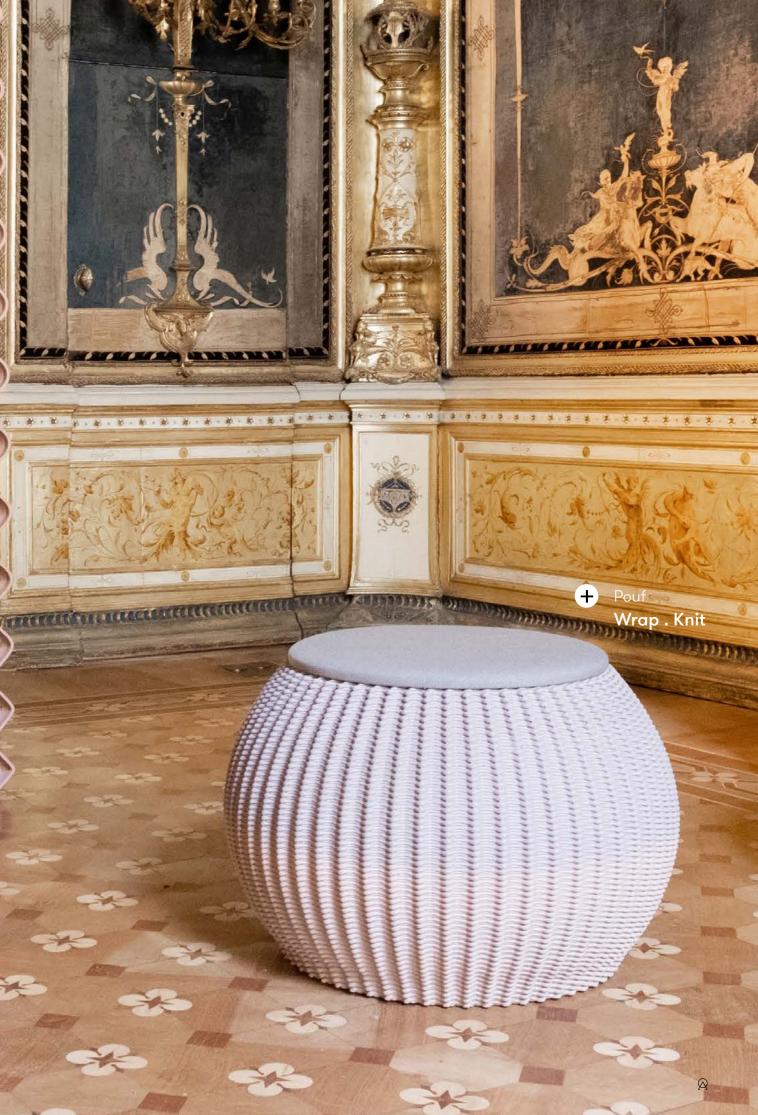

# **Puff Poufs**

Interiors

From afar, the Puff Poufs remind somewhat of cacti, but these poufs are far more comfortable. They can be used as a seating element or coffee table and come in variable sizes and 'wraps' that can be endlessly configured to taste.

#### **Product line**

Knit

Halfpipe

Cannelure

Pleat

www.aectual.com/objects/puff-poufs

+Room divider Gradient . Curve #003