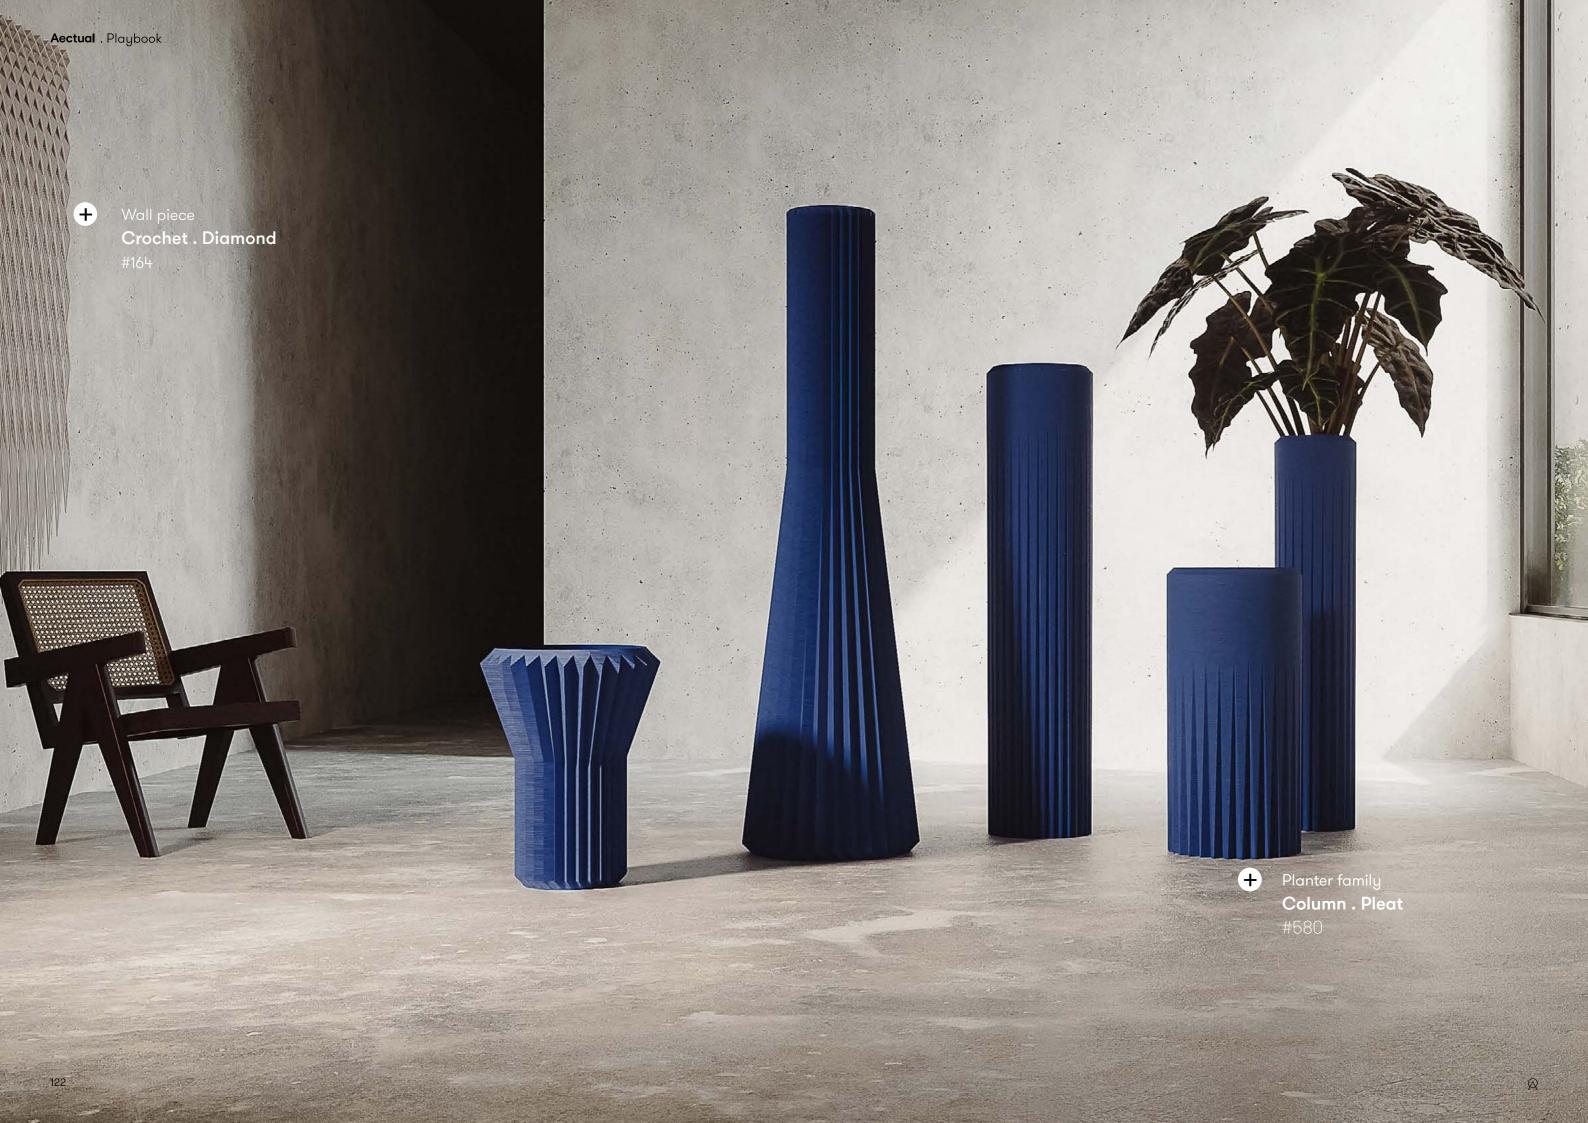

## Crochet.

Partition screens, Wall panels

The notion of 'architectural intimacy' inspired the design of the Crochet . system . The 3D printing technique is applied in such a way that an almost crocheted effect appears, creating a tactile and flexible structural fabric. The system brings a high level of privacy and is perfect for creating intimate settings in a larger space or enhancing atmosphere as unique wall paneling.

#### **Product line**

Diamond

www.aectual.com/systems/crochet-diamond

+ Hanging screens Crochet . Diamond system

## **Column Planters**

Interiors

Column Planters elevate every plant to become an iconic part of a space. Suddenly small plants can make a tree-like impression! Vary with several planters in height to create the perfect green addition to a space. Combine with our Wrap . system to match exactly with the textures of your walls.

#### Products

Halfpipe

Pleat

Wave

Cannelure

Knit

Ŧ Planter

Column . Pleat