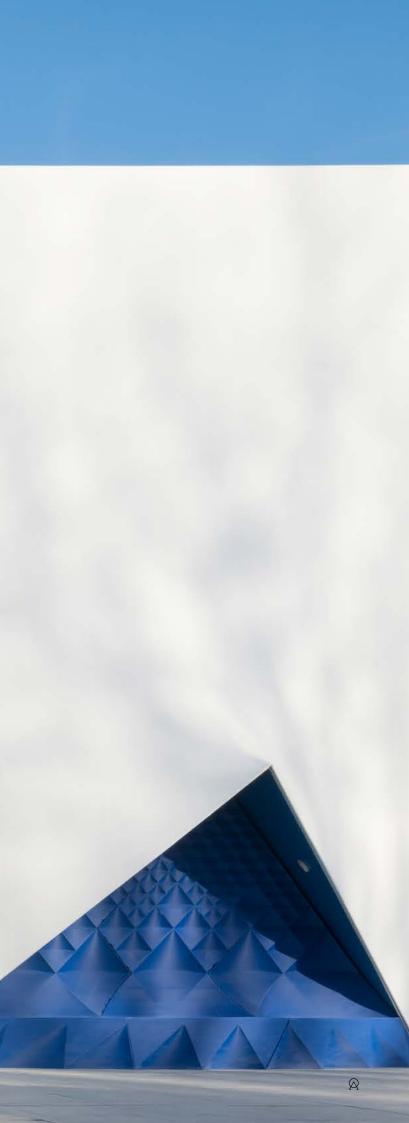

## Wrap.

Window panels, Column Coverings, Furniture object, Temporary facades

The Wrap . system allows you to fully shape wall panels to your functional and aesthetic needs. You can 'wrap' interiors and objects to create a totally bespoke finish. Benefit from the freedom of form and integrate functions such as seating, shelving and product displays, into one wall element. Easy to adapt to every size of space and available in your color of choice.

#### **Product lines**

Pleat

Drape

Cannelure

Halfpipe

Knit

www.aectual.com/systems/wrap