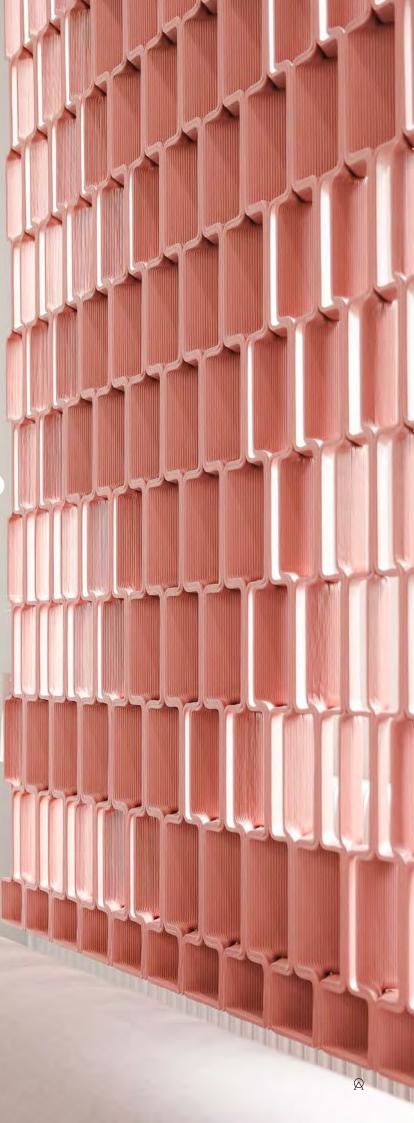

## Gradient.

Screens, Window coverings, Wall panels, Furniture panels, Outdoor canopies

The Gradient system plays with light & privacy through adaptive patterns that gradually open and close. Every cell in this product has a louver that can be positioned at an exact angle. This allows you to create bespoke graphic and brand designs, precise sun shading, and play with privacy. Use it as hanging screens to provide tailored shade in front of windows, or self-standing room divider. Scalable to every area size and available in your color of choice.

#### **Product line**

Curve

Nazka

Diamond

www.aectual.com/systems/gradient-curve

Partition screen Gradient . Curve system

 $\bigotimes$ 