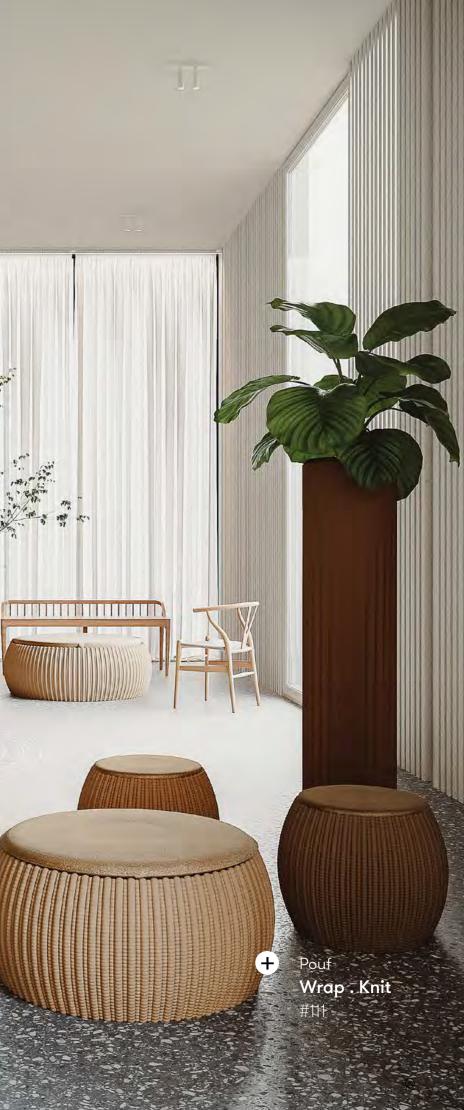

Poufs

Office phonebooths

Break-out rooms

Tables

# Interior objects

Planters Products: Wrap

Poufs Products: Knit

Office phonebooths Products: Wrap

Meeting rooms

Products: Wrap

+ <u>www.aectual.com/objects</u>

 $\bigotimes$ 

# **Puff Poufs**

Interiors

From afar, the Puff Poufs remind somewhat of cacti, but these poufs are far more comfortable. They can be used as a seating element or coffee table and come in variable sizes and 'wraps' that can be endlessly configured to taste.

#### **Product line**

Knit

Halfpipe

Cannelure

Pleat

www.aectual.com/objects/puff-poufs

+Room divider Gradient . Curve #003