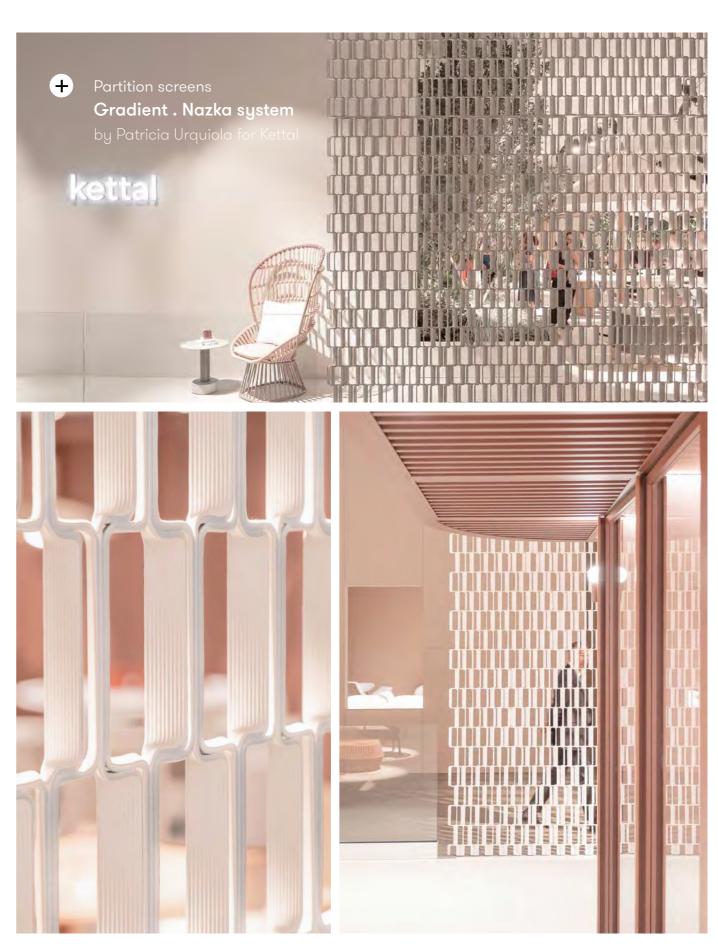

## Gradient.

Screens, Window coverings, Wall panels, Furniture panels, Outdoor canopies

The Gradient system plays with light & privacy through adaptive patterns that gradually open and close. Every cell in this product has a louver that can be positioned at an exact angle. This allows you to create bespoke graphic and brand designs, precise sun shading, and play with privacy. Use it as hanging screens to provide tailored shade in front of windows, or self-standing room divider. Scalable to every area size and available in your color of choice.

#### **Product line**

Curve

Nazka

Diamond

www.aectual.com/systems/gradient-curve

Partition screen Gradient . Curve system

 $\bigotimes$ 