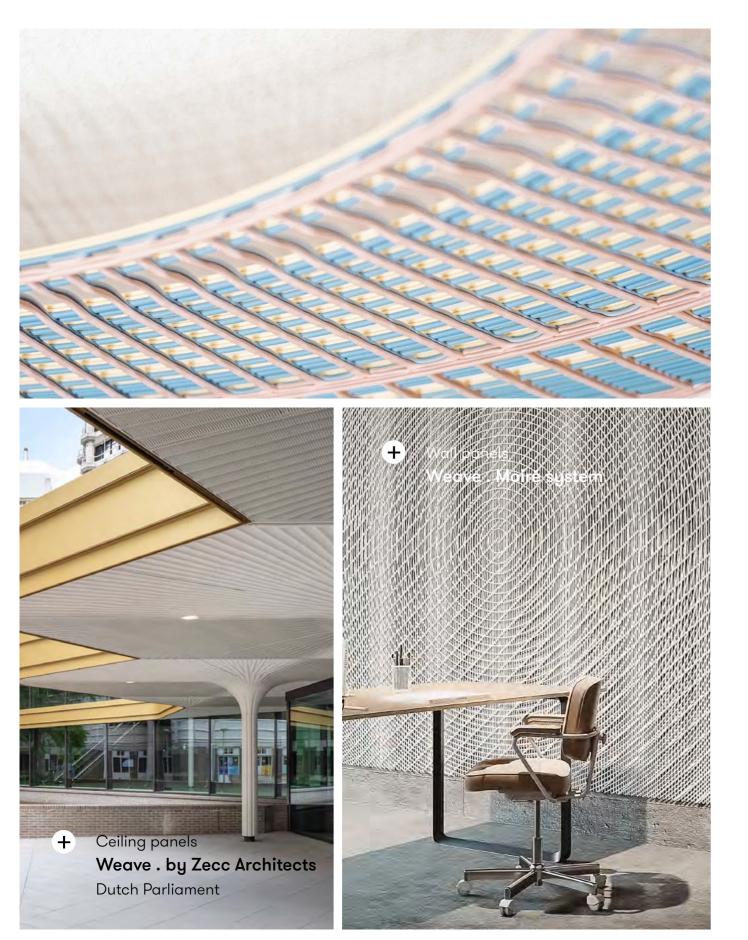

## Weave .

Screens, Wall panels, Furniture panels, Acoustic, Temporary Facades

The Weave . system combines the speed and strength of 3D printing with the art of weaving, resulting in flexible and versatile panels with a woven texture that bring depth to any space. They are built up from three overlaying juxtaposed 3D printed patterns, that you can customize yourself. Add our acoustically performative felt made from recycled PET for additional acoustical optimization. Scalable to every size of space and available in your color of choice.

**Product line** 

Moiré

www.aectual.com/systems/weave-moire

11....

ή.

Hanging screen **Pixel . Brick** #803

17

計画主義と