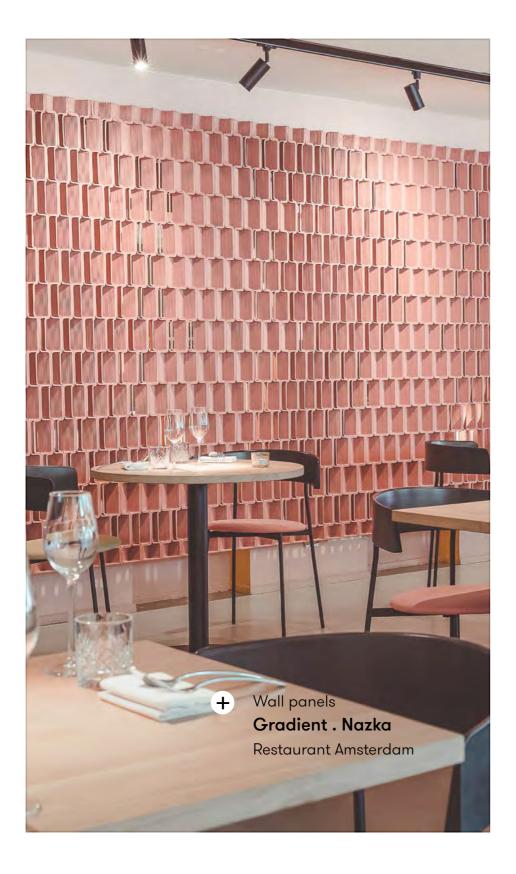

## Gradient.

Screens, Window coverings, Wall panels, Furniture panels, Outdoor canopies

The Gradient system plays with light & privacy through adaptive patterns that gradually open and close. Every cell in this product has a louver that can be positioned at an exact angle. This allows you to create bespoke graphic and brand designs, precise sun shading, and play with privacy. Use it as hanging screens to provide tailored shade in front of windows, or self-standing room divider. Scalable to every area size and available in your color of choice.

#### **Product line**

Curve

Nazka

Diamond

www.aectual.com/systems/gradient-curve

Partition screen Gradient . Curve system

 $\bigotimes$ 