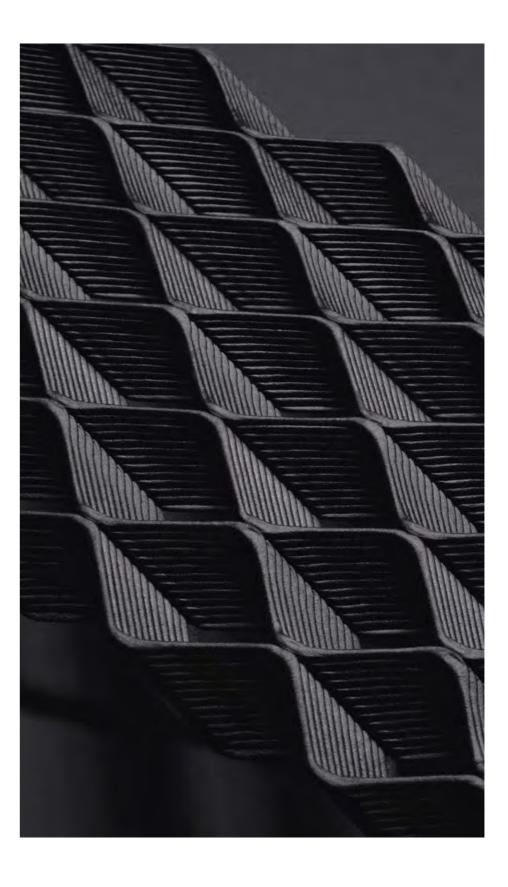

# Origami .

Wall panels, Acoustic, Furniture object

The panels of the Origami . system can bend in two directions, making them a perfect solution to clad curved or even double-curved surfaces. The semi-open panels are built up from flexible folds that are semi-open. Add our acoustically performative felt made from recycled PET for additional acoustical optimization. Use it as wall or furniture cladding and scale it to the exact dimensions of your space.

#### Products

Diamond

www.aectual.com/systems/origami-diamond

Poss

國際實行

1

90