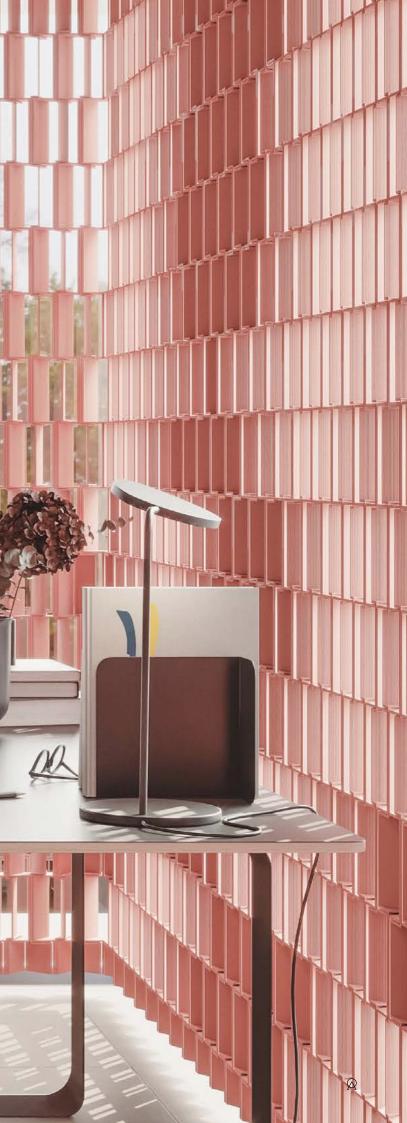

## Gradient.

Screens, Window coverings, Wall panels, Furniture panels, Outdoor canopies

The Gradient system plays with light & privacy through adaptive patterns that gradually open and close. Every cell in this product has a louver that can be positioned at an exact angle. This allows you to create bespoke graphic and brand designs, precise sun shading, and play with privacy. Use it as hanging screens to provide tailored shade in front of windows, or self-standing room divider. Scalable to every area size and available in your color of choice.

#### **Product line**

Curve

Nazka

Diamond

www.aectual.com/systems/gradient-curve

Partition screen Gradient . Curve system

 $\bigotimes$ 