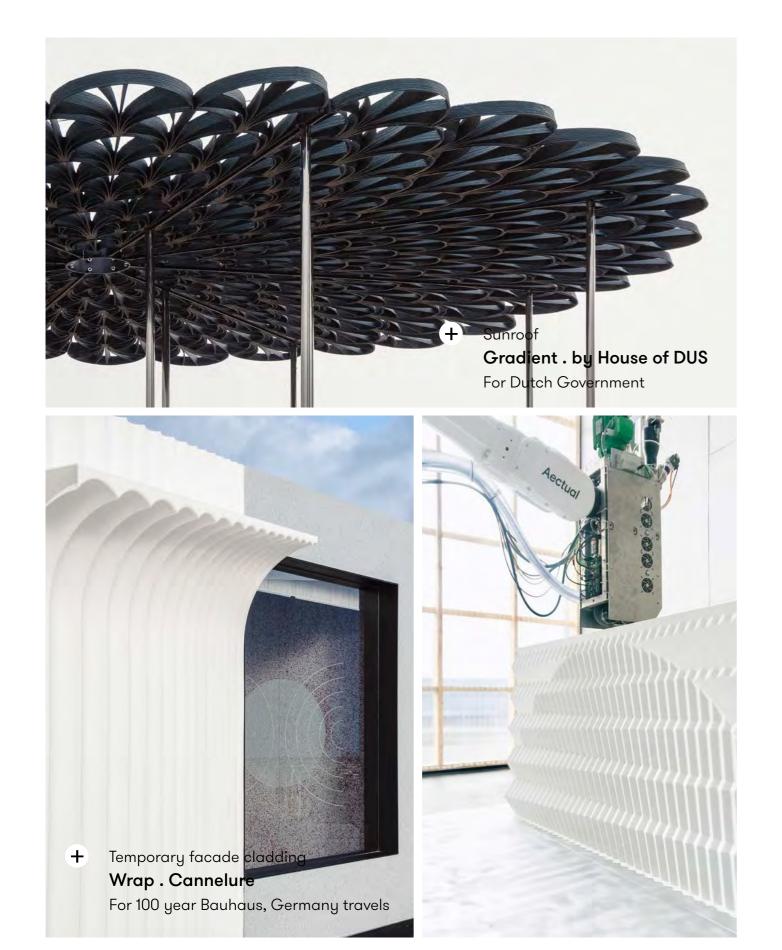

## Gradient.

Screens, Window coverings, Wall panels, Furniture panels, Outdoor canopies

The Gradient system plays with light & privacy through adaptive patterns that gradually open and close. Every cell in this product has a louver that can be positioned at an exact angle. This allows you to create bespoke graphic and brand designs, precise sun shading, and play with privacy. Use it as hanging screens to provide tailored shade in front of windows, or self-standing room divider. Scalable to every area size and available in your color of choice.

#### **Product line**

Curve

Nazka

Diamond

www.aectual.com/systems/gradient-curve

Partition screen Gradient . Curve system

 $\bigotimes$ 