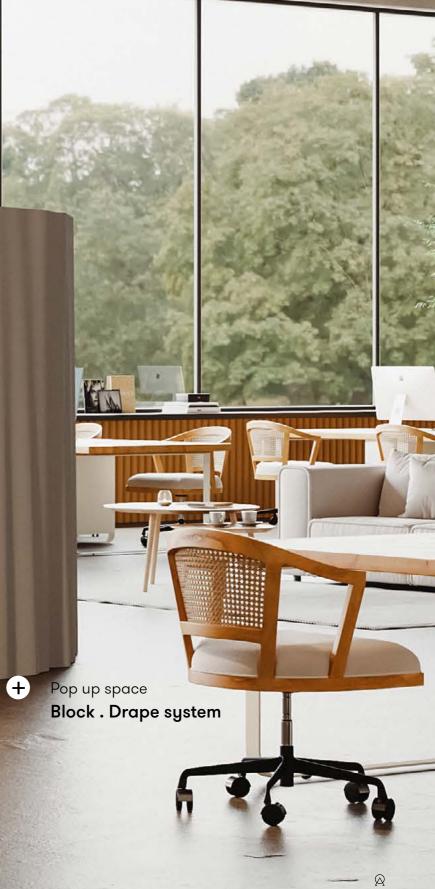

# Block .

Wall panels, Furniture object

The Block . system is a versatile wall solution that can be used as a free-standing partition wall as well as a cladding panel. Its soft forms optimize acoustics and make a fun contrast with its solid surface. Use it to define enclosed meeting areas or as a statement freestanding divider. Customize to your required size and preferred color.

#### **Product line**

<u>www.aectual.com/systems/block</u>

Pop up wall Block . Pillow system

+

Pop up space
 Block . Pillow system

+ Object Puf Pouf

Aectual . Playbook

Simerany Patient