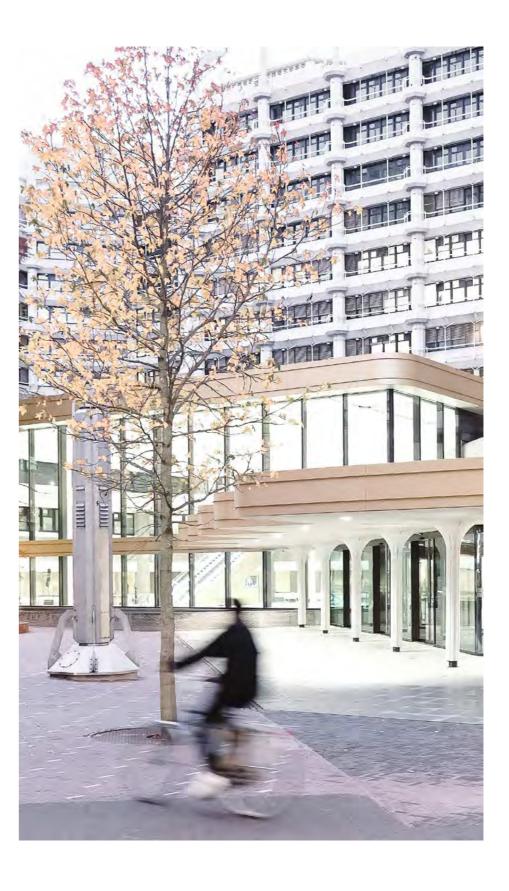

## Weave .

Screens, Wall panels, Furniture panels, Acoustic, Temporary Facades

The Weave . system combines the speed and strength of 3D printing with the art of weaving, resulting in flexible and versatile panels with a woven texture that bring depth to any space. They are built up from three overlaying juxtaposed 3D printed patterns, that you can customize yourself. Add our acoustically performative felt made from recycled PET for additional acoustical optimization. Scalable to every size of space and available in your color of choice.

+ Temporary facade panels Weave . by Pragma Architects UAE pavilion Floriade expo '22

Temporary wall **Claustra . by Pragma Architects** UAE pavilion Floriade expo '22

+