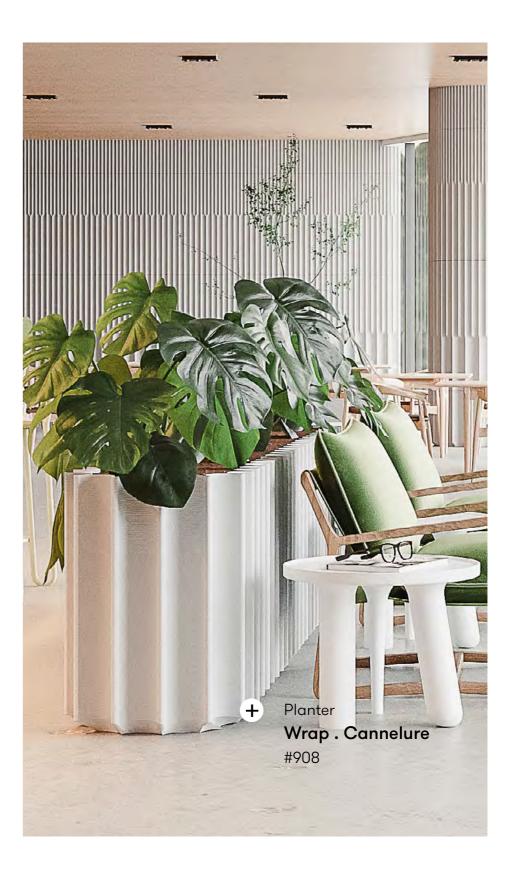

## **Column Planters**

Interiors

Column Planters elevate every plant to become an iconic part of a space. Suddenly small plants can make a tree-like impression! Vary with several planters in height to create the perfect green addition to a space. Combine with our Wrap . system to match exactly with the textures of your walls.

#### Products

Halfpipe

Pleat

Wave

Cannelure

Knit

Ŧ Planter

Column . Pleat