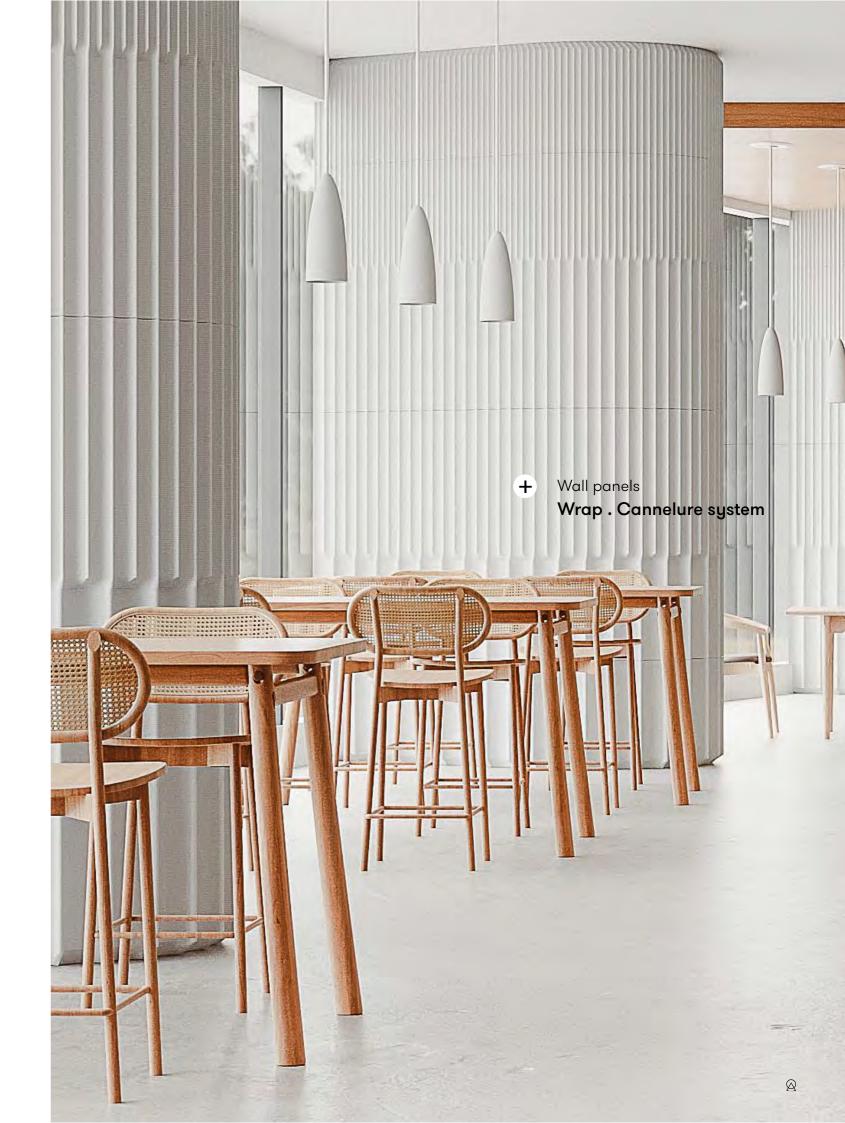

## Wrap.

Window panels, Column Coverings, Furniture object, Temporary facades

The Wrap . system allows you to fully shape wall panels to your functional and aesthetic needs. You can 'wrap' interiors and objects to create a totally bespoke finish. Benefit from the freedom of form and integrate functions such as seating, shelving and product displays, into one wall element. Easy to adapt to every size of space and available in your color of choice.

#### **Product lines**

Pleat

Drape

Cannelure

Halfpipe

Knit

www.aectual.com/systems/wrap