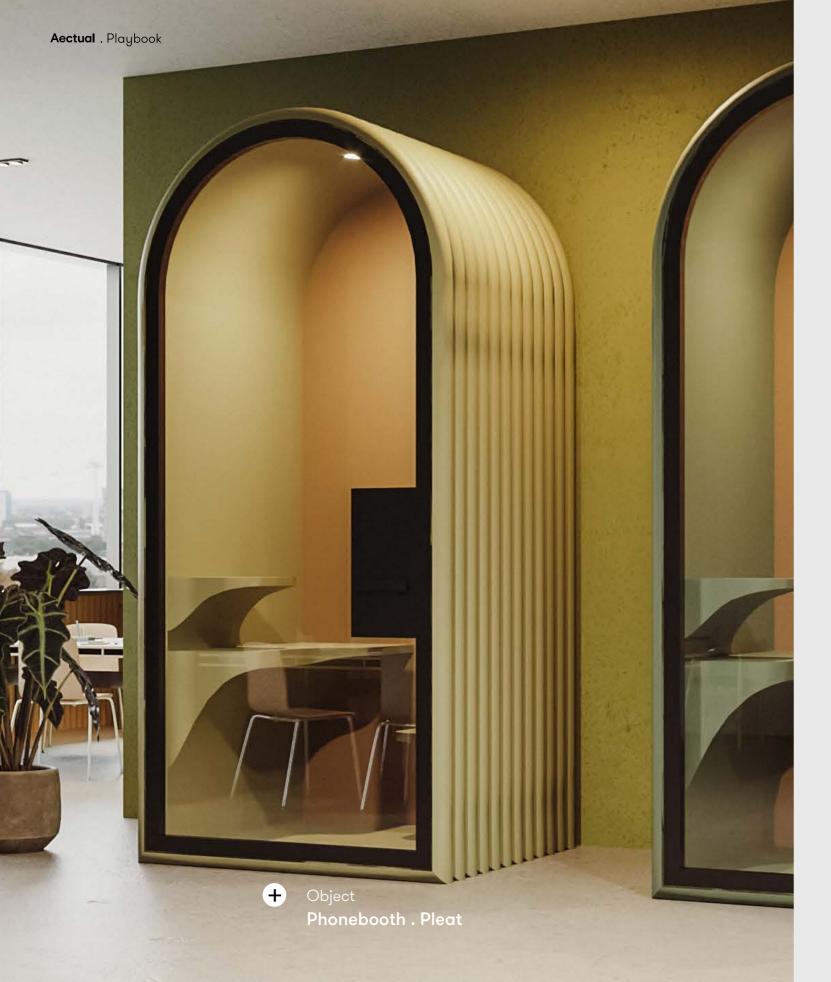

Poufs

Office phonebooths

Break-out rooms

Tables

## Wrap.

Window panels, Column Coverings, Furniture object, Temporary facades

The Wrap . system allows you to fully shape wall panels to your functional and aesthetic needs. You can 'wrap' interiors and objects to create a totally bespoke finish. Benefit from the freedom of form and integrate functions such as seating, shelving and product displays, into one wall element. Easy to adapt to every size of space and available in your color of choice.

#### **Product lines**

Pleat

Drape

Cannelure

Halfpipe

Knit

www.aectual.com/systems/wrap