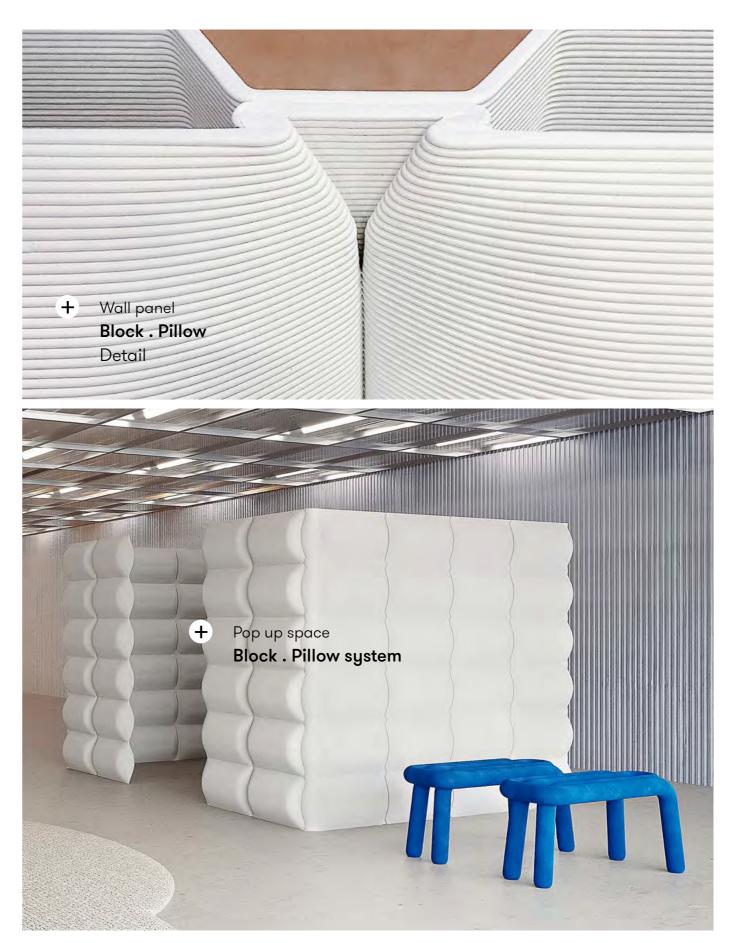

# Block .

Wall panels, Furniture object

The Block . system is a versatile wall solution that can be used as a free-standing partition wall as well as a cladding panel. Its soft forms optimize acoustics and make a fun contrast with its solid surface. Use it to define enclosed meeting areas or as a statement freestanding divider. Customize to your required size and preferred color.

Pillow

#### **Product line**

<u>www.aectual.com/systems/block</u>

Pop up wall Block . Pillow system

+

Pop up space
 Block . Pillow system

+ Object Puf Pouf

Aectual . Playbook

Simerany Patient