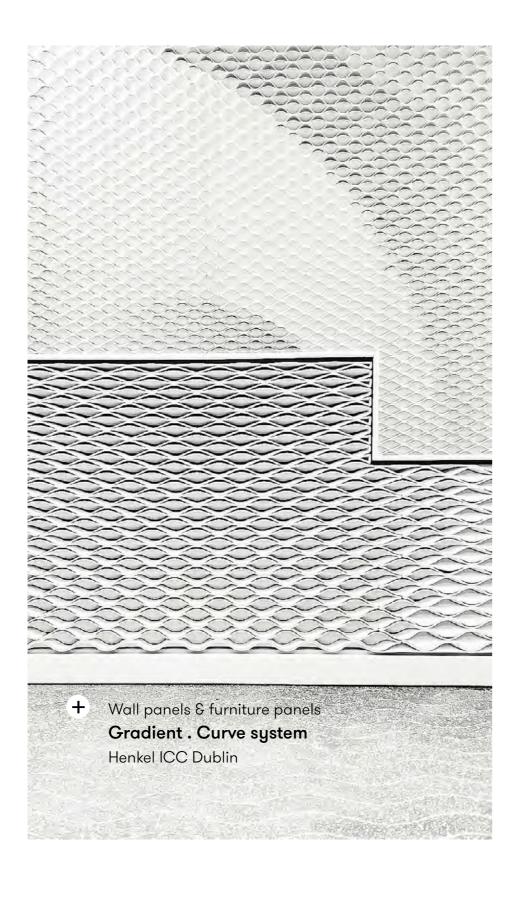

## Gradient.

Screens, Window coverings, Wall panels, Furniture panels, Outdoor canopies

The Gradient system plays with light & privacy through adaptive patterns that gradually open and close. Every cell in this product has a louver that can be positioned at an exact angle. This allows you to create bespoke graphic and brand designs, precise sun shading, and play with privacy. Use it as hanging screens to provide tailored shade in front of windows, or self-standing room divider. Scalable to every area size and available in your color of choice.

#### **Product line**

Curve

Nazka

Diamond

www.aectual.com/systems/gradient-curve

Partition screen Gradient . Curve system

 $\bigotimes$ 