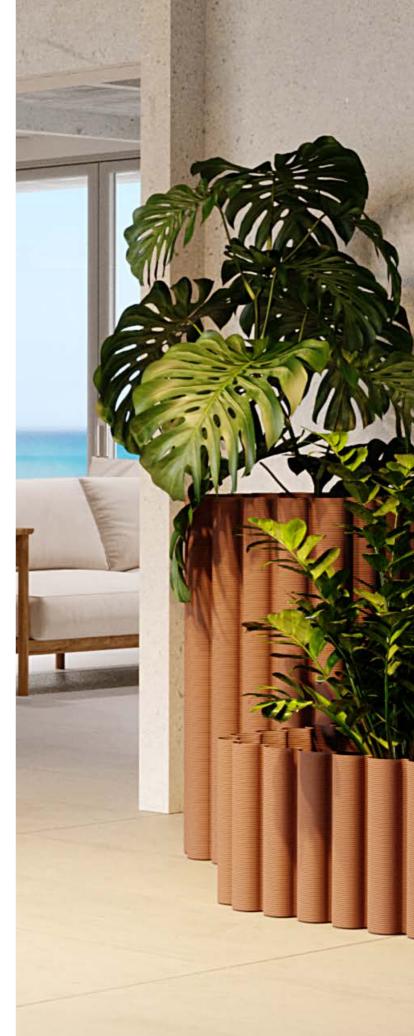

# **Boxy Planters**

Interiors

Boxy Planters bring volume for plants in your space. They come in a rectangular or chamfered shape, size s, m, l, xl. Inside the Boxy's are smaller pots, allowing easy plant maintenance. Add the 'wrap' of your choice to match your walls, or combine several Boxy's with different wraps for a playful effect.

#### Products

Halfpipe

Pleat

Wave

Cannelure

Knit

www.aectual.com/objects/boxy-planter

Planter Boxy . Halfpipe

Boxy . Halfpip

+

+

+

 $\bigotimes$ 