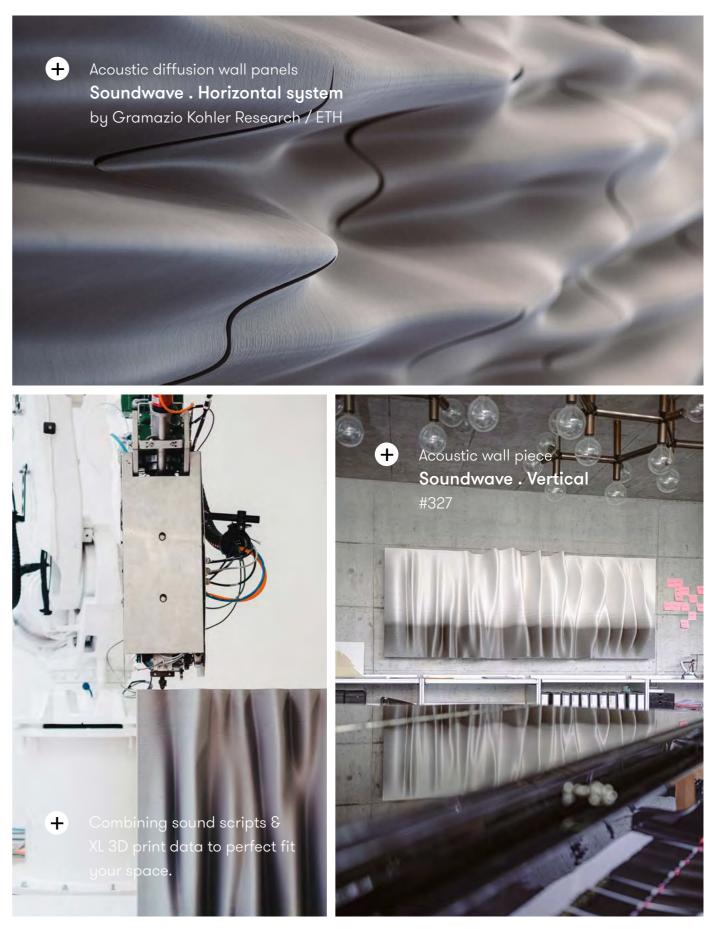

# Soundwave .

Wall panels, Acoustic, Furniture object

The wave-shapes of the Soundwave . system are generated specifically to create optimal acoustic diffusion in your space. The acoustic diffusion panels enhance speaker intelligibility by reducing echoes and hard specular reflections to create a pleasant acoustic living and working environment. Use as a fully tailored wall covering, combine with even panels, or use as individual eye catcher.

#### **Product line**

Vertical

Horizontal

www.aectual.com/systems/soundwave

78

Acoustic diffusion wall panels
Soundwave . Horizontal system