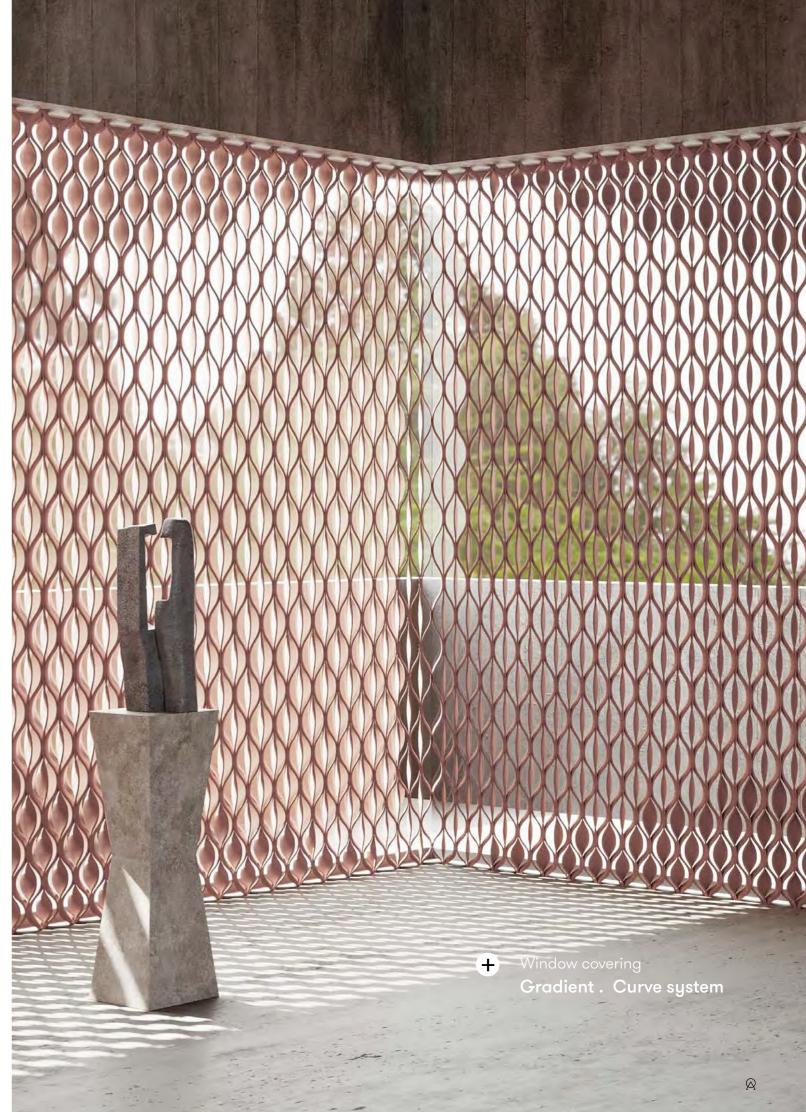

## Gradient.

Screens, Window coverings, Wall panels, Furniture panels, Outdoor canopies

The Gradient system plays with light & privacy through adaptive patterns that gradually open and close. Every cell in this product has a louver that can be positioned at an exact angle. This allows you to create bespoke graphic and brand designs, precise sun shading, and play with privacy. Use it as hanging screens to provide tailored shade in front of windows, or self-standing room divider. Scalable to every area size and available in your color of choice.

#### **Product line**

Curve

Nazka

Diamond

www.aectual.com/systems/gradient-curve

Partition screen Gradient . Curve system

 $\bigotimes$ 