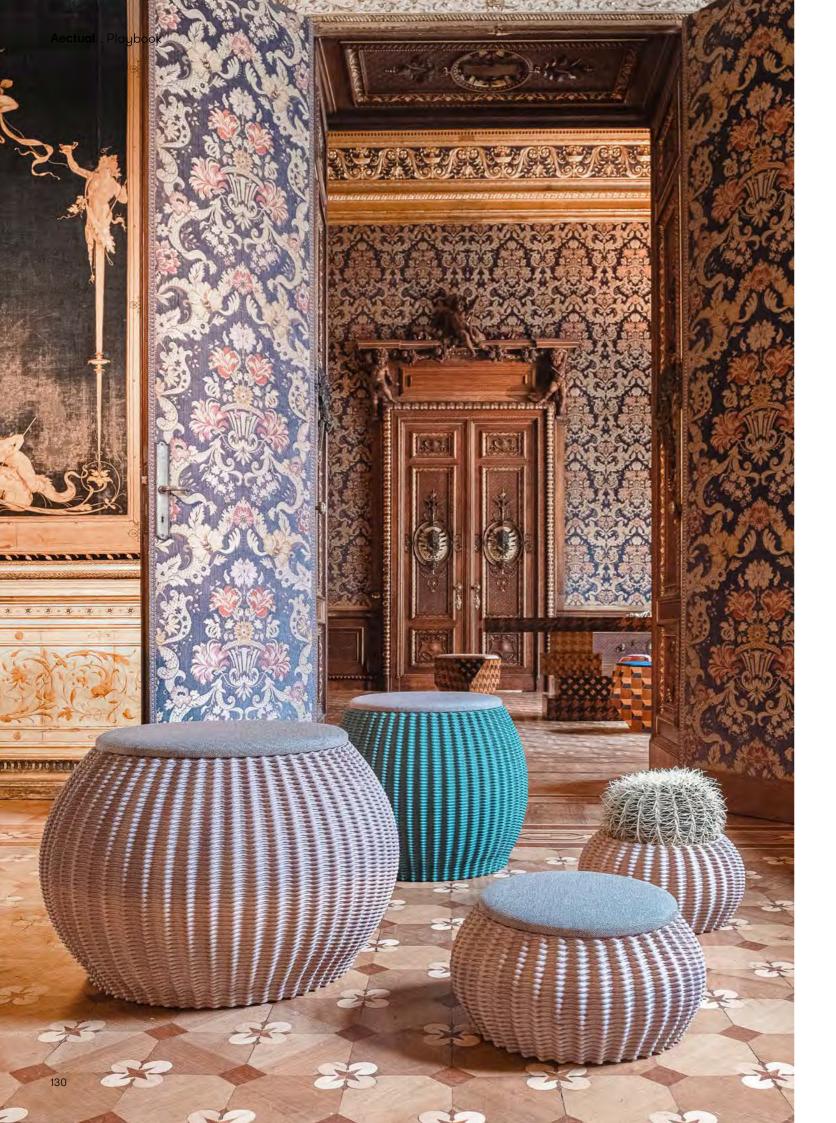

# **Puff Poufs**

Interiors

From afar, the Puff Poufs remind somewhat of cacti, but these poufs are far more comfortable. They can be used as a seating element or coffee table and come in variable sizes and 'wraps' that can be endlessly configured to taste.

#### **Product line**

Knit

Halfpipe

Cannelure

Pleat

www.aectual.com/objects/puff-poufs

+Room divider Gradient . Curve #003