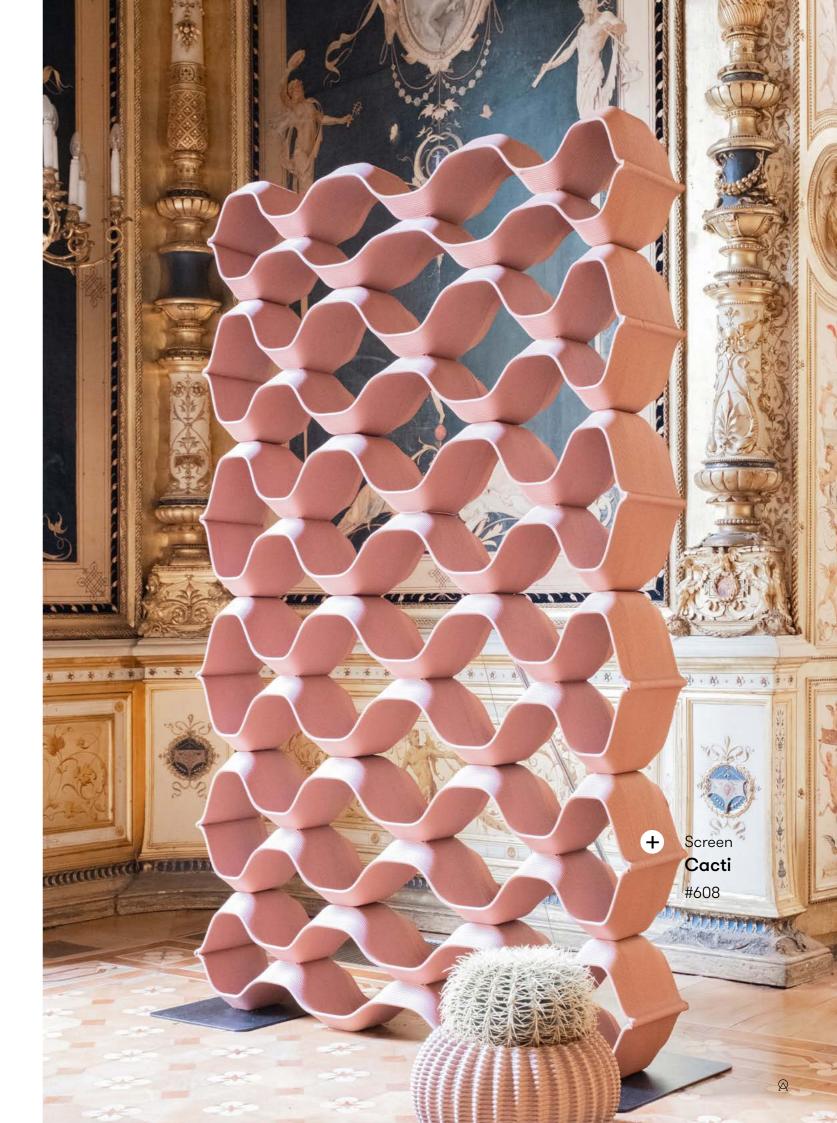

#### **Product line**

Design your own pattern

www.aectual.com/systems/freeline-tube

Divider screens **Freeline . by Aectual Studio** For Dutch Consulate SF & CES

Planter screen

Offices, hotels, and homes flourish by adding flora, and the Cacti divider wall does exactly that. Its 3D printed patterns create generous pockets for plants, or other objects. The system can be used as a self-standing divider or as an entire made-to-measure feature wall that's connected to the floor and the ceiling for support.

#### **Product line**

Cacti

<u>www.aectual.com/systems/cacti</u>