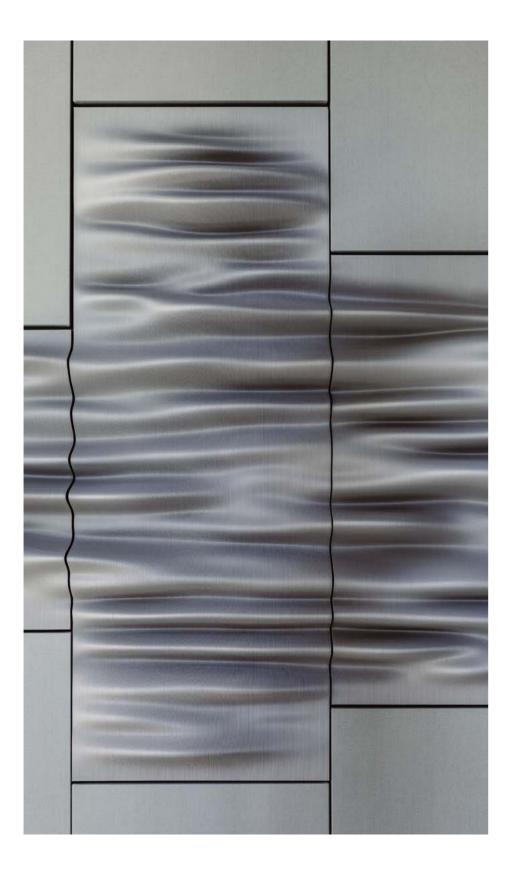

# Soundwave .

Wall panels, Acoustic, Furniture object

The wave-shapes of the Soundwave . system are generated specifically to create optimal acoustic diffusion in your space. The acoustic diffusion panels enhance speaker intelligibility by reducing echoes and hard specular reflections to create a pleasant acoustic living and working environment. Use as a fully tailored wall covering, combine with even panels, or use as individual eye catcher.

#### **Product line**

Vertical

Horizontal

www.aectual.com/systems/soundwave

78

Acoustic diffusion wall panels
Soundwave . Horizontal system