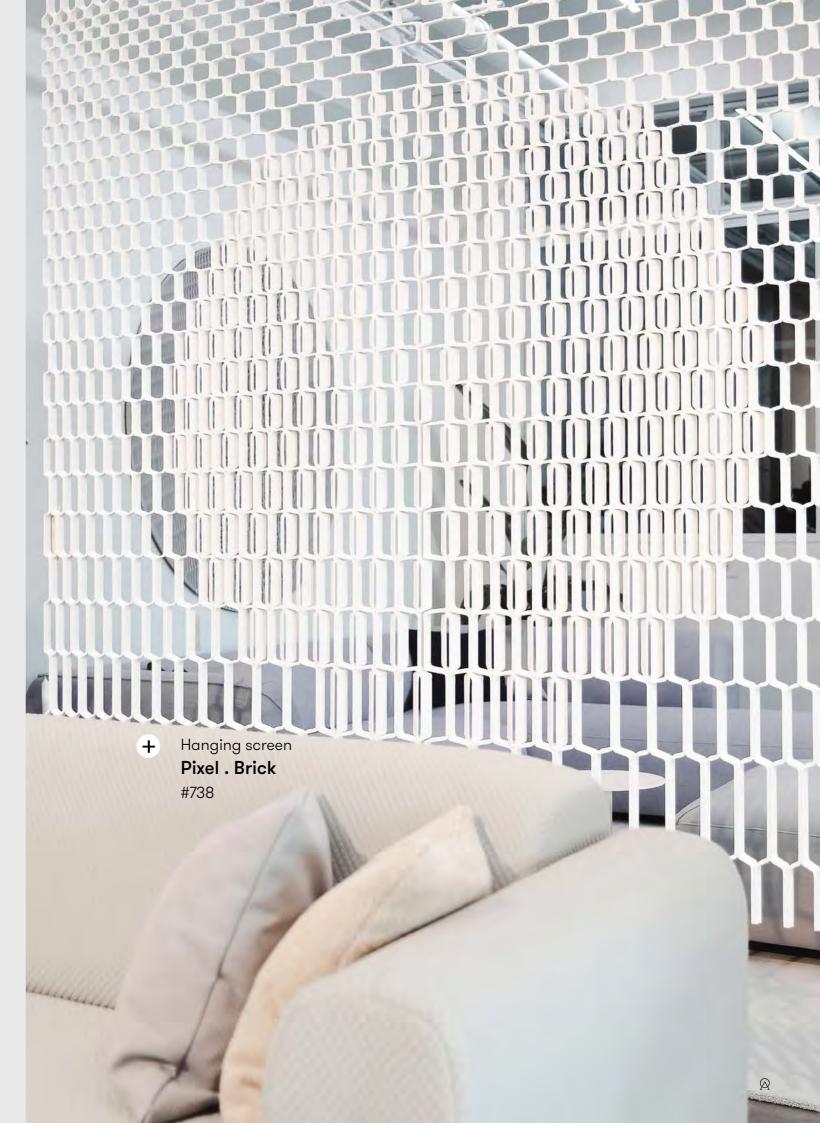

## Pixel.

Partition screens, Window coverings

The Pixel . system is an adaptive & transparent spatial divider system suitable for a wide range of settings. Its screens achieve modern expression through abstract patterns and bring a subtle level of privacy. Every pixel in the surface can be open or closed, casting decorative shadows, and giving structure to a floorplan. You can create infinite patterns & symbols based on your design, in line with your space & brand, and realize your own unique signature aesthetic. Scalable to every area size and available in your color of choice.

#### **Product line**

Brick

www.aectual.com/systems/pixel-brick