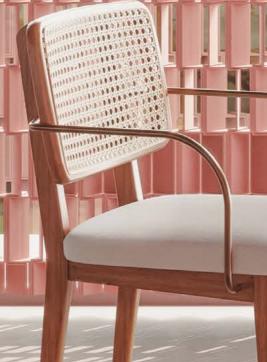

## Pixel.

Partition screens, Window coverings

The Pixel . system is an adaptive & transparent spatial divider system suitable for a wide range of settings. Its screens achieve modern expression through abstract patterns and bring a subtle level of privacy. Every pixel in the surface can be open or closed, casting decorative shadows, and giving structure to a floorplan. You can create infinite patterns & symbols based on your design, in line with your space & brand, and realize your own unique signature aesthetic. Scalable to every area size and available in your color of choice.