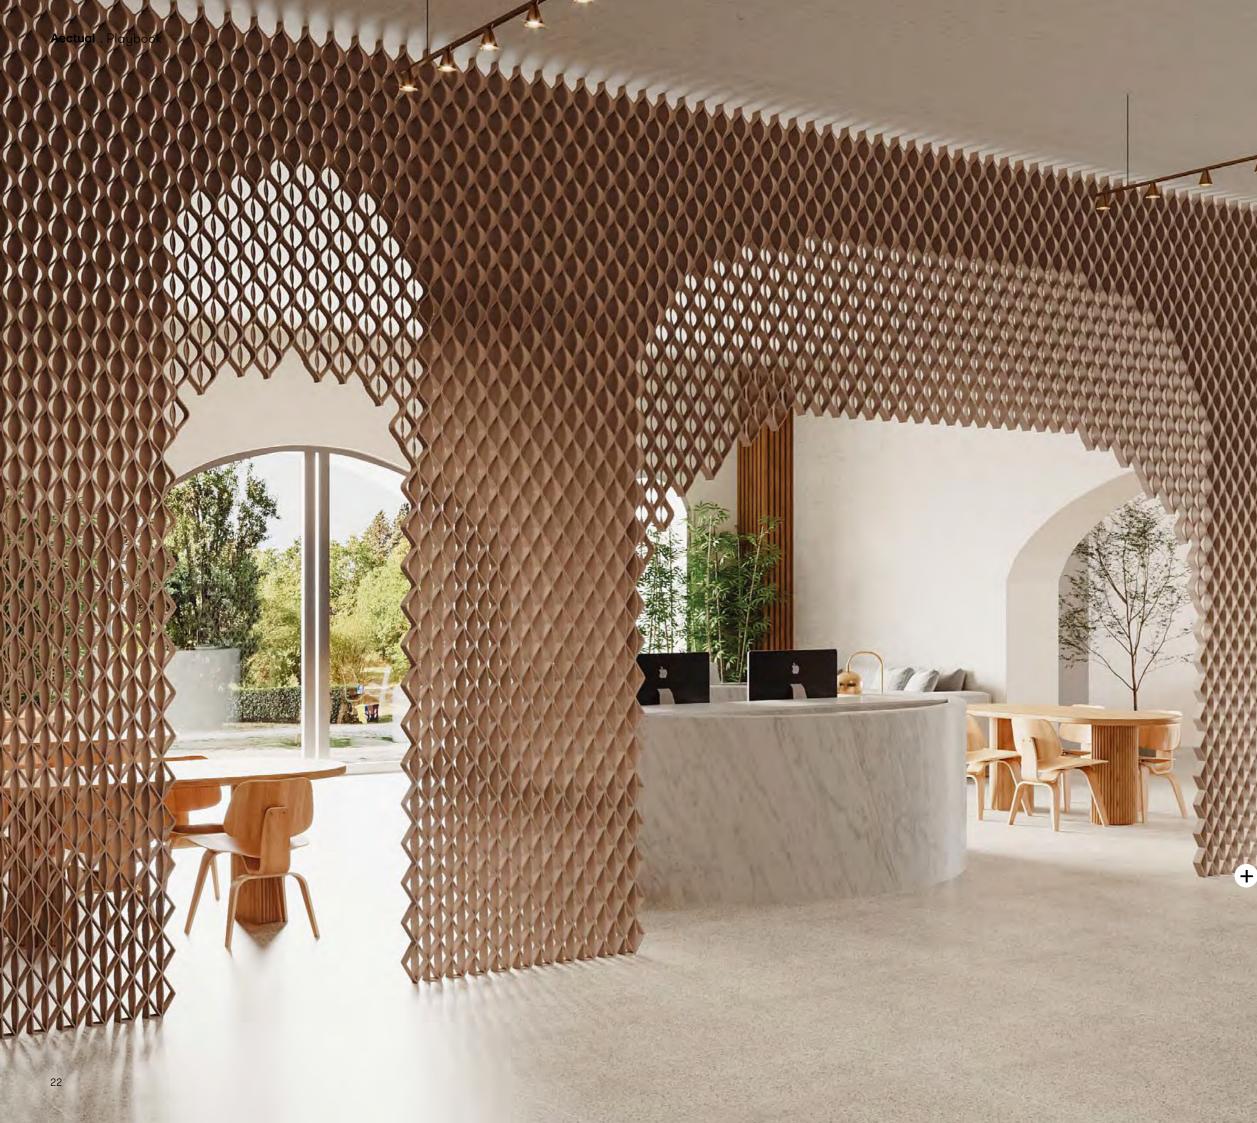

## Gradient.

Screens, Window coverings, Wall panels, Furniture panels, Outdoor canopies

The Gradient system plays with light & privacy through adaptive patterns that gradually open and close. Every cell in this product has a louver that can be positioned at an exact angle. This allows you to create bespoke graphic and brand designs, precise sun shading, and play with privacy. Use it as hanging screens to provide tailored shade in front of windows, or self-standing room divider. Scalable to every area size and available in your color of choice.

#### **Product line**

Curve

Nazka

Diamond

www.aectual.com/systems/gradient-curve

Partition screen Gradient . Curve system

 $\bigotimes$ 