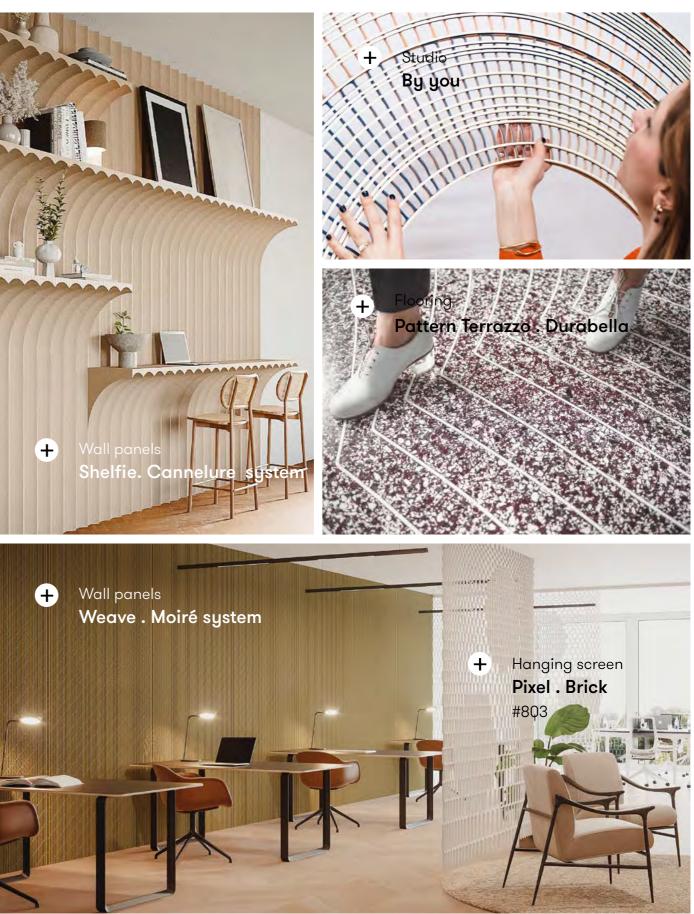

## Weave .

Screens, Wall panels, Furniture panels, Acoustic, Temporary Facades

The Weave . system combines the speed and strength of 3D printing with the art of weaving, resulting in flexible and versatile panels with a woven texture that bring depth to any space. They are built up from three overlaying juxtaposed 3D printed patterns, that you can customize yourself. Add our acoustically performative felt made from recycled PET for additional acoustical optimization. Scalable to every size of space and available in your color of choice.

**Product line** 

Moiré

www.aectual.com/systems/weave-moire

11....

ή.

Hanging screen **Pixel . Brick** #803

17

計画主義と