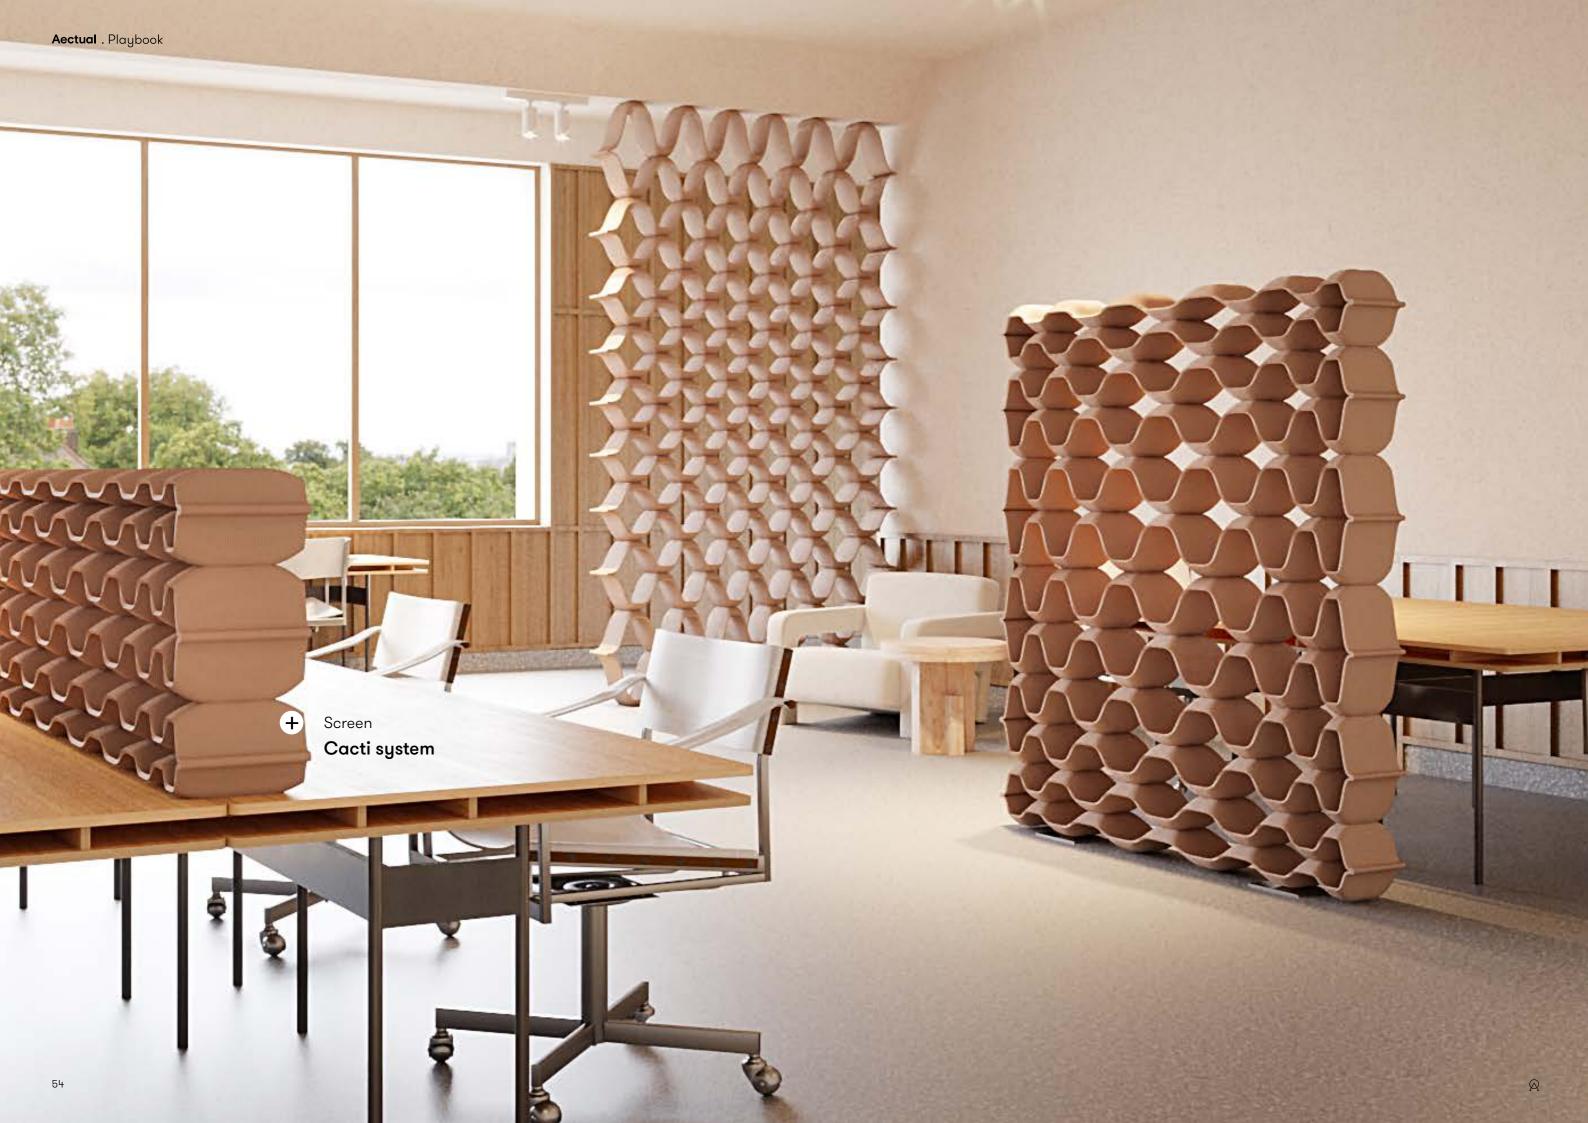

#### **Product line**

Design your own pattern

www.aectual.com/systems/freeline-tube

Divider screens **Freeline . by Aectual Studio** For Dutch Consulate SF & CES

Planter screen

Offices, hotels, and homes flourish by adding flora, and the Cacti divider wall does exactly that. Its 3D printed patterns create generous pockets for plants, or other objects. The system can be used as a self-standing divider or as an entire made-to-measure feature wall that's connected to the floor and the ceiling for support.

#### **Product line**

Cacti

<u>www.aectual.com/systems/cacti</u>