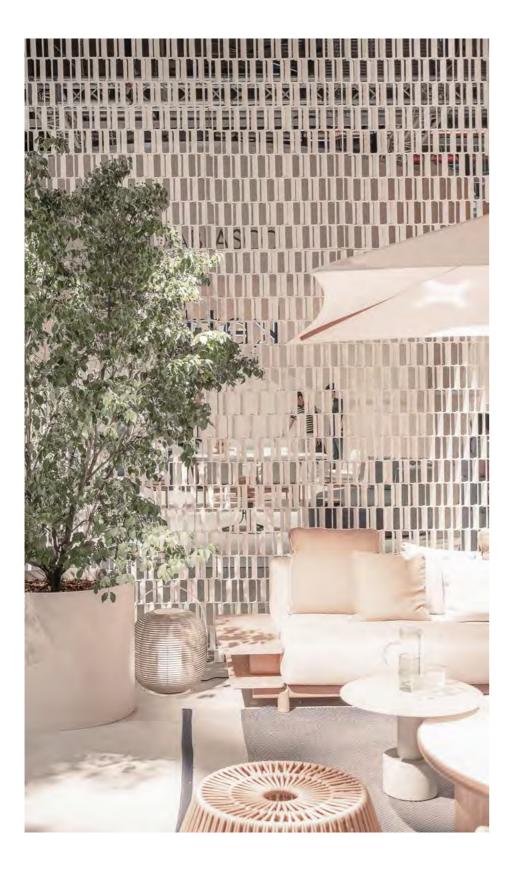

## Gradient.

Screens, Window coverings, Wall panels, Furniture panels, Outdoor canopies

The Gradient system plays with light & privacy through adaptive patterns that gradually open and close. Every cell in this product has a louver that can be positioned at an exact angle. This allows you to create bespoke graphic and brand designs, precise sun shading, and play with privacy. Use it as hanging screens to provide tailored shade in front of windows, or self-standing room divider. Scalable to every area size and available in your color of choice.

#### **Product line**

Curve

Nazka

Diamond

www.aectual.com/systems/gradient-curve

Partition screen Gradient . Curve system

 $\bigotimes$ 

# Or create a unique bespoke color to match your interior design

www.aectual.com/colors

(+)

10

Window screen Gradient . Nazka system

IT

n<sup>E</sup>

ACCUMANT OF