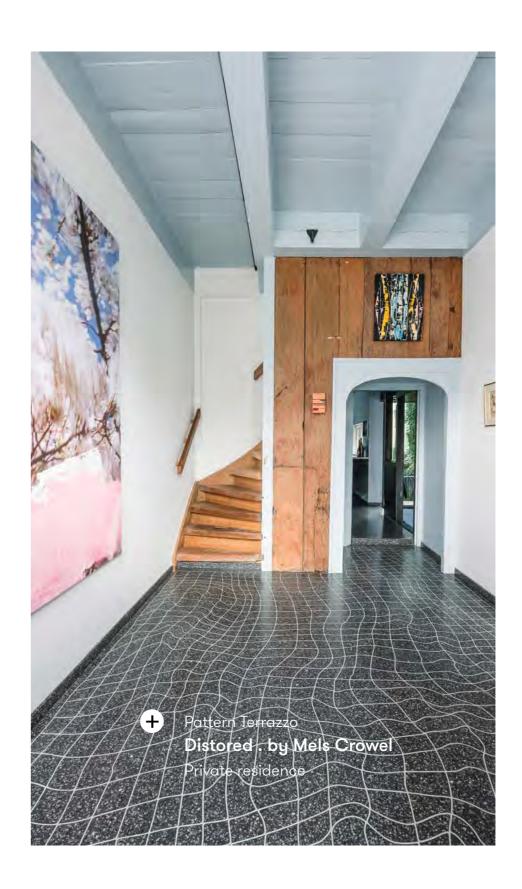

# Pattern Terrazzo X Durabella

Flooring, Wall panels

This indoor floor combines unique 3D printed patterns with a bio-based terrazzo infill, resulting in a seamless floor with your own unique pattern. It offers endless opportunities to integrate storytelling into your flooring design. The floor is poured on-site, has better acoustic performance and crack resistance than conventional cement-based terrazzo, and is carbon negative.

#### **Product line**

Design your own pattern

www.aectual.com/systems/pattern-terrazzo

Seamless bard flooring
 Pattern . Terrazzo by Remote Forms
 For Schiphol Airport Amsterdam

+ Seamless hard flooring Pattern . Terrazzo by Patricia Urquiola For BMW Welt, Munich