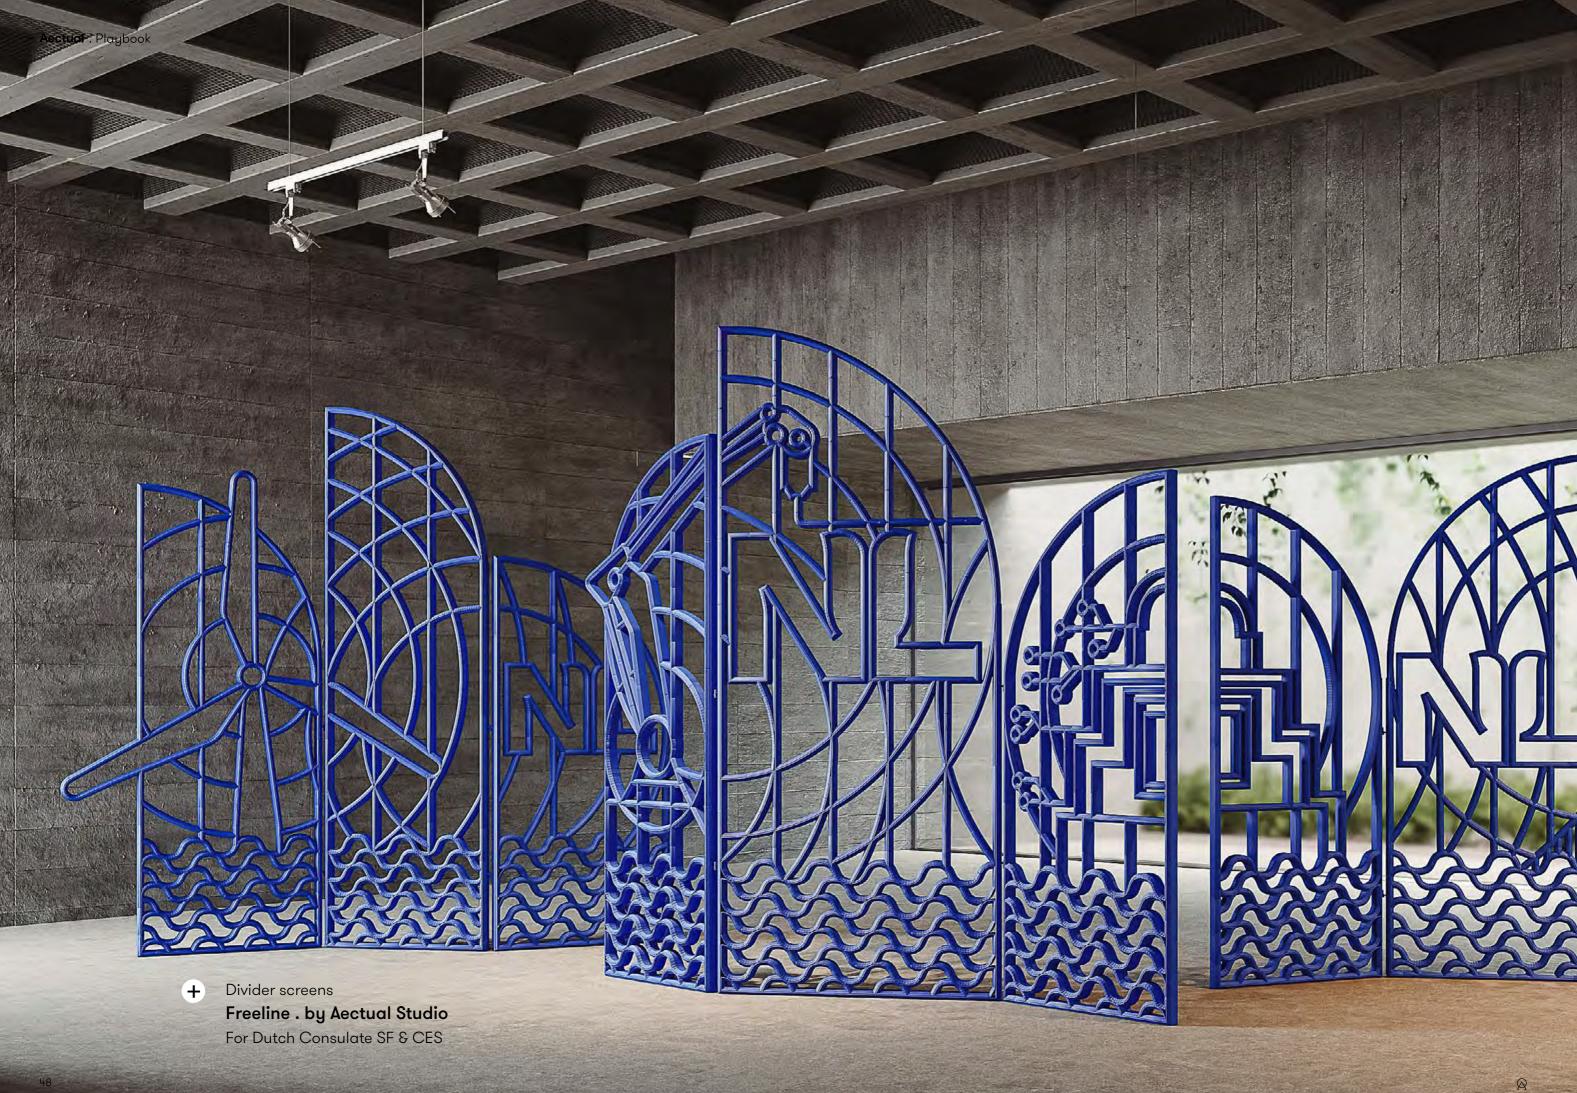

## Freeline .

Partition screens

With this screen system you can create unique graphics in 3D. It brings endless design opportunities to integrate storytelling in your interior design or event. Create custom pattern, logo's, pictograms, or create bespoke wayfinding for optimal routing.

#### **Product line**

Design your own pattern

www.aectual.com/systems/freeline-tube

Divider screens **Freeline . by Aectual Studio** For Dutch Consulate SF & CES

Planter screen

Offices, hotels, and homes flourish by adding flora, and the Cacti divider wall does exactly that. Its 3D printed patterns create generous pockets for plants, or other objects. The system can be used as a self-standing divider or as an entire made-to-measure feature wall that's connected to the floor and the ceiling for support.