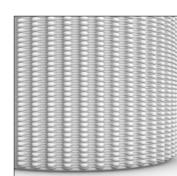

## Weave .

Screens, Wall panels, Furniture panels, Acoustic, Temporary Facades

The Weave . system combines the speed and strength of 3D printing with the art of weaving, resulting in flexible and versatile panels with a woven texture that bring depth to any space. They are built up from three overlaying juxtaposed 3D printed patterns, that you can customize yourself. Add our acoustically performative felt made from recycled PET for additional acoustical optimization. Scalable to every size of space and available in your color of choice.

**Product line** 

Moiré

www.aectual.com/systems/weave-moire

11....

ή.

Hanging screen **Pixel . Brick** #803

17

計画主義と