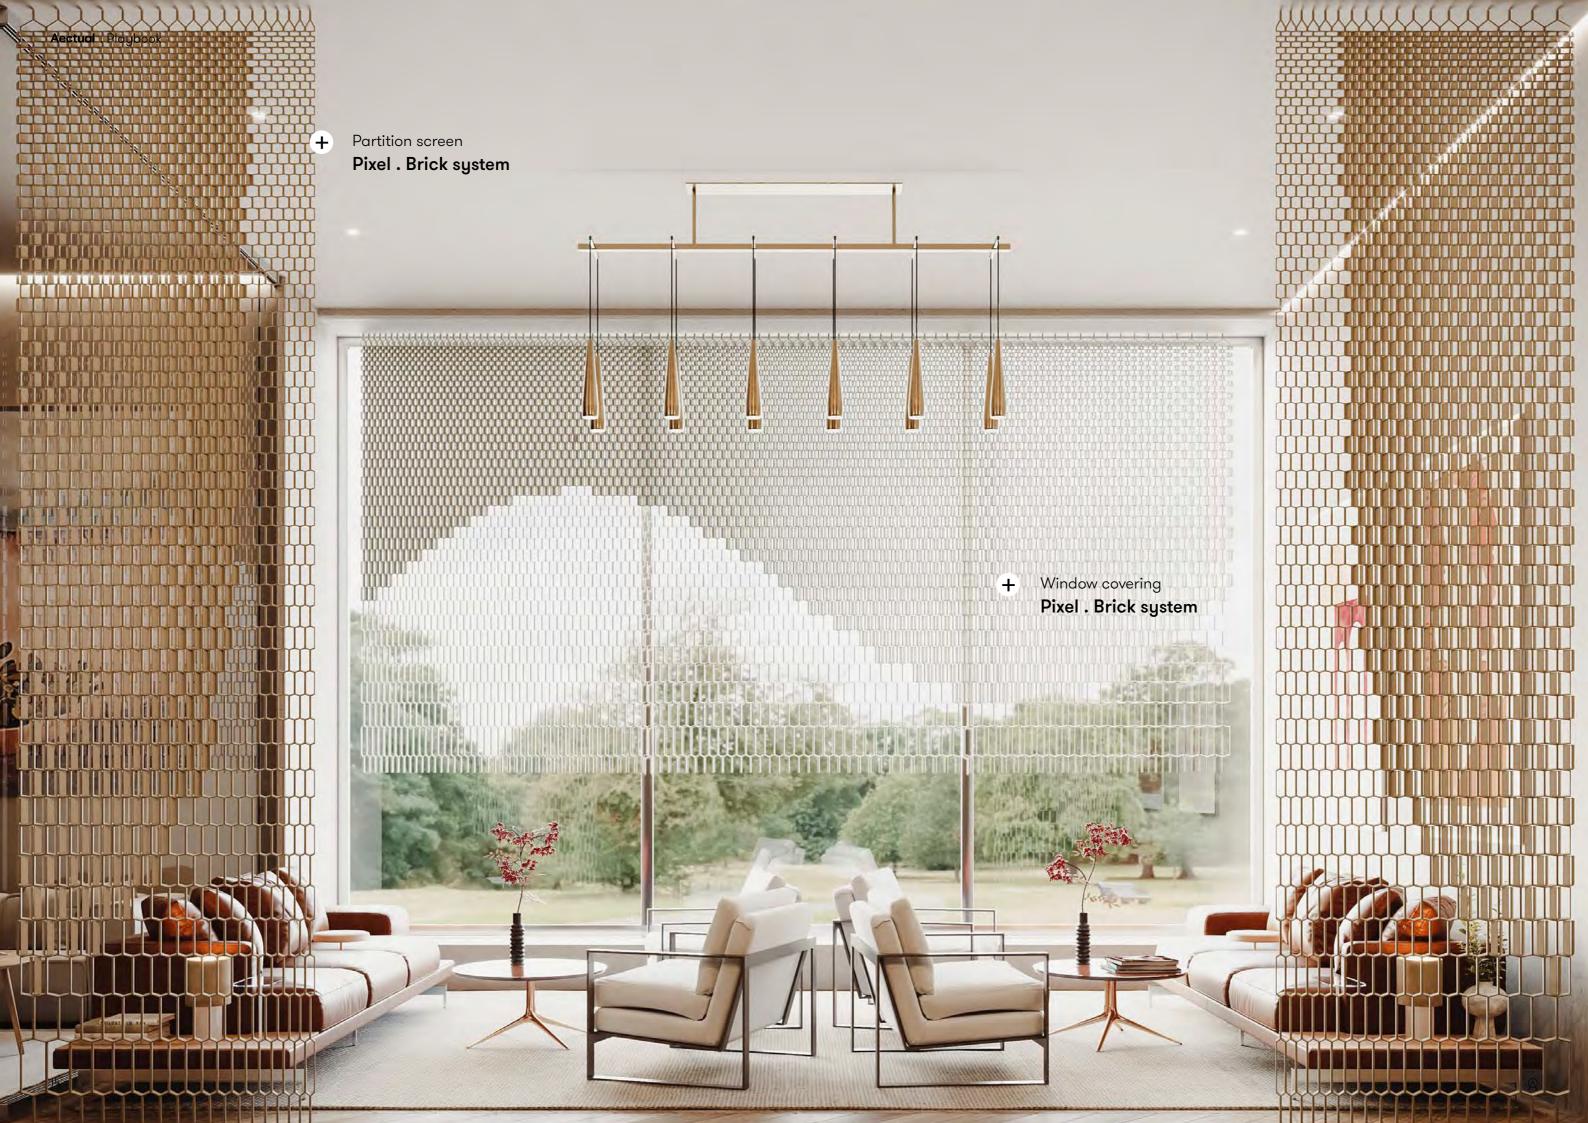

## Pixel.

Partition screens, Window coverings

The Pixel . system is an adaptive & transparent spatial divider system suitable for a wide range of settings. Its screens achieve modern expression through abstract patterns and bring a subtle level of privacy. Every pixel in the surface can be open or closed, casting decorative shadows, and giving structure to a floorplan. You can create infinite patterns & symbols based on your design, in line with your space & brand, and realize your own unique signature aesthetic. Scalable to every area size and available in your color of choice.

#### **Product line**

Brick

www.aectual.com/systems/pixel-brick