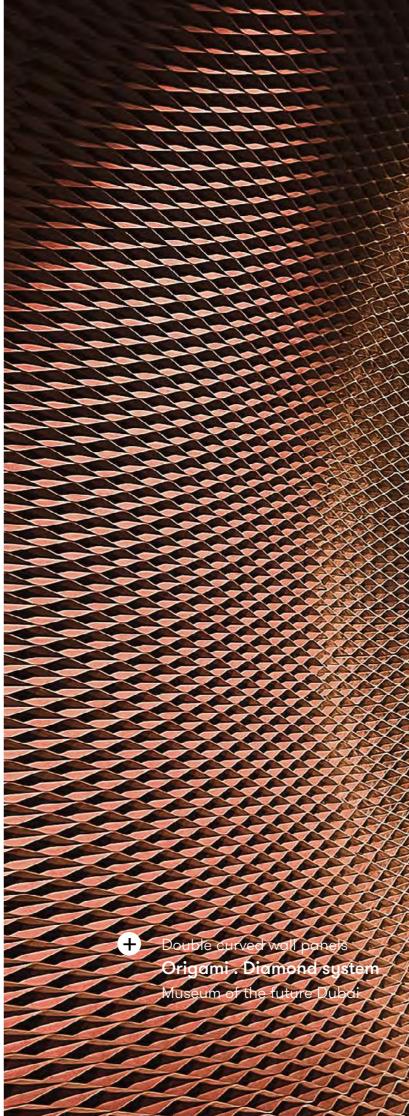

# Origami .

Wall panels, Acoustic, Furniture object

The panels of the Origami . system can bend in two directions, making them a perfect solution to clad curved or even double-curved surfaces. The semi-open panels are built up from flexible folds that are semi-open. Add our acoustically performative felt made from recycled PET for additional acoustical optimization. Use it as wall or furniture cladding and scale it to the exact dimensions of your space.

#### Products

Diamond

www.aectual.com/systems/origami-diamond

Poss

國際實行

1

90