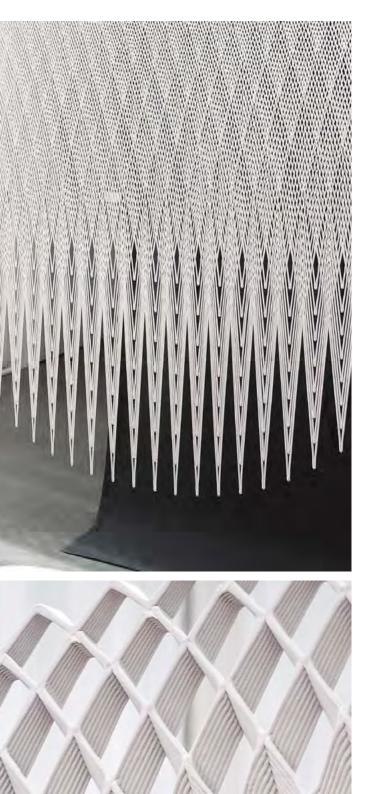

## Crochet.

Partition screens, Wall panels

The notion of 'architectural intimacy' inspired the design of the Crochet . system . The 3D printing technique is applied in such a way that an almost crocheted effect appears, creating a tactile and flexible structural fabric. The system brings a high level of privacy and is perfect for creating intimate settings in a larger space or enhancing atmosphere as unique wall paneling.

#### **Product line**

Diamond

www.aectual.com/systems/crochet-diamond

+ Hanging screens Crochet . Diamond system