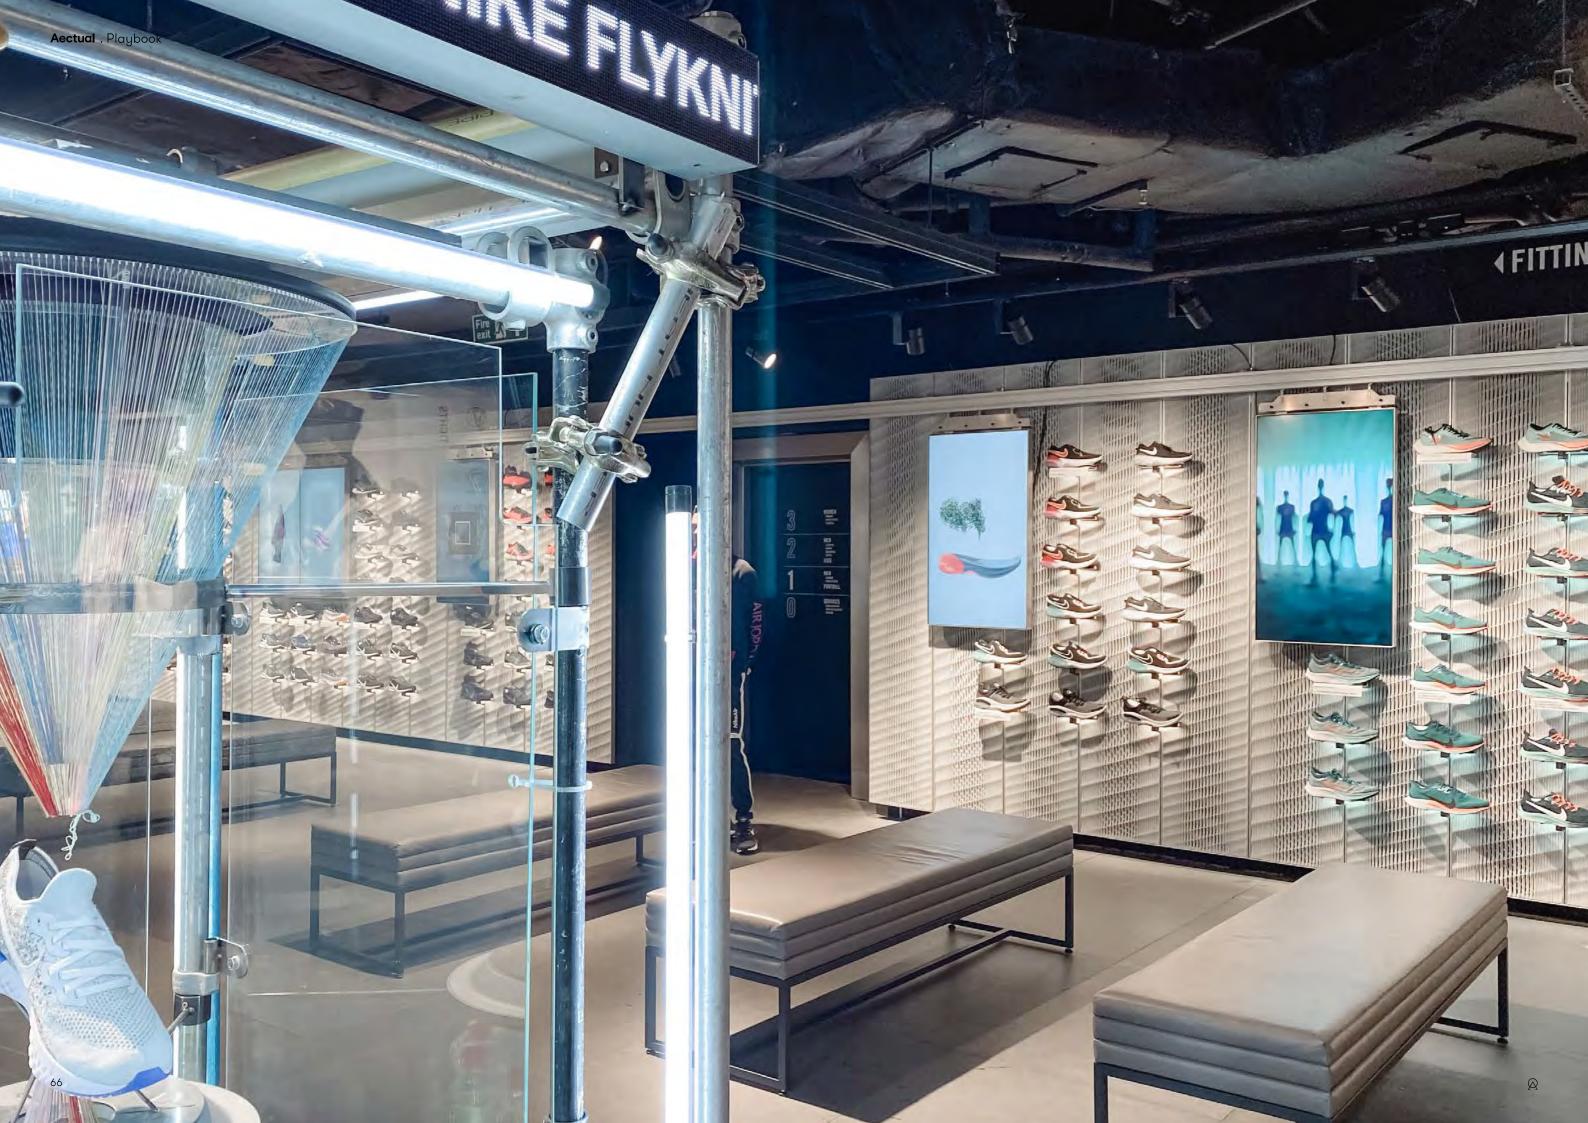

## Weave .

Screens, Wall panels, Furniture panels, Acoustic, Temporary Facades

The Weave . system combines the speed and strength of 3D printing with the art of weaving, resulting in flexible and versatile panels with a woven texture that bring depth to any space. They are built up from three overlaying juxtaposed 3D printed patterns, that you can customize yourself. Add our acoustically performative felt made from recycled PET for additional acoustical optimization. Scalable to every size of space and available in your color of choice.