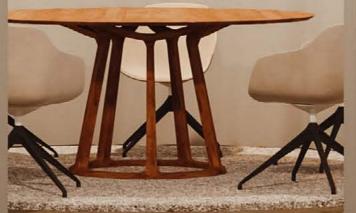

# Kami Table

Interiors - Aectual X Occony

The Kami is a modern design classic, designed by Joost van der Vecht for Occony. Its lid is made from paper and wood, and fully recyclable. With its 3D printed base from recycled drink carton material, the table now gets an extra dimension in color and texture.