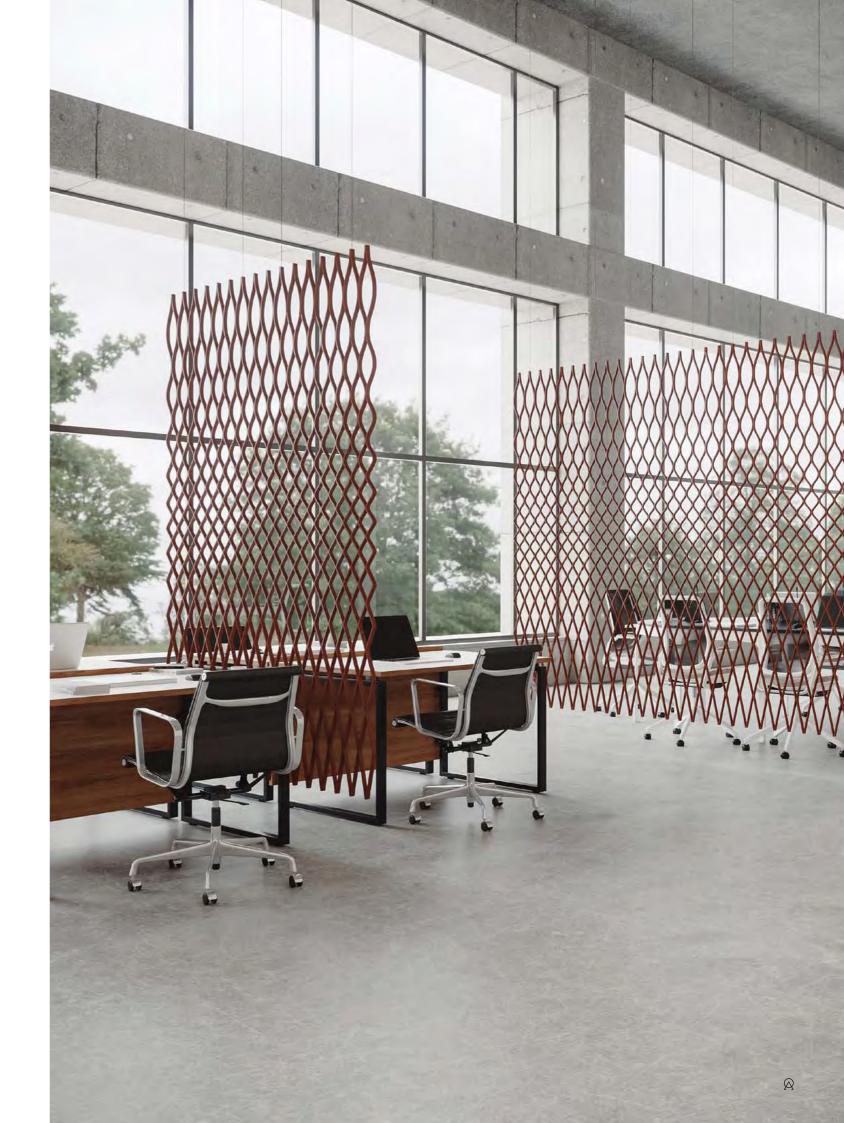

# Screen systems & privacy solutions

Hanging screens Products: Pixel, Weave, Origami, Mesh, Crochet

Standing screens

Products: Gradient, Freeline

Desk screens Products: Origami, Pixel, Gradient, Mesh

Window screens Products: Gradient, Pixel, Freeline

## Pixel.

Partition screens, Window coverings

The Pixel . system is an adaptive & transparent spatial divider system suitable for a wide range of settings. Its screens achieve modern expression through abstract patterns and bring a subtle level of privacy. Every pixel in the surface can be open or closed, casting decorative shadows, and giving structure to a floorplan. You can create infinite patterns & symbols based on your design, in line with your space & brand, and realize your own unique signature aesthetic. Scalable to every area size and available in your color of choice.

## Gradient.

Screens, Window coverings, Wall panels, Furniture panels, Outdoor canopies

The Gradient system plays with light & privacy through adaptive patterns that gradually open and close. Every cell in this product has a louver that can be positioned at an exact angle. This allows you to create bespoke graphic and brand designs, precise sun shading, and play with privacy. Use it as hanging screens to provide tailored shade in front of windows, or self-standing room divider. Scalable to every area size and available in your color of choice.