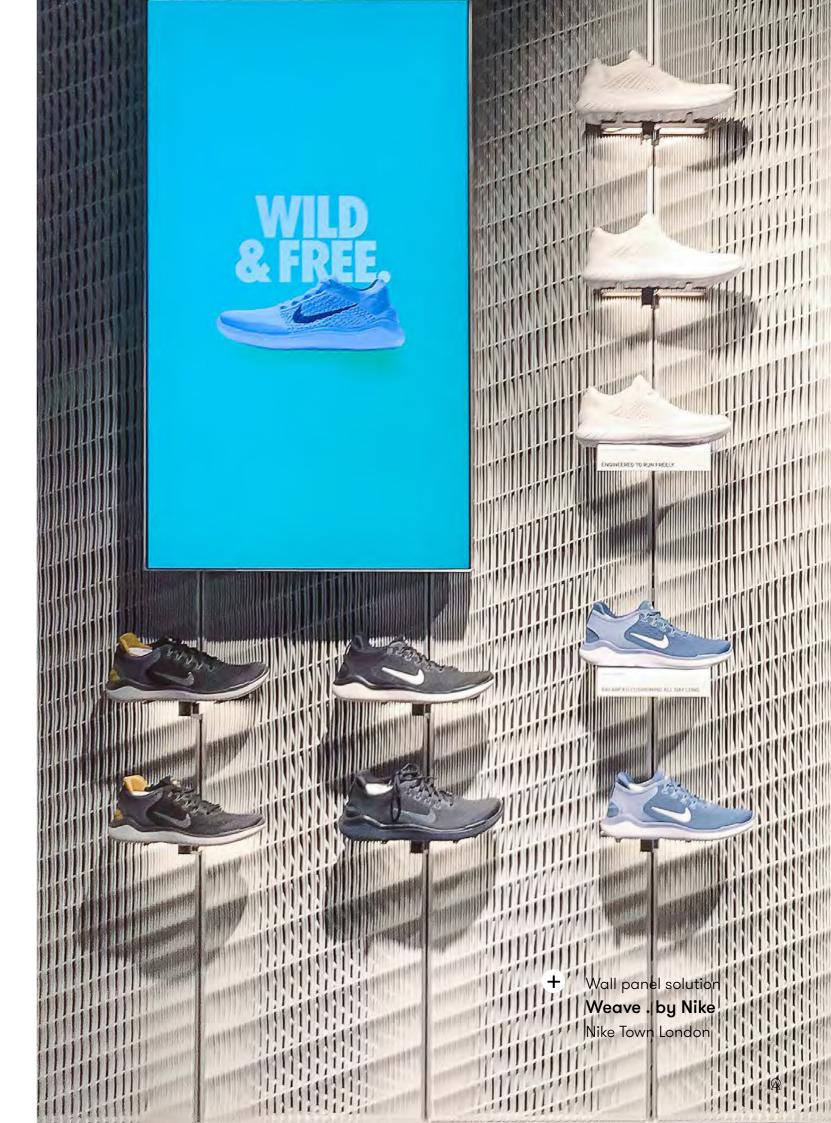

## Weave .

Screens, Wall panels, Furniture panels, Acoustic, Temporary Facades

The Weave . system combines the speed and strength of 3D printing with the art of weaving, resulting in flexible and versatile panels with a woven texture that bring depth to any space. They are built up from three overlaying juxtaposed 3D printed patterns, that you can customize yourself. Add our acoustically performative felt made from recycled PET for additional acoustical optimization. Scalable to every size of space and available in your color of choice.

**Product line** 

Moiré

www.aectual.com/systems/weave-moire

11....

ή.

Hanging screen **Pixel . Brick** #803

17

計画主義と