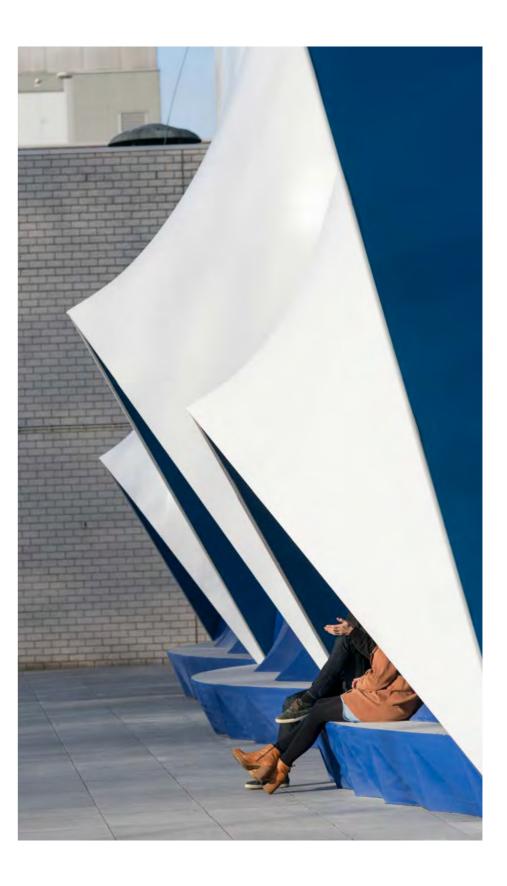

## Wrap.

Window panels, Column Coverings, Furniture object, Temporary facades

The Wrap . system allows you to fully shape wall panels to your functional and aesthetic needs. You can 'wrap' interiors and objects to create a totally bespoke finish. Benefit from the freedom of form and integrate functions such as seating, shelving and product displays, into one wall element. Easy to adapt to every size of space and available in your color of choice.

#### **Product lines**

Pleat

Drape

Cannelure

Halfpipe

Knit

www.aectual.com/systems/wrap