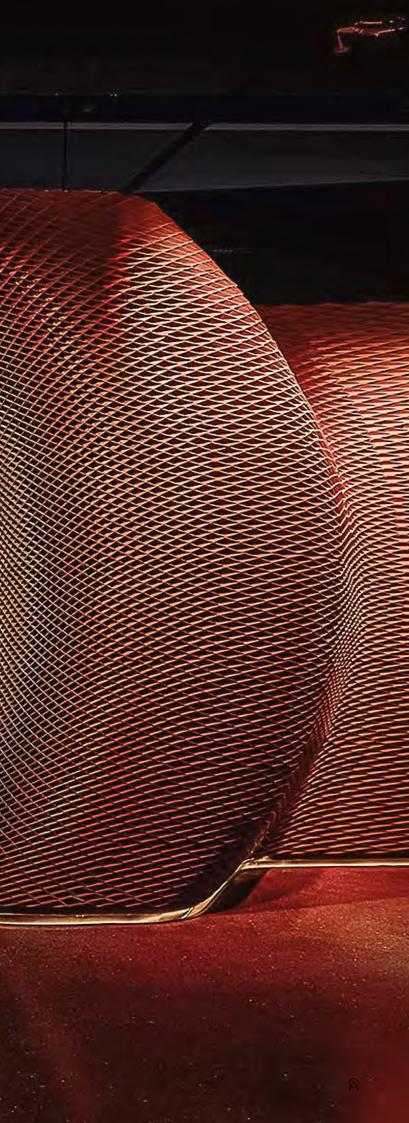

# Origami .

Wall panels, Acoustic, Furniture object

The panels of the Origami . system can bend in two directions, making them a perfect solution to clad curved or even double-curved surfaces. The semi-open panels are built up from flexible folds that are semi-open. Add our acoustically performative felt made from recycled PET for additional acoustical optimization. Use it as wall or furniture cladding and scale it to the exact dimensions of your space.

#### Products

Diamond

www.aectual.com/systems/origami-diamond

Poss

國際實行

1

90