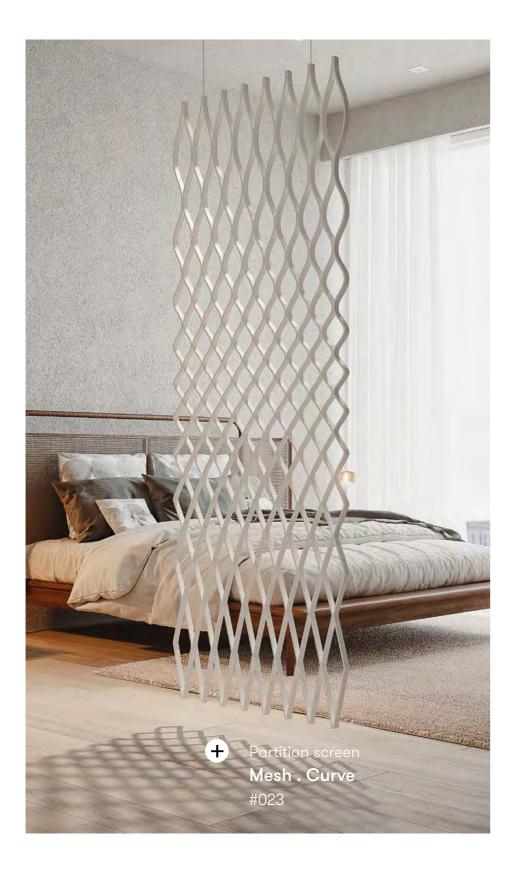

## Mesh.

Partition screens, Window coverings

The Mesh . system consists of highly graphic, thin hanging partition screens with patterns that can change in size & shape. Configure the direction of the shape to create more dense or more open patterns. Use the system as a spatial solution to guide routing and atmosphere. The system is scalable to any area and available in your color of choice.

#### **Product line**

Curve

Brick

Hexagon

Diamond

www.aectual.com/systems/mesh-curve

Scallop

Butterfly