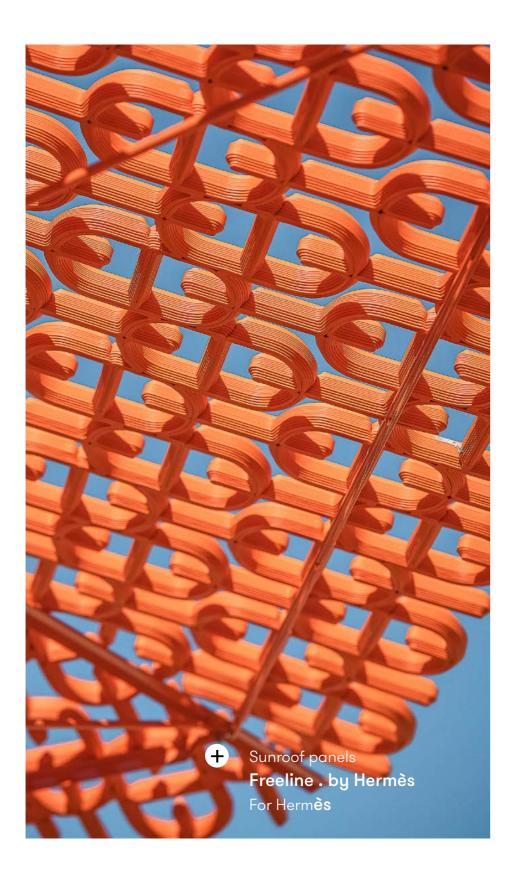

## Freeline .

Partition screens

With this screen system you can create unique graphics in 3D. It brings endless design opportunities to integrate storytelling in your interior design or event. Create custom pattern, logo's, pictograms, or create bespoke wayfinding for optimal routing.

#### **Product line**

Design your own pattern

www.aectual.com/systems/freeline-tube

Divider screens **Freeline . by Aectual Studio** For Dutch Consulate SF & CES

Planter screen

Offices, hotels, and homes flourish by adding flora, and the Cacti divider wall does exactly that. Its 3D printed patterns create generous pockets for plants, or other objects. The system can be used as a self-standing divider or as an entire made-to-measure feature wall that's connected to the floor and the ceiling for support.