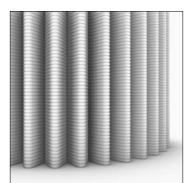

## Wrap.

Window panels, Column Coverings, Furniture object, Temporary facades

The Wrap . system allows you to fully shape wall panels to your functional and aesthetic needs. You can 'wrap' interiors and objects to create a totally bespoke finish. Benefit from the freedom of form and integrate functions such as seating, shelving and product displays, into one wall element. Easy to adapt to every size of space and available in your color of choice.

#### **Product lines**

Pleat

Drape

Cannelure

Halfpipe

Knit

www.aectual.com/systems/wrap