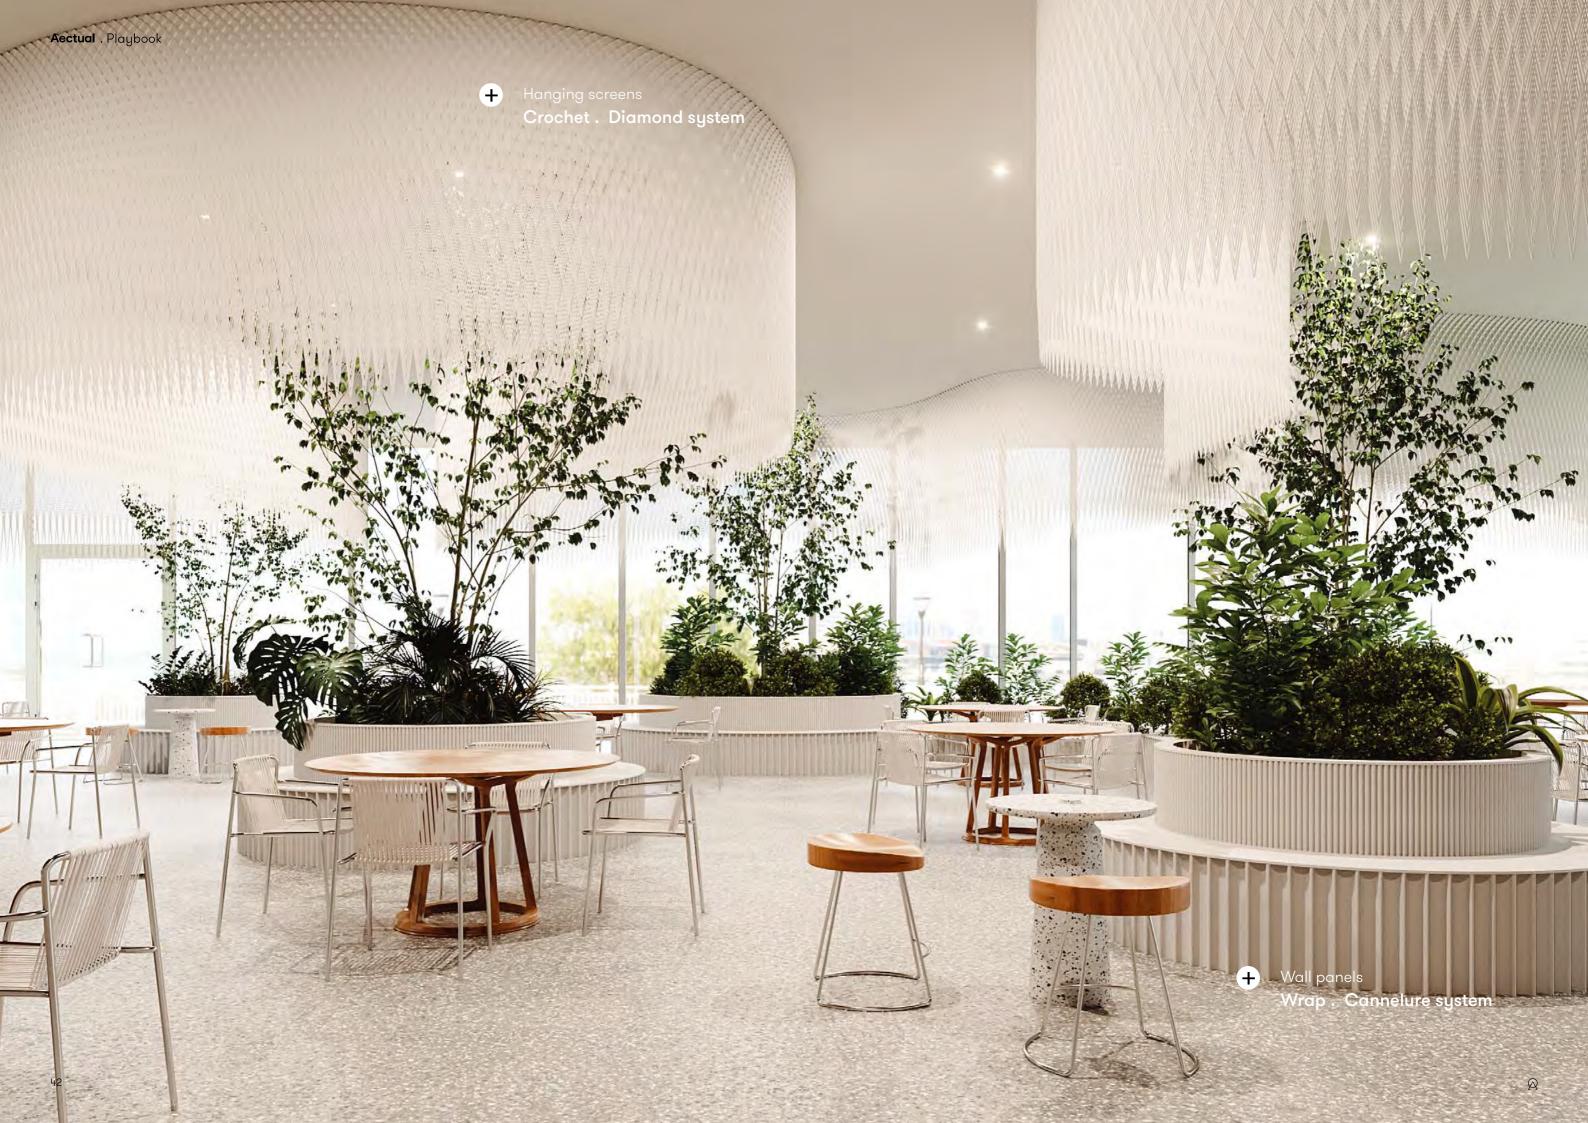

## Crochet.

Partition screens, Wall panels

The notion of 'architectural intimacy' inspired the design of the Crochet . system . The 3D printing technique is applied in such a way that an almost crocheted effect appears, creating a tactile and flexible structural fabric. The system brings a high level of privacy and is perfect for creating intimate settings in a larger space or enhancing atmosphere as unique wall paneling.

#### **Product line**

Diamond

www.aectual.com/systems/crochet-diamond

+ Hanging screens Crochet . Diamond system