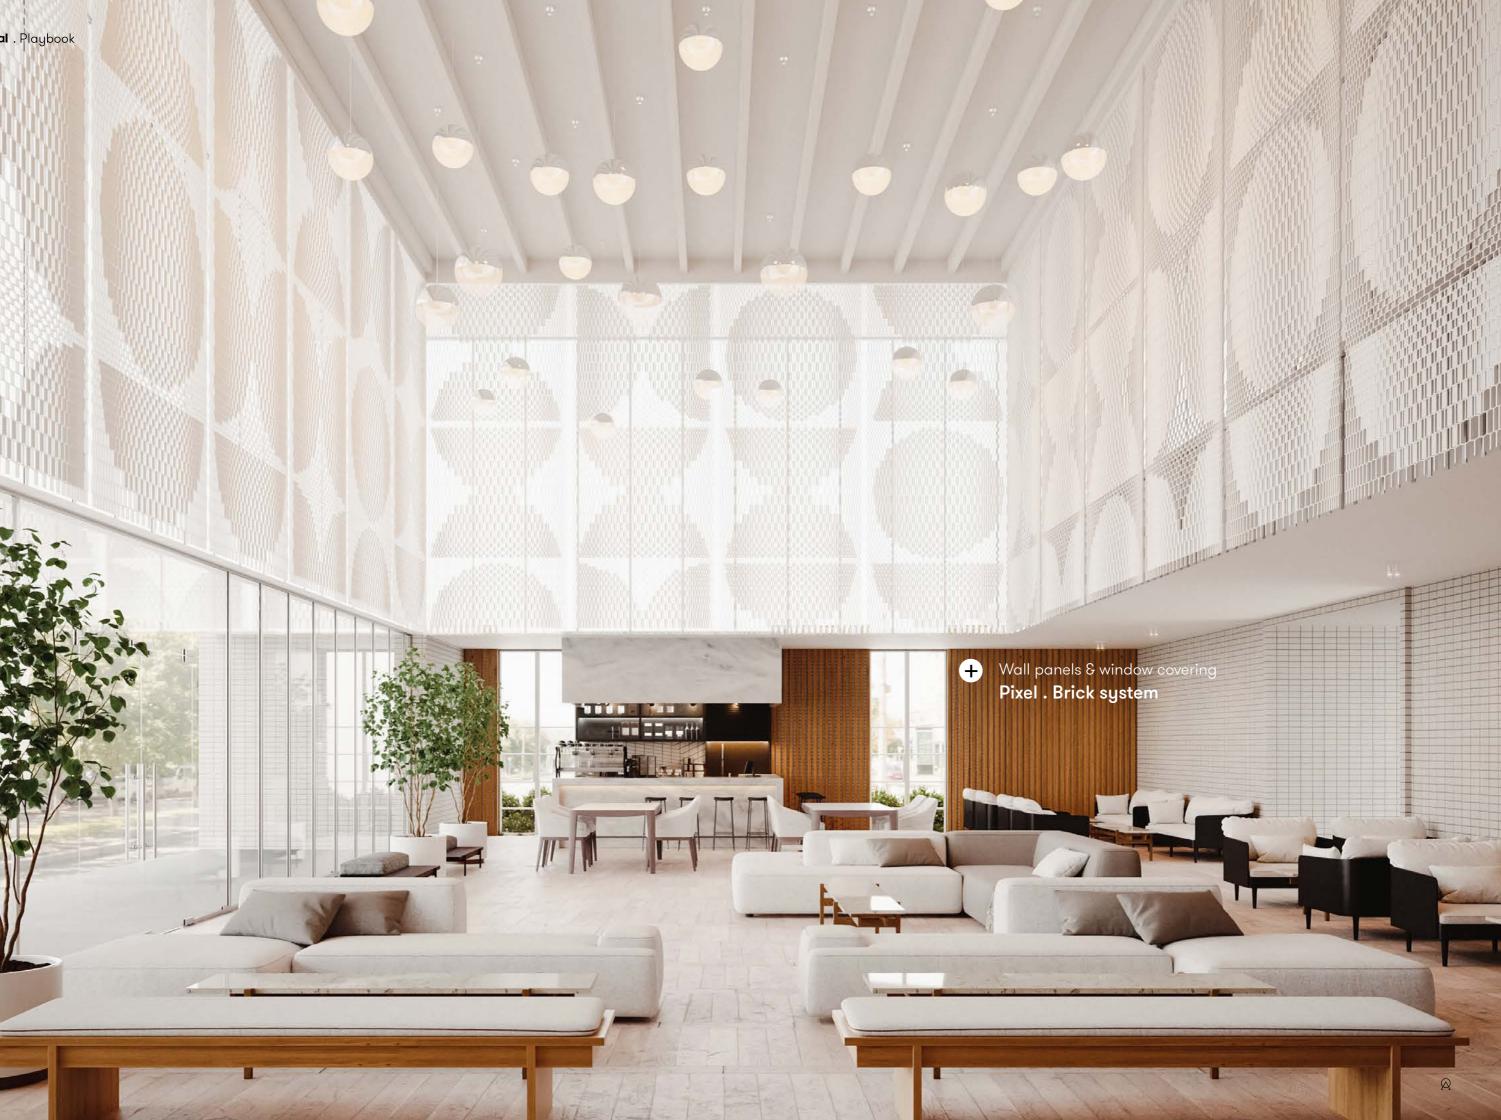

## Pixel.

Partition screens, Window coverings

The Pixel . system is an adaptive & transparent spatial divider system suitable for a wide range of settings. Its screens achieve modern expression through abstract patterns and bring a subtle level of privacy. Every pixel in the surface can be open or closed, casting decorative shadows, and giving structure to a floorplan. You can create infinite patterns & symbols based on your design, in line with your space & brand, and realize your own unique signature aesthetic. Scalable to every area size and available in your color of choice.

#### **Product line**

Brick

www.aectual.com/systems/pixel-brick