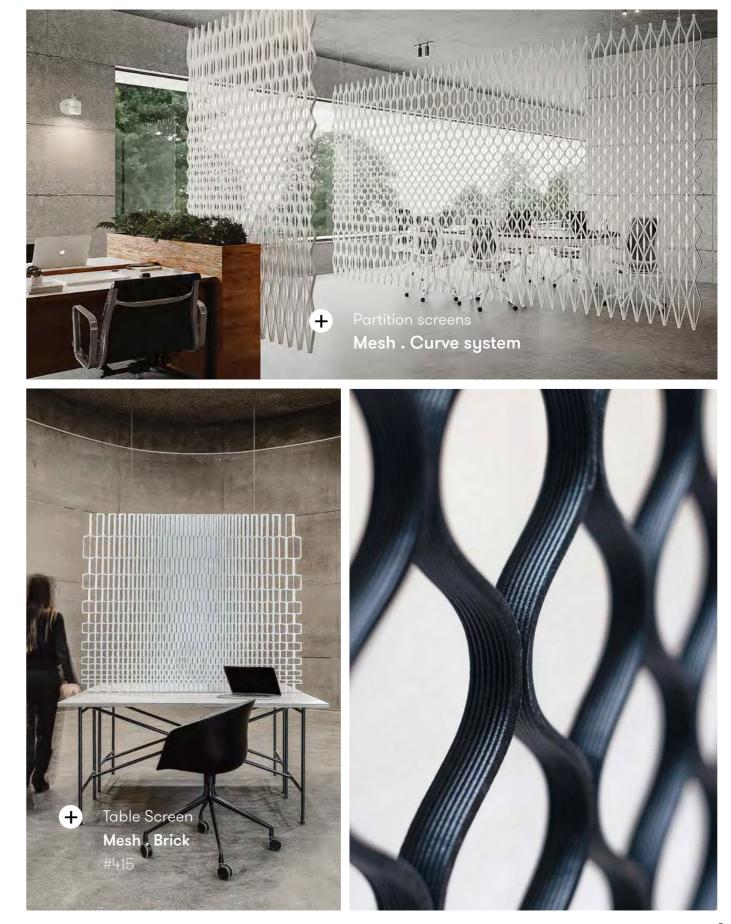

## Mesh.

Partition screens, Window coverings

The Mesh . system consists of highly graphic, thin hanging partition screens with patterns that can change in size & shape. Configure the direction of the shape to create more dense or more open patterns. Use the system as a spatial solution to guide routing and atmosphere. The system is scalable to any area and available in your color of choice.

#### **Product line**

Curve

Brick

Hexagon

Diamond

www.aectual.com/systems/mesh-curve

Scallop

Butterfly