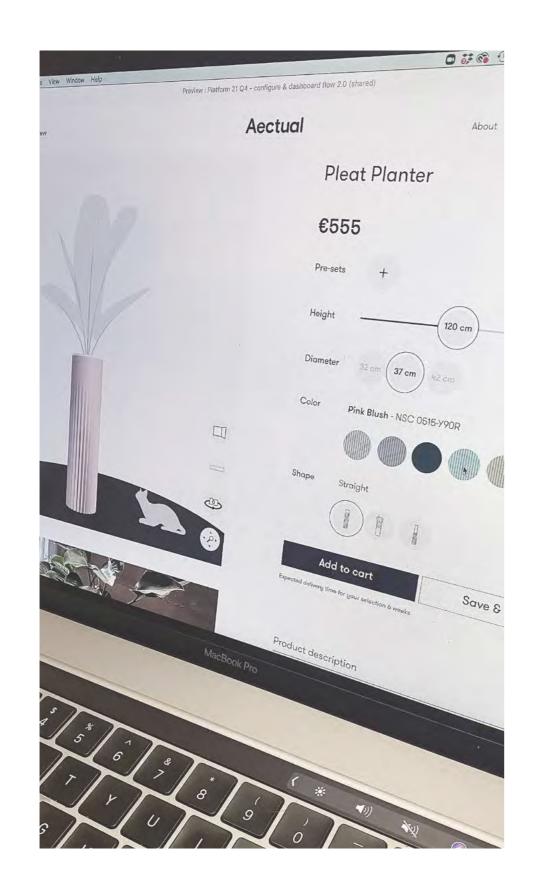

# **Connected Planters**

Interiors

Connected Planters enable you to create playful strings of planters and vary in direction as well as height. Pick your favorite 'wrap' to finish the look.

Available end 2022

#### Products

Cannelure

Knit

Pleat

www.aectual.com/objects/connected-planter

Planter Connected . Pleat

Ŧ

+ Planter Connected . Pleat