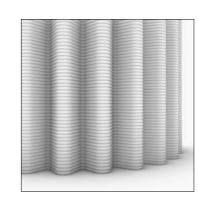

## Wrap.

Window panels, Column Coverings, Furniture object, Temporary facades

The Wrap . system allows you to fully shape wall panels to your functional and aesthetic needs. You can 'wrap' interiors and objects to create a totally bespoke finish. Benefit from the freedom of form and integrate functions such as seating, shelving and product displays, into one wall element. Easy to adapt to every size of space and available in your color of choice.

#### **Product lines**

Pleat

Drape

Cannelure

Halfpipe

Knit

www.aectual.com/systems/wrap