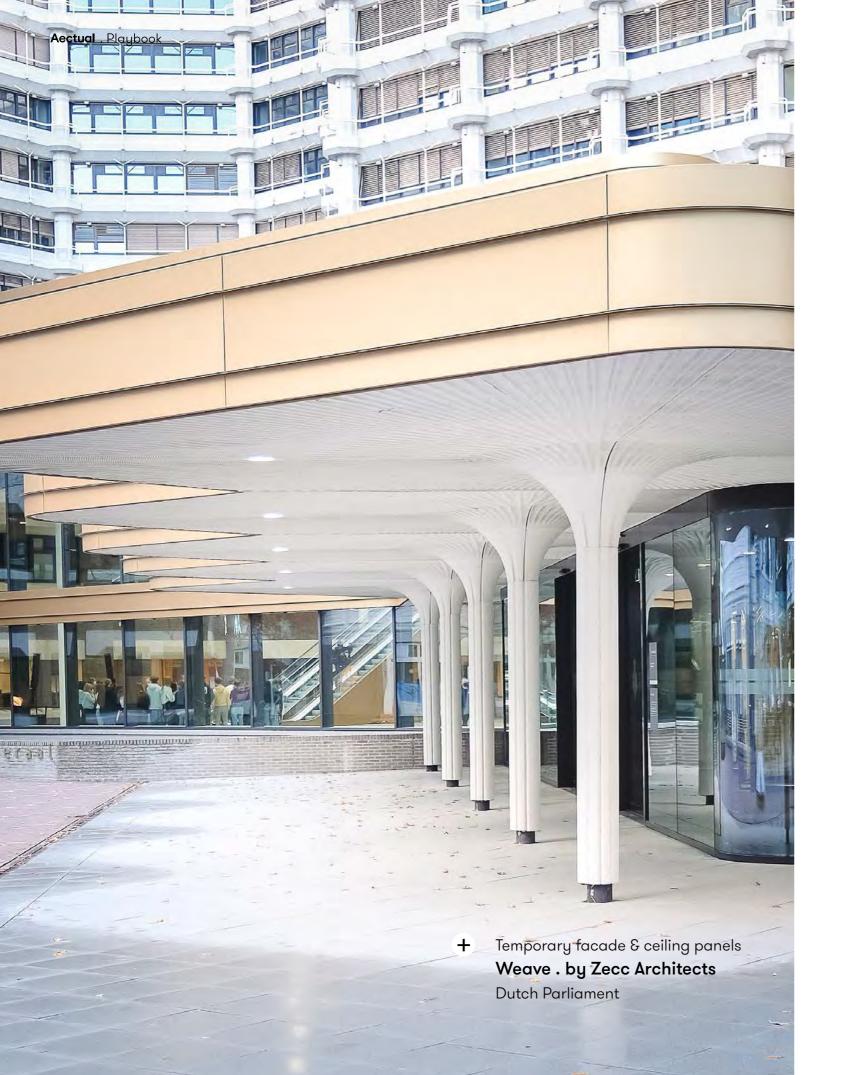

## Weave .

Screens, Wall panels, Furniture panels, Acoustic, Temporary Facades

The Weave . system combines the speed and strength of 3D printing with the art of weaving, resulting in flexible and versatile panels with a woven texture that bring depth to any space. They are built up from three overlaying juxtaposed 3D printed patterns, that you can customize yourself. Add our acoustically performative felt made from recycled PET for additional acoustical optimization. Scalable to every size of space and available in your color of choice.

+ Temporary facade panels Weave . by Pragma Architects UAE pavilion Floriade expo '22

Temporary wall **Claustra . by Pragma Architects** UAE pavilion Floriade expo '22

+