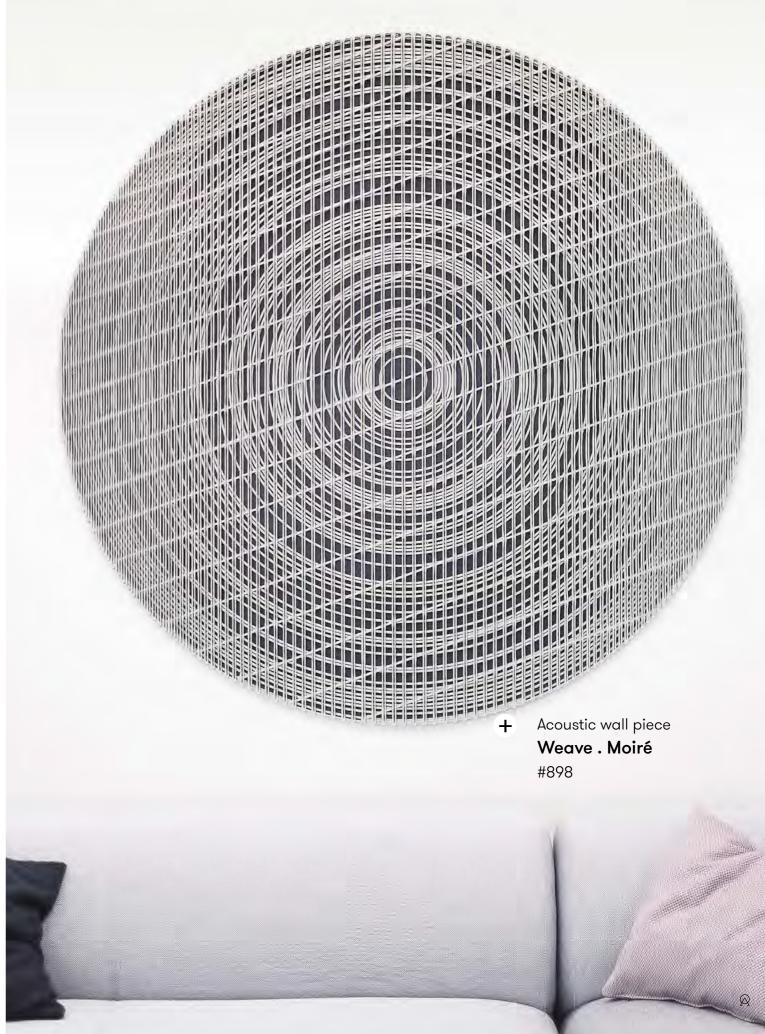

## Weave .

Screens, Wall panels, Furniture panels, Acoustic, Temporary Facades

The Weave . system combines the speed and strength of 3D printing with the art of weaving, resulting in flexible and versatile panels with a woven texture that bring depth to any space. They are built up from three overlaying juxtaposed 3D printed patterns, that you can customize yourself. Add our acoustically performative felt made from recycled PET for additional acoustical optimization. Scalable to every size of space and available in your color of choice.

**Product line** 

Moiré

www.aectual.com/systems/weave-moire

11....

ή.

Hanging screen **Pixel . Brick** #803

17

計画主義と