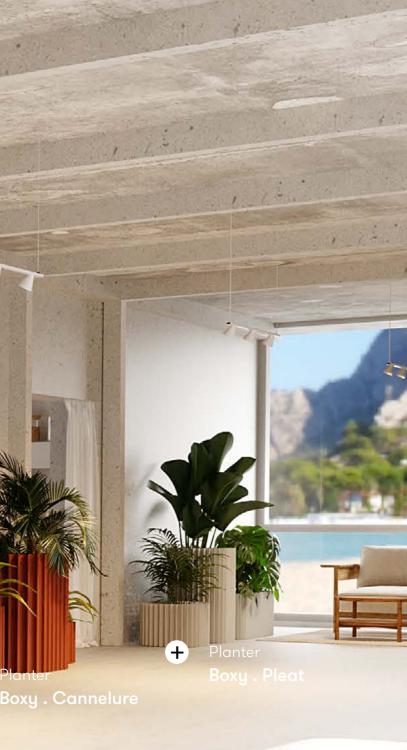

# **Boxy Planters**

Interiors

Boxy Planters bring volume for plants in your space. They come in a rectangular or chamfered shape, size s, m, l, xl. Inside the Boxy's are smaller pots, allowing easy plant maintenance. Add the 'wrap' of your choice to match your walls, or combine several Boxy's with different wraps for a playful effect.

#### Products

Halfpipe

Pleat

Wave

Cannelure

Knit

www.aectual.com/objects/boxy-planter

Planter Boxy . Halfpipe