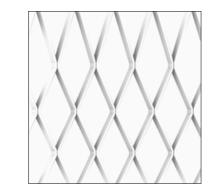

## Pixel.

Partition screens, Window coverings

The Pixel . system is an adaptive & transparent spatial divider system suitable for a wide range of settings. Its screens achieve modern expression through abstract patterns and bring a subtle level of privacy. Every pixel in the surface can be open or closed, casting decorative shadows, and giving structure to a floorplan. You can create infinite patterns & symbols based on your design, in line with your space & brand, and realize your own unique signature aesthetic. Scalable to every area size and available in your color of choice.

#### **Product line**

Brick

www.aectual.com/systems/pixel-brick