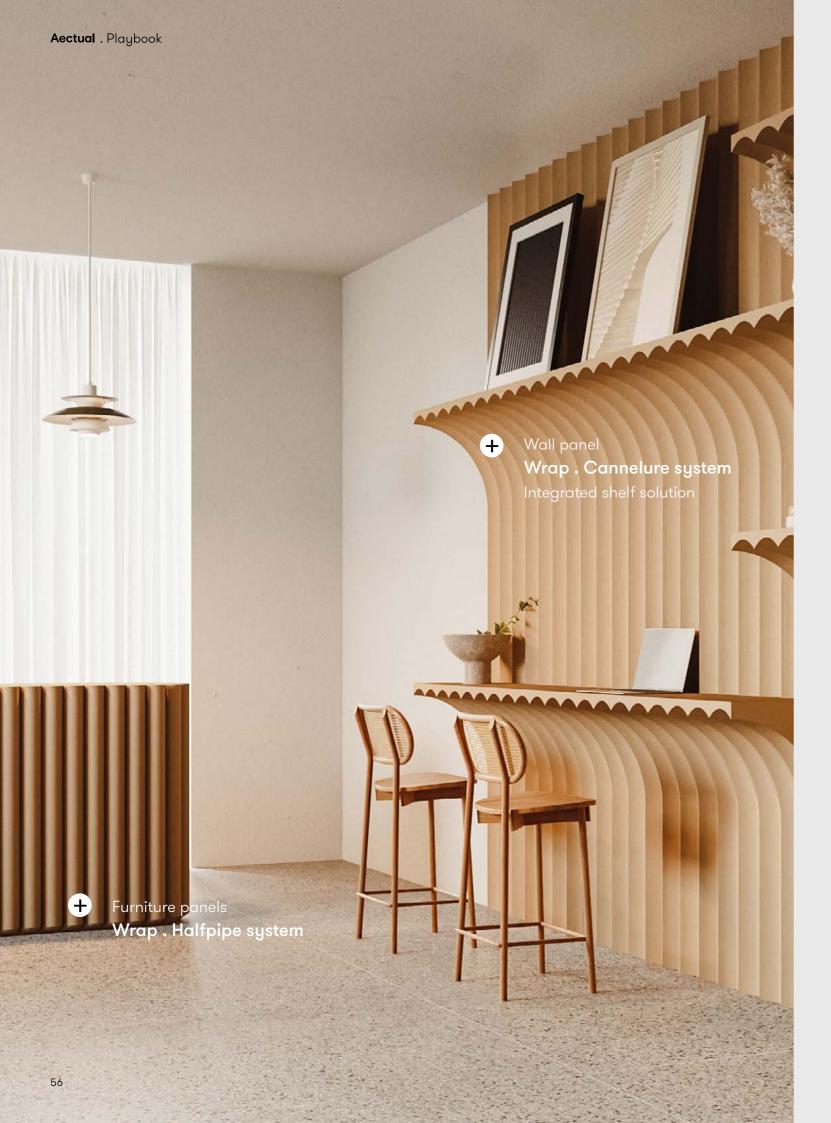

## Wrap.

Window panels, Column Coverings, Furniture object, Temporary facades

The Wrap . system allows you to fully shape wall panels to your functional and aesthetic needs. You can 'wrap' interiors and objects to create a totally bespoke finish. Benefit from the freedom of form and integrate functions such as seating, shelving and product displays, into one wall element. Easy to adapt to every size of space and available in your color of choice.

#### **Product lines**

Pleat

Drape

Cannelure

Halfpipe

Knit

www.aectual.com/systems/wrap