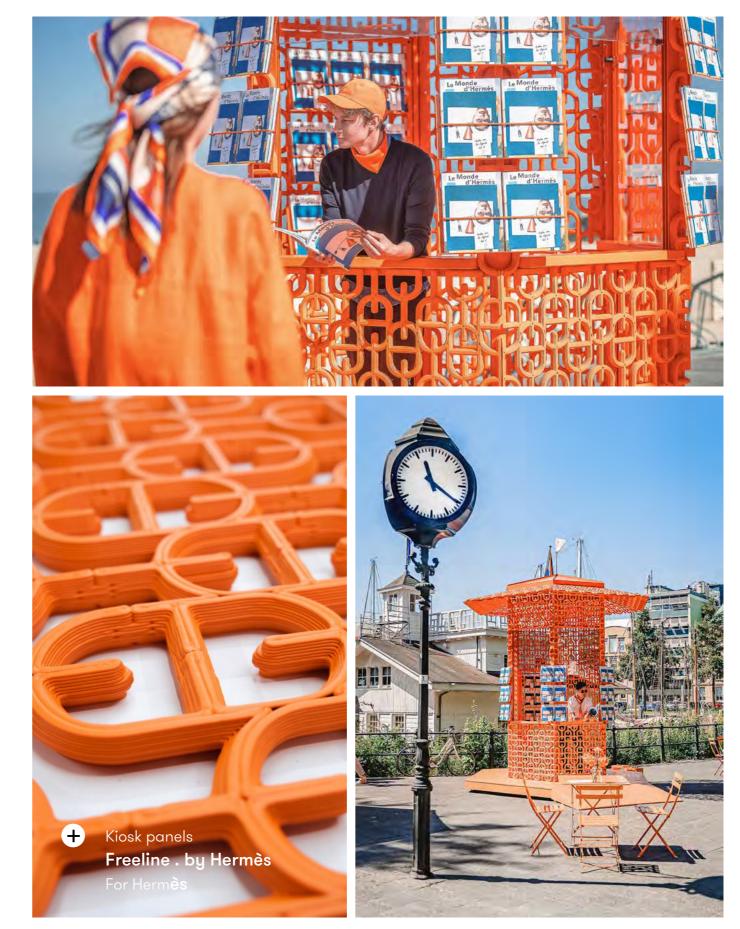

## Freeline .

Partition screens

With this screen system you can create unique graphics in 3D. It brings endless design opportunities to integrate storytelling in your interior design or event. Create custom pattern, logo's, pictograms, or create bespoke wayfinding for optimal routing.

#### **Product line**

Design your own pattern

www.aectual.com/systems/freeline-tube

Divider screens **Freeline . by Aectual Studio** For Dutch Consulate SF & CES

Planter screen

Offices, hotels, and homes flourish by adding flora, and the Cacti divider wall does exactly that. Its 3D printed patterns create generous pockets for plants, or other objects. The system can be used as a self-standing divider or as an entire made-to-measure feature wall that's connected to the floor and the ceiling for support.