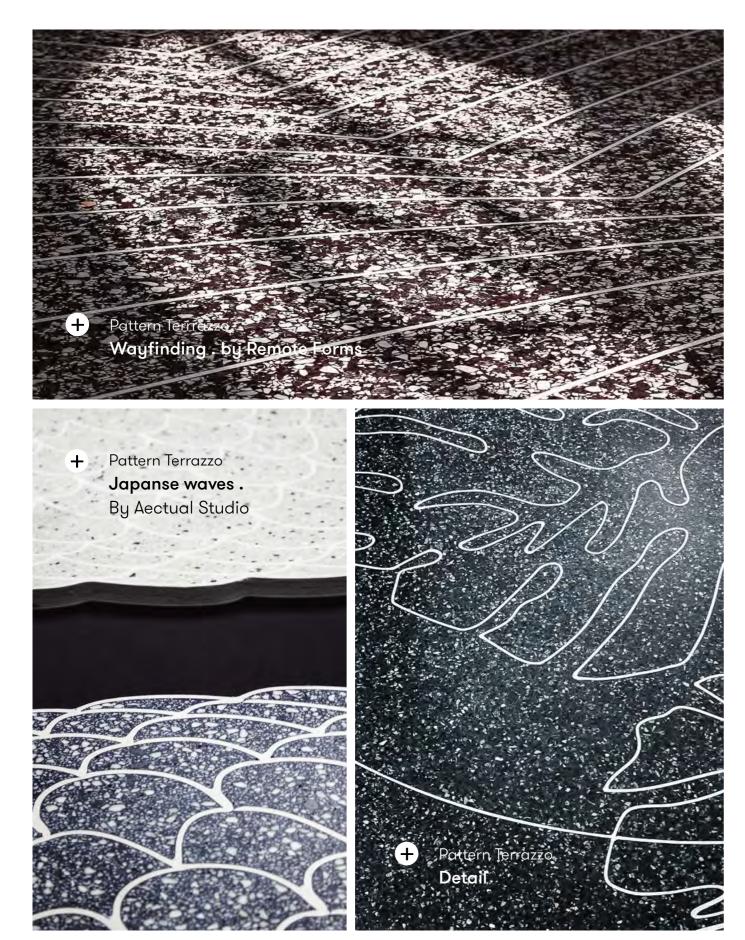

# Pattern Terrazzo X Durabella

Flooring, Wall panels

This indoor floor combines unique 3D printed patterns with a bio-based terrazzo infill, resulting in a seamless floor with your own unique pattern. It offers endless opportunities to integrate storytelling into your flooring design. The floor is poured on-site, has better acoustic performance and crack resistance than conventional cement-based terrazzo, and is carbon negative.

#### **Product line**

Design your own pattern

www.aectual.com/systems/pattern-terrazzo

Seamless bard flooring
 Pattern . Terrazzo by Remote Forms
 For Schiphol Airport Amsterdam

+ Seamless hard flooring Pattern . Terrazzo by Patricia Urquiola For BMW Welt, Munich

# Explore our color & infill collection

Mix & match the color of your pattern with the color of the terrazzo binder & aggregate to create a truly unique floor

www.aectual.com/systems/pattern-terrazzo

+ Pattern Terrazzo **Tracks . by Nike design team** Flagship Store Dubai Mall - 150-