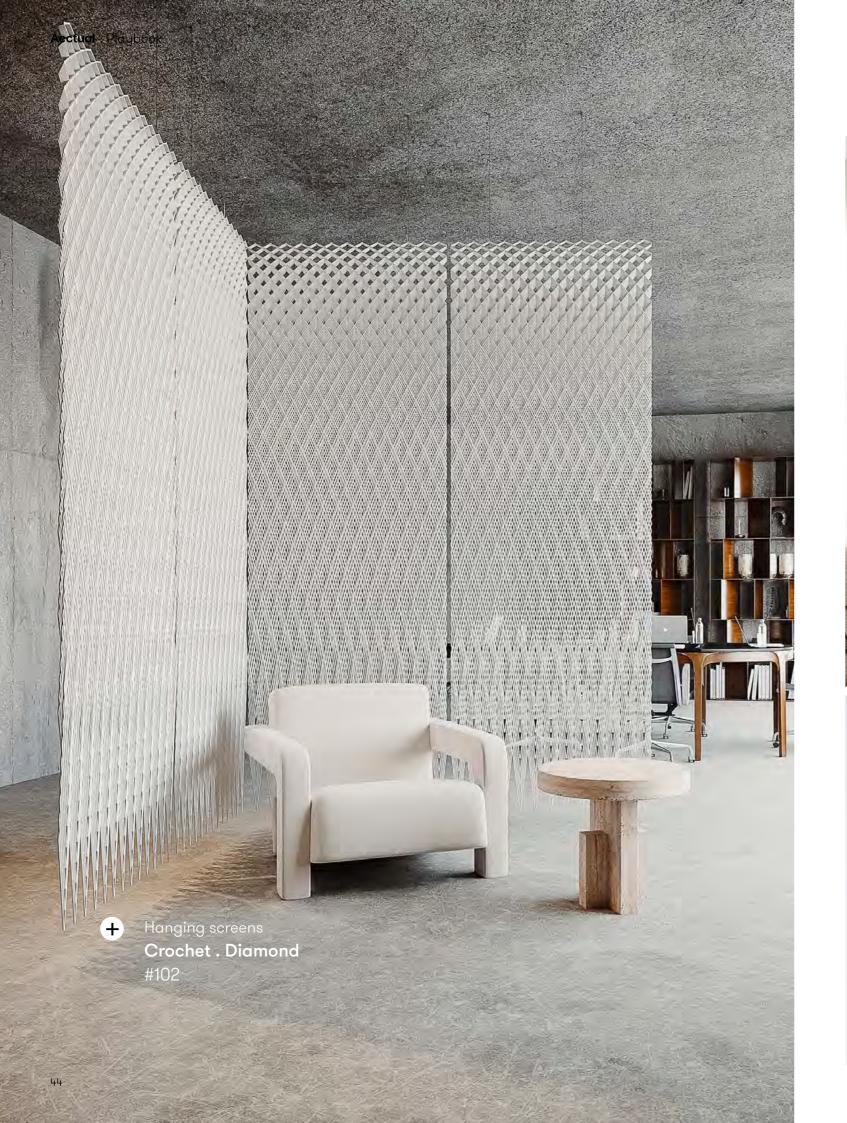

## Crochet.

Partition screens, Wall panels

The notion of 'architectural intimacy' inspired the design of the Crochet . system . The 3D printing technique is applied in such a way that an almost crocheted effect appears, creating a tactile and flexible structural fabric. The system brings a high level of privacy and is perfect for creating intimate settings in a larger space or enhancing atmosphere as unique wall paneling.

#### **Product line**

Diamond

www.aectual.com/systems/crochet-diamond

+ Hanging screens Crochet . Diamond system