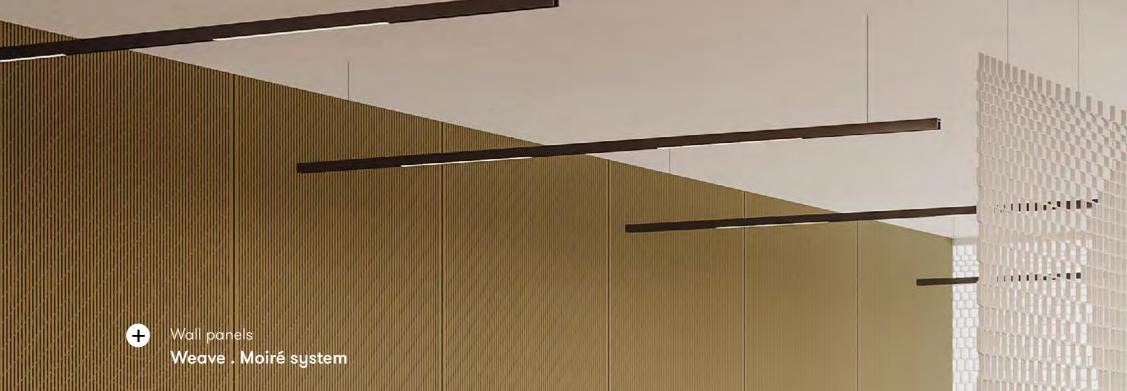

## Weave .

Screens, Wall panels, Furniture panels, Acoustic, Temporary Facades

The Weave . system combines the speed and strength of 3D printing with the art of weaving, resulting in flexible and versatile panels with a woven texture that bring depth to any space. They are built up from three overlaying juxtaposed 3D printed patterns, that you can customize yourself. Add our acoustically performative felt made from recycled PET for additional acoustical optimization. Scalable to every size of space and available in your color of choice.

**Product line** 

Moiré

www.aectual.com/systems/weave-moire

11....

ή.

Hanging screen **Pixel . Brick** #803

17

計画主義と