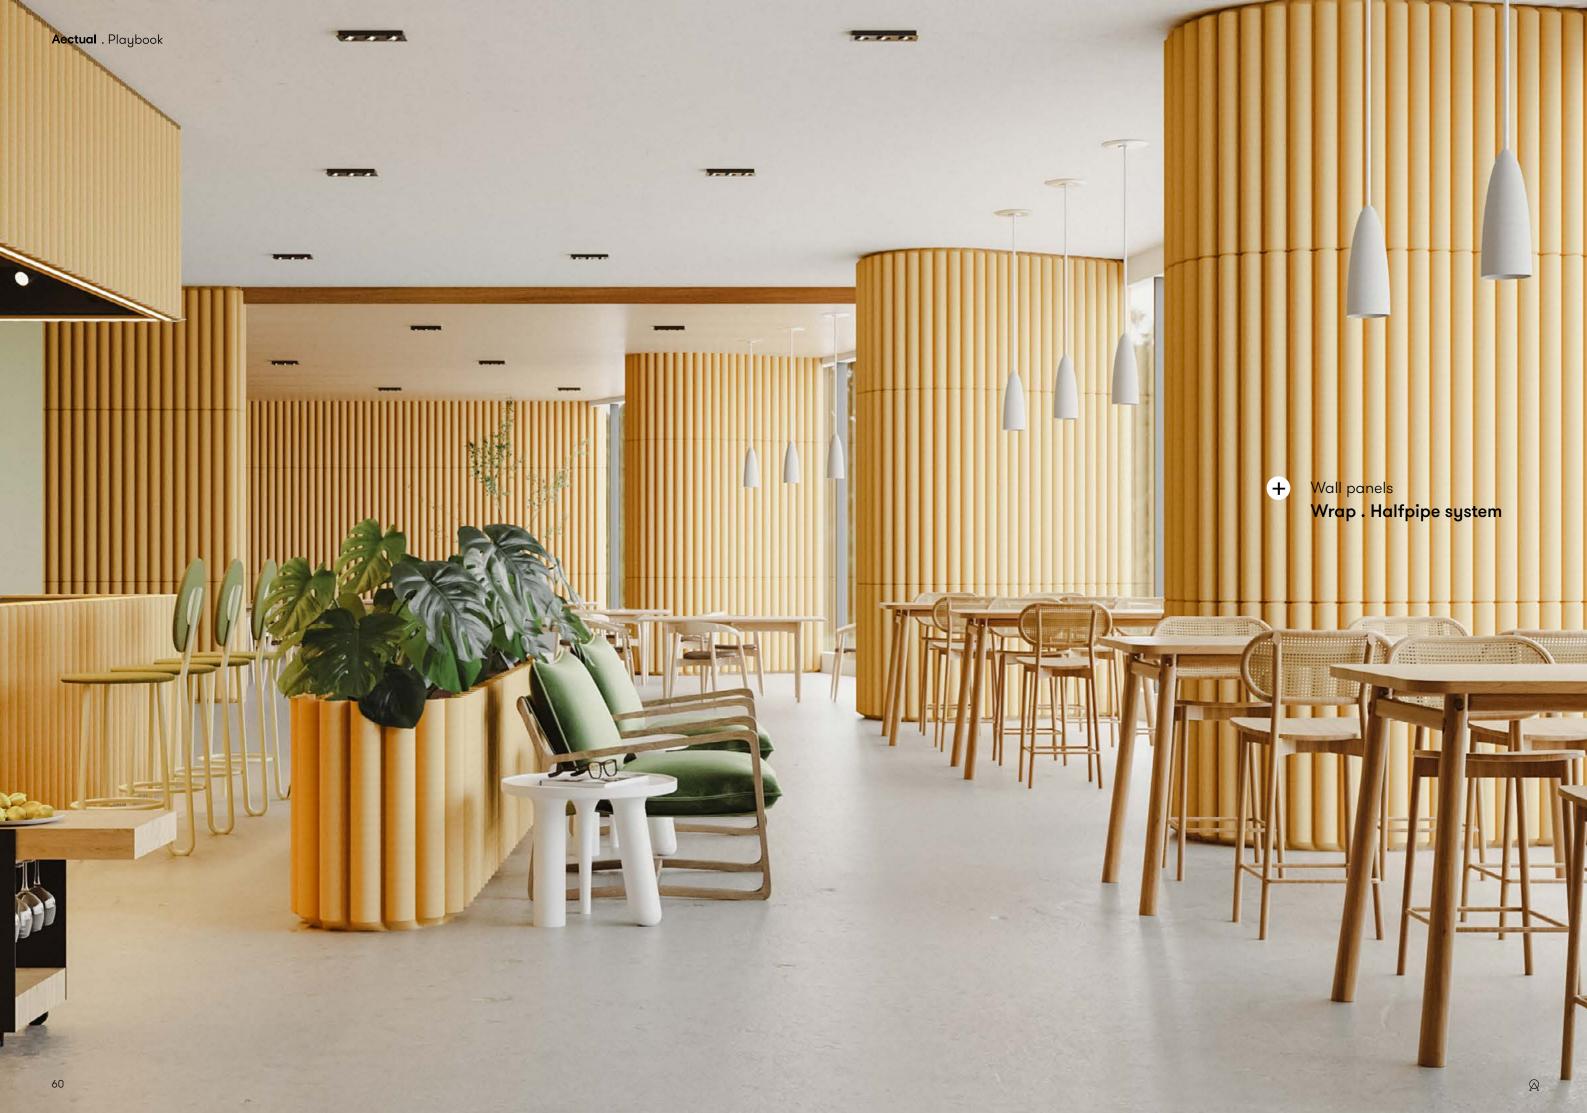

## Wrap.

Window panels, Column Coverings, Furniture object, Temporary facades

The Wrap . system allows you to fully shape wall panels to your functional and aesthetic needs. You can 'wrap' interiors and objects to create a totally bespoke finish. Benefit from the freedom of form and integrate functions such as seating, shelving and product displays, into one wall element. Easy to adapt to every size of space and available in your color of choice.

#### **Product lines**

Pleat

Drape

Cannelure

Halfpipe

Knit

www.aectual.com/systems/wrap