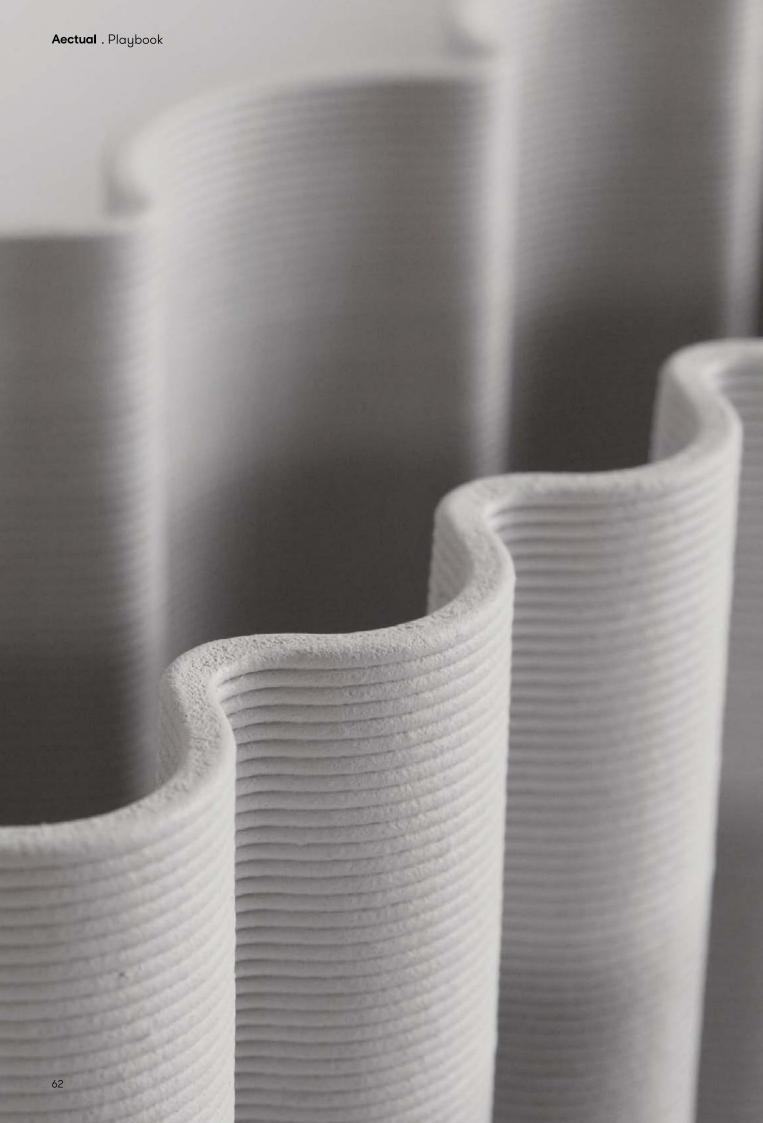

## Wrap.

Window panels, Column Coverings, Furniture object, Temporary facades

The Wrap . system allows you to fully shape wall panels to your functional and aesthetic needs. You can 'wrap' interiors and objects to create a totally bespoke finish. Benefit from the freedom of form and integrate functions such as seating, shelving and product displays, into one wall element. Easy to adapt to every size of space and available in your color of choice.

#### **Product lines**

Pleat

Drape

Cannelure

Halfpipe

Knit

www.aectual.com/systems/wrap