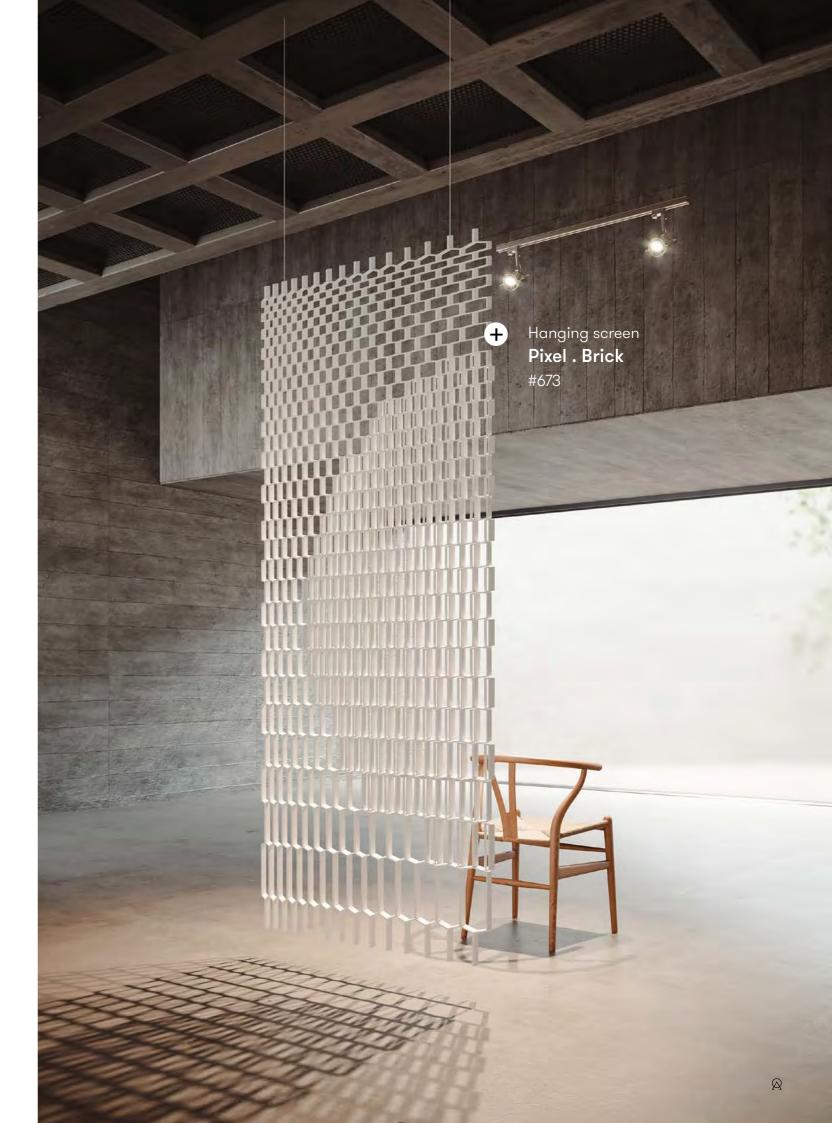

## Pixel.

Partition screens, Window coverings

The Pixel . system is an adaptive & transparent spatial divider system suitable for a wide range of settings. Its screens achieve modern expression through abstract patterns and bring a subtle level of privacy. Every pixel in the surface can be open or closed, casting decorative shadows, and giving structure to a floorplan. You can create infinite patterns & symbols based on your design, in line with your space & brand, and realize your own unique signature aesthetic. Scalable to every area size and available in your color of choice.

#### **Product line**

Brick

www.aectual.com/systems/pixel-brick