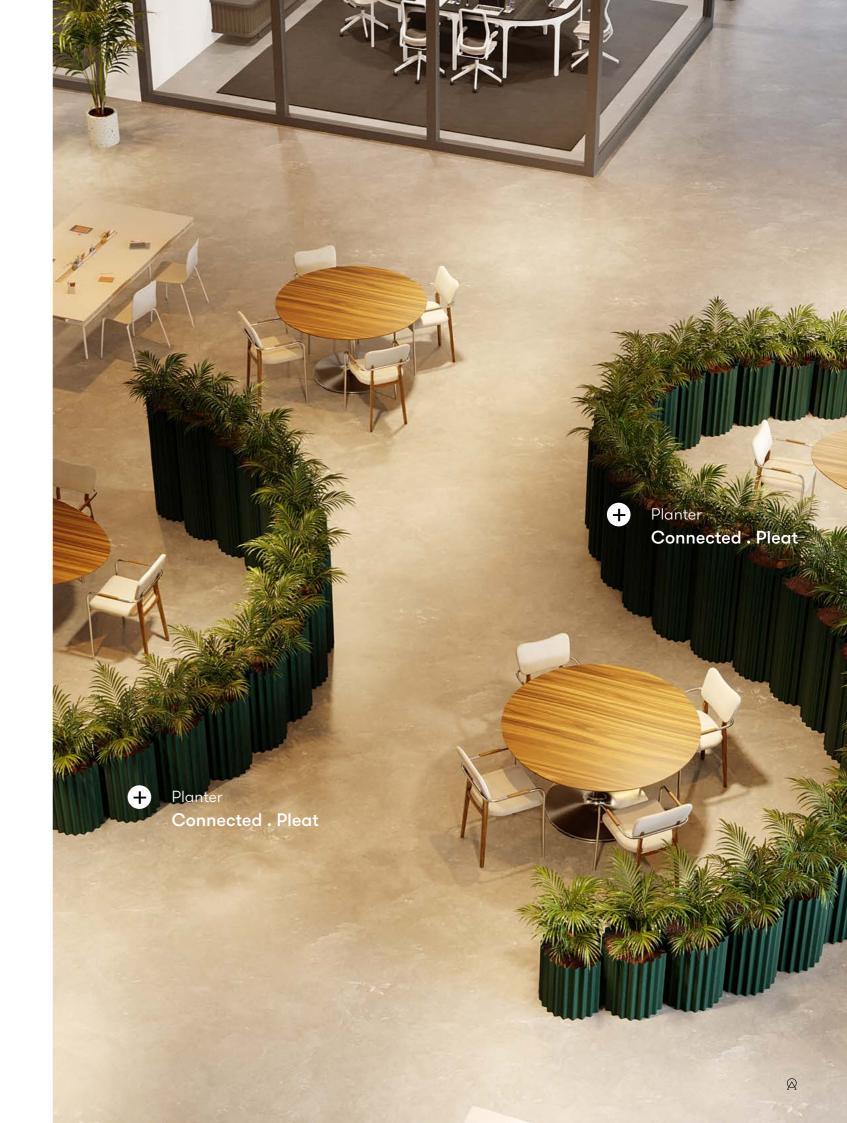

# **Connected Planters**

Interiors

Connected Planters enable you to create playful strings of planters and vary in direction as well as height. Pick your favorite 'wrap' to finish the look.

Available end 2022

#### Products

Cannelure

Knit

Pleat

www.aectual.com/objects/connected-planter

Planter Connected . Pleat

Ŧ

+ Planter Connected . Pleat