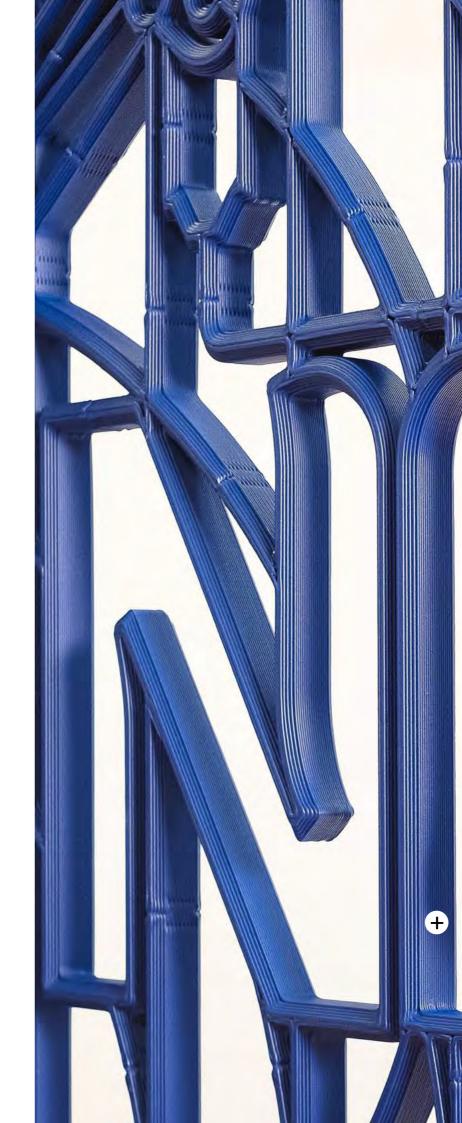

## Freeline .

Partition screens

With this screen system you can create unique graphics in 3D. It brings endless design opportunities to integrate storytelling in your interior design or event. Create custom pattern, logo's, pictograms, or create bespoke wayfinding for optimal routing.

#### **Product line**

Design your own pattern

www.aectual.com/systems/freeline-tube

Divider screens **Freeline . by Aectual Studio** For Dutch Consulate SF & CES

Planter screen

Offices, hotels, and homes flourish by adding flora, and the Cacti divider wall does exactly that. Its 3D printed patterns create generous pockets for plants, or other objects. The system can be used as a self-standing divider or as an entire made-to-measure feature wall that's connected to the floor and the ceiling for support.