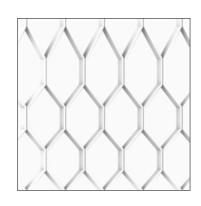

## Mesh.

Partition screens, Window coverings

The Mesh . system consists of highly graphic, thin hanging partition screens with patterns that can change in size & shape. Configure the direction of the shape to create more dense or more open patterns. Use the system as a spatial solution to guide routing and atmosphere. The system is scalable to any area and available in your color of choice.

#### **Product line**

Curve

Brick

Hexagon

Diamond

www.aectual.com/systems/mesh-curve

Scallop

Butterfly