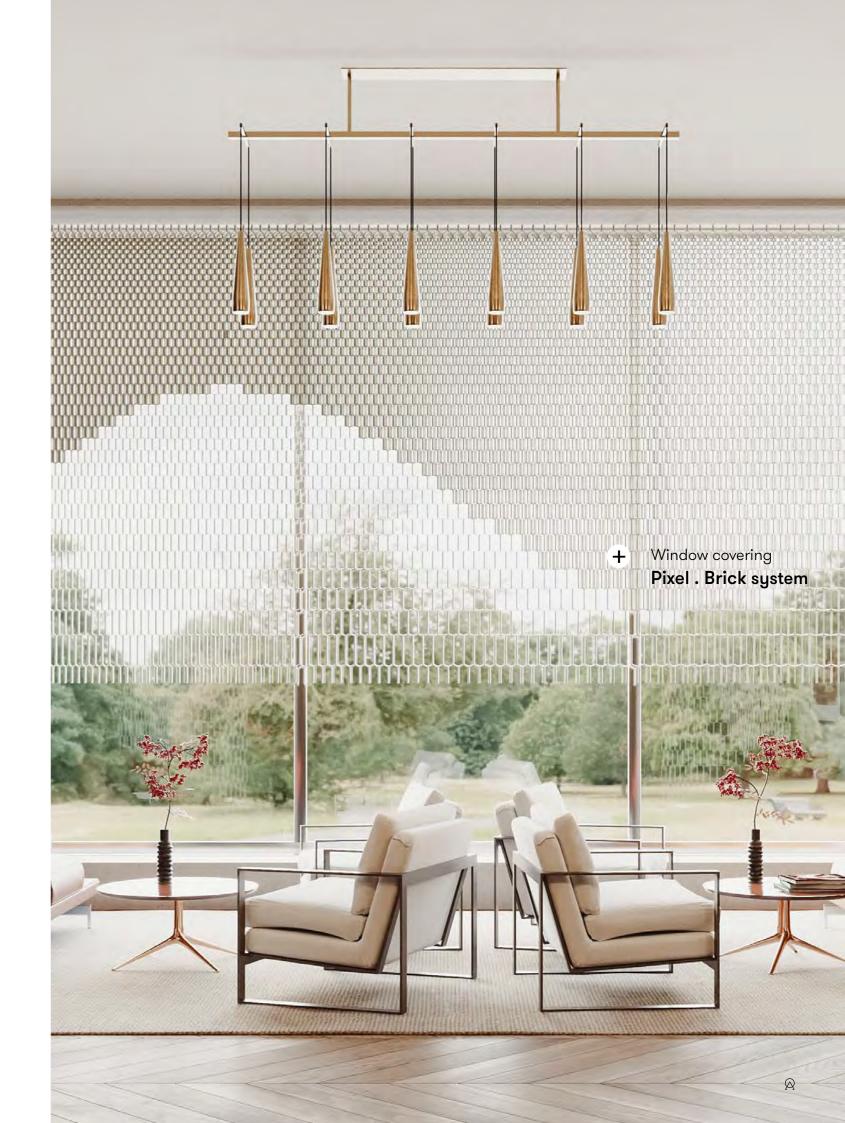

## Pixel.

Partition screens, Window coverings

The Pixel . system is an adaptive & transparent spatial divider system suitable for a wide range of settings. Its screens achieve modern expression through abstract patterns and bring a subtle level of privacy. Every pixel in the surface can be open or closed, casting decorative shadows, and giving structure to a floorplan. You can create infinite patterns & symbols based on your design, in line with your space & brand, and realize your own unique signature aesthetic. Scalable to every area size and available in your color of choice.

#### **Product line**

Brick

www.aectual.com/systems/pixel-brick