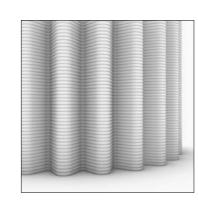

## Wrap.

Window panels, Column Coverings, Furniture object, Temporary facades

The Wrap . system allows you to fully shape wall panels to your functional and aesthetic needs. You can 'wrap' interiors and objects to create a totally bespoke finish. Benefit from the freedom of form and integrate functions such as seating, shelving and product displays, into one wall element. Easy to adapt to every size of space and available in your color of choice.

#### **Product lines**

Pleat

Drape

Cannelure

Halfpipe

Knit

www.aectual.com/systems/wrap