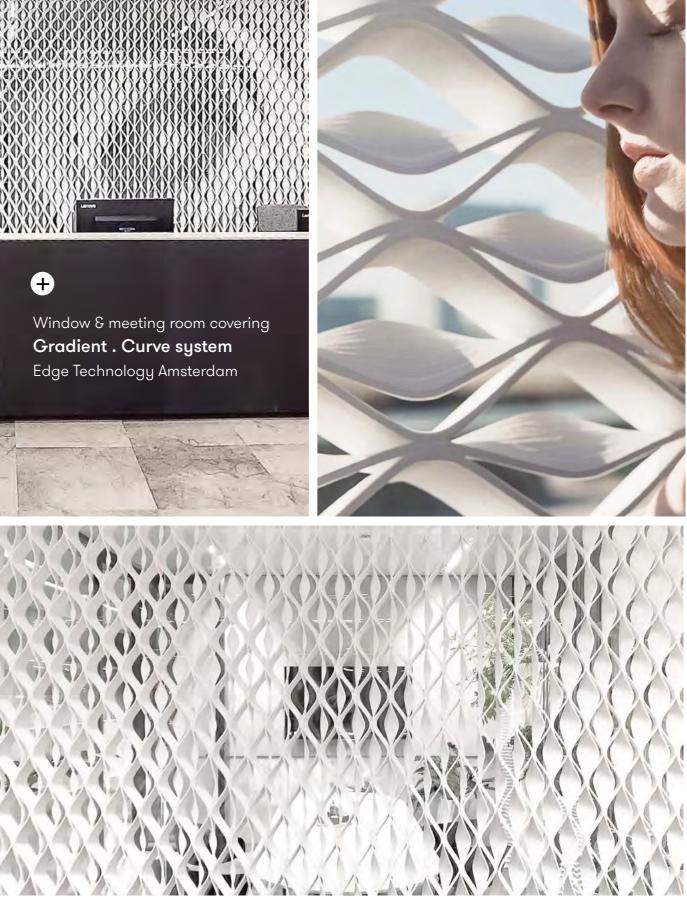

## Gradient.

Screens, Window coverings, Wall panels, Furniture panels, Outdoor canopies

The Gradient system plays with light & privacy through adaptive patterns that gradually open and close. Every cell in this product has a louver that can be positioned at an exact angle. This allows you to create bespoke graphic and brand designs, precise sun shading, and play with privacy. Use it as hanging screens to provide tailored shade in front of windows, or self-standing room divider. Scalable to every area size and available in your color of choice.

#### **Product line**

Curve

Nazka

Diamond

www.aectual.com/systems/gradient-curve

Partition screen Gradient . Curve system

 $\bigotimes$ 